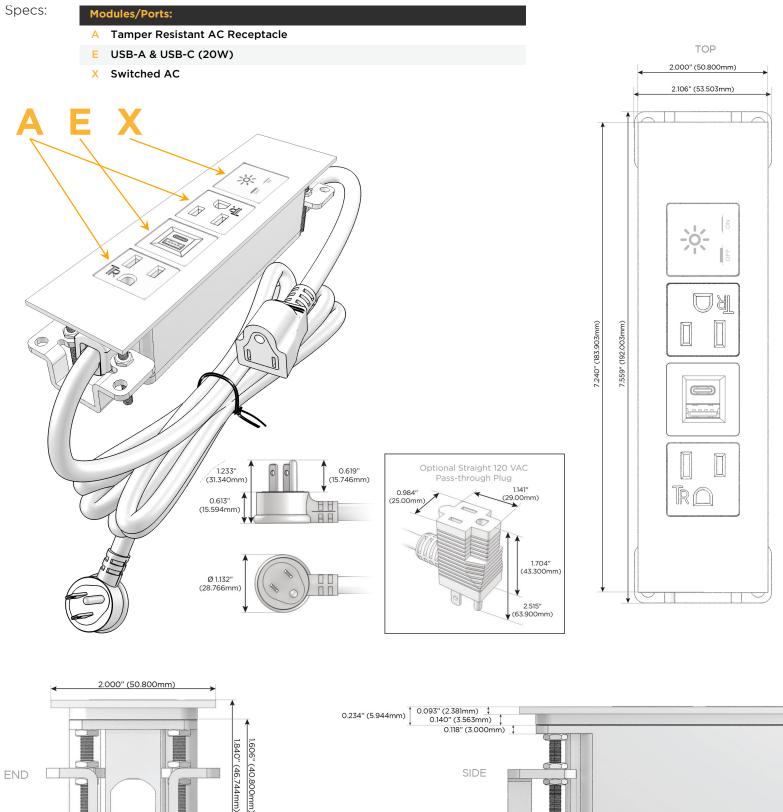

## Module/Port Options:

- A Tamper Resistant AC Receptacle
- E USB-A & USB-C (20W)
- M Double USB-A (Fast Charging Ports 18W)
- H HDMI
- 6 CAT 6
- 12 RJ 12
- X Switched AC
- Y 3-Way Switch (Low Voltage)
- V USB-C (45W High Speed Charging Port)
- S USB-C (25W High Speed Charging Port)
- R Switched AC (Rocker Switch)
- D Dimmer Switch

#### Plug:

Supplied with Low Profile Flat 45° Angle 120 VAC Plug

**Optional Standard Straight 120 VAC Plug** 

Optional Straight 120 VAC Pass-through Plug

- CLEAN, COMPACT DESIGN
- STREAMLINED
- LOW PROFILE
- SIDE-EXITING CORDS
- PLUG & PLAY
- 6' AC CORD & PLUG (FLAT PLUG STANDARD)
- CUSTOMIZABLE CONFIGURATIONS AND FINISHES
- UL LISTED FOR MOUNTING IN FURNITURE
- 15A