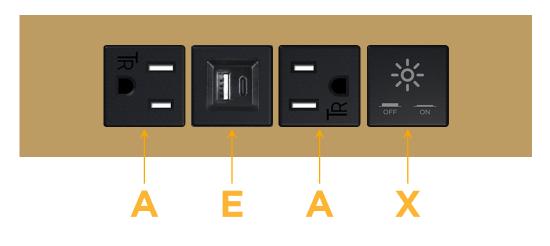

## Module/Port Options:

- A Tamper Resistant AC Receptacle
- E USB-A & USB-C (20W)
- M Double USB-A (Fast Charging Ports 18W)
- H HDMI
- 6 CAT 6
- 12 RJ 12
- X Switched AC
- Y 3-Way Switch (Low Voltage)
- V USB-C (45W High Speed Charging Port)
- S USB-C (25W High Speed Charging Port)
- R Switched AC (Rocker Switch)
- D Dimmer Switch