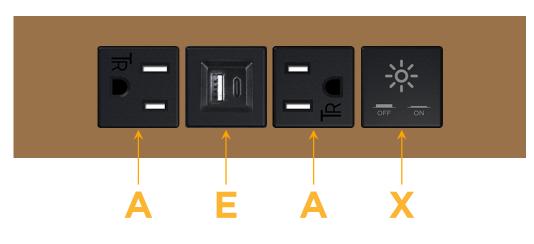

## Module/Port Options:

- A Tamper Resistant AC Receptacle
- E USB-A & USB-C (20W)
- M Double USB-A (Fast Charging Ports 18W)
- H HDMI
- 6 CAT 6
- 12 RJ 12
- X Switched AC
- Y 3-Way Switch (Low Voltage)
- V USB-C (45W High Speed Charging Port)
- S USB-C (25W High Speed Charging Port)
- R Switched AC (Rocker Switch)
- D Dimmer Switch