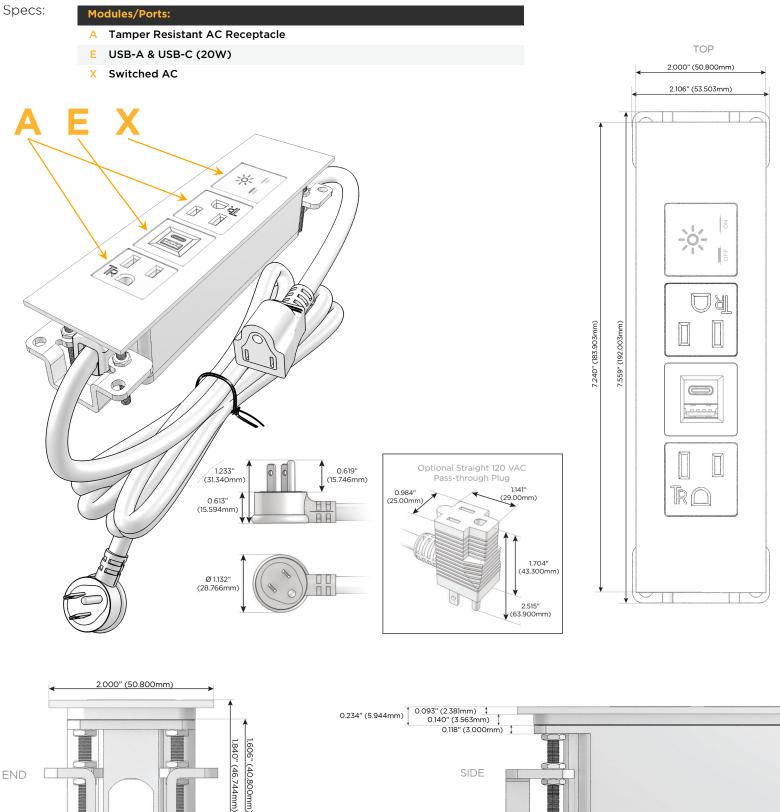

## Module/Port Options:

- A Tamper Resistant AC Receptacle
- E USB-A & USB-C (20W)
- M Double USB-A (Fast Charging Ports 18W)
- H HDMI
- 6 CAT 6
- 12 RJ 12
- X Switched AC
- Y 3-Way Switch (Low Voltage)
- V USB-C (45W High Speed Charging Port)
- S USB-C (25W High Speed Charging Port)
- R Switched AC (Rocker Switch)
- D Dimmer Switch

#### Plug:

Supplied with Low Profile Flat 45° Angle 120 VAC Plug

**Optional Standard Straight 120 VAC Plug** 

Optional Straight 120 VAC Pass-through Plug

- CLEAN, COMPACT DESIGN
- STREAMLINED
- LOW PROFILE
- SIDE-EXITING CORDS
- PLUG & PLAY
- 6' AC CORD & PLUG (FLAT PLUG STANDARD)
- CUSTOMIZABLE CONFIGURATIONS AND FINISHES
- UL LISTED FOR MOUNTING IN FURNITURE
- 15A