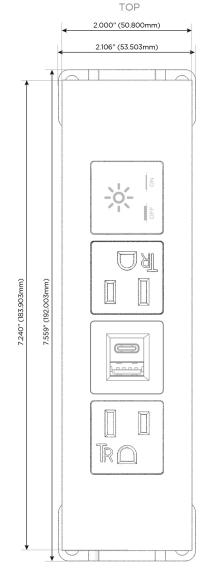

#### **Module/Port Options:**

- **Tamper Resistant AC Receptacle**
- USB-A & USB-C (20W)
- Double USB-A (Fast Charging Ports 18W)
- **HDMI**
- CAT 6
- **RJ 12**
- X Switched AC
- 3-Way Switch (Low Voltage)
- USB-C (45W High Speed Charging Port)
- USB-C (25W High Speed Charging Port)
- R Switched AC (Rocker Switch)
- D **Dimmer Switch**

## **Modules/Ports:**

- A Tamper Resistant AC Receptacle
- E USB-A & USB-C (20W)
- X Switched AC