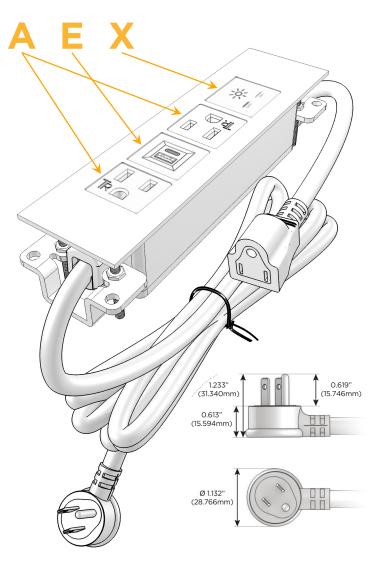

#### Plug:

Supplied with Low Profile Flat 45° Angle 120 VAC

Optional Standard Straight 120 VAC Plug

Optional Straight 120 VAC Pass-through Plug

- CLEAN, COMPACT DESIGN
- **STREAMLINED**
- LOW PROFILE
- SIDE-EXITING CORDS
- **PLUG & PLAY**
- 6' AC CORD & PLUG (FLAT PLUG STANDARD)
- **CUSTOMIZABLE CONFIGURATIONS AND FINISHES**
- **UL LISTED FOR MOUNTING IN FURNITURE**
- 15A

## **Modules/Ports:**

- A Tamper Resistant AC Receptacle
- E USB-A & USB-C (20W)
- X Switched AC