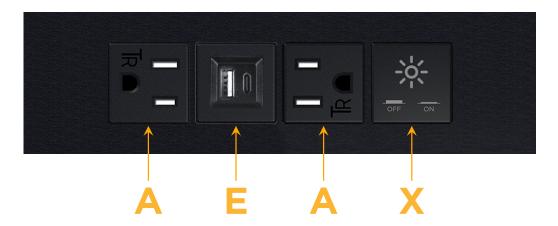

## **Modules/Ports:**

- A Tamper Resistant AC Receptacle
- E USB-A & USB-C (20W)
- X Switched AC