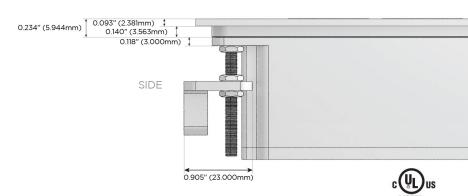

(25W High Speed Charging Port)
- R Switched AC (Rocker Switch)
- D Dimmer Switch

### Plug:

Supplied with Low Profile Flat 45° Angle 120 VAC

Optional Standard Straight 120 VAC Plug

Optional Straight 120 VAC Pass-through Plug

- CLEAN, COMPACT DESIGN
- **STREAMLINED**
- LOW PROFILE
- SIDE-EXITING CORDS
- **PLUG & PLAY**
- 6' AC CORD & PLUG (FLAT PLUG STANDARD)
- **CUSTOMIZABLE CONFIGURATIONS AND FINISHES**
- **UL LISTED FOR MOUNTING IN FURNITURE**
- 15A





### AC POWER & DATA CONNECTIVITY SOLUTION

M-POWER-4T-AEAS-WTP

Specs:

# Distributed by



Mormax Company, Inc.
8 Westchester Plaza

Elmsford, NY 10523

<u>&</u>

914-699-0101

sales@mormax.com
mormax.com

# Modules/Ports:

- A Tamper Resistant AC Receptacle
- E USB-A & USB-C (20W)
- S USB-C (25W High Speed Charging Port)