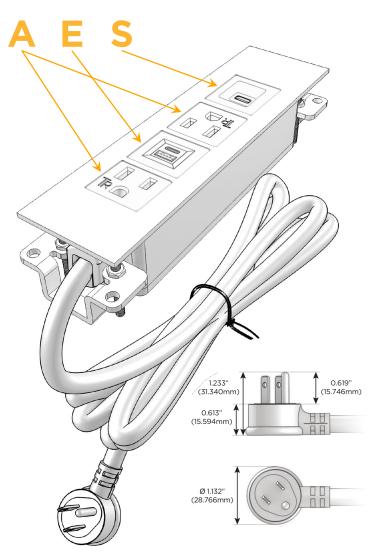

### Plug:

Supplied with Low Profile Flat 45° Angle 120 VAC

Optional Standard Straight 120 VAC Plug

Optional Straight 120 VAC Pass-through Plug

- CLEAN, COMPACT DESIGN
- **STREAMLINED**
- LOW PROFILE
- SIDE-EXITING CORDS
- **PLUG & PLAY**
- 6' AC CORD & PLUG (FLAT PLUG STANDARD)
- **CUSTOMIZABLE CONFIGURATIONS AND FINISHES**
- **UL LISTED FOR MOUNTING IN FURNITURE**
- 15A

# Modules/Ports:

- A Tamper Resistant AC Receptacle
- E USB-A & USB-C (20W)
- S USB-C (25W High Speed Charging Port)