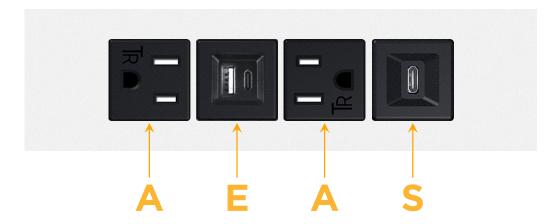

# Modules/Ports:

- A Tamper Resistant AC Receptacle
- E USB-A & USB-C (20W)
- S USB-C (25W High Speed Charging Port)