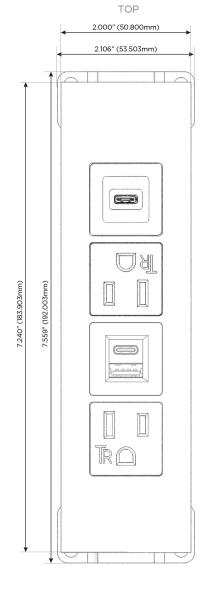

SB-C (25W High Speed Charging Port)
- R Switched AC (Rocker Switch)
- D Dimmer Switch

### Plug:

Supplied with Low Profile Flat 45° Angle 120 VAC

Optional Standard Straight 120 VAC Plug

Optional Straight 120 VAC Pass-through Plug

- CLEAN, COMPACT DESIGN
- **STREAMLINED**
- LOW PROFILE
- SIDE-EXITING CORDS
- **PLUG & PLAY**
- 6' AC CORD & PLUG (FLAT PLUG STANDARD)
- **CUSTOMIZABLE CONFIGURATIONS AND FINISHES**
- **UL LISTED FOR MOUNTING IN FURNITURE**
- 15A





### AC POWER & DATA CONNECTIVITY SOLUTION

M-POWER-4T-AEAS-WTP

Specs:

# Distributed by



Mormax Company, Inc.
8 Westchester Plaza

Elmsford, NY 10523

<u>&</u>

914-699-0101

sales@mormax.com
mormax.com

# Modules/Ports:

- A Tamper Resistant AC Receptacle
- E USB-A & USB-C (20W)
- S USB-C (25W High Speed Charging Port)