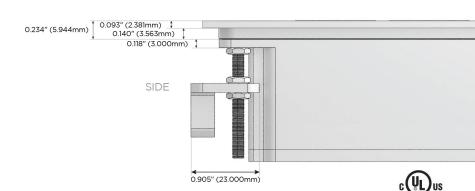

SB-C (25W High Speed Charging Port)
- R Switched AC (Rocker Switch)
- D Dimmer Switch

### Plug:

Supplied with Low Profile Flat 45° Angle 120 VAC

Optional Standard Straight 120 VAC Plug

Optional Straight 120 VAC Pass-through Plug

- CLEAN, COMPACT DESIGN
- **STREAMLINED**
- LOW PROFILE
- SIDE-EXITING CORDS
- **PLUG & PLAY**
- 6' AC CORD & PLUG (FLAT PLUG STANDARD)
- **CUSTOMIZABLE CONFIGURATIONS AND FINISHES**
- **UL LISTED FOR MOUNTING IN FURNITURE**
- 15A





### AC POWER & DATA CONNECTIVITY SOLUTION

M-POWER-4T-AEAS-WATP

Specs:

# Distributed by



Mormax Company, Inc.

8 Westchester Plaza

Elmsford, NY 10523

<u>&</u>

914-699-0101

sales@mormax.com
mormax.com

Modules/Ports:

A Tamper Resistant AC Receptacle

E USB-A & USB-C (20W)

S USB-C (25W High Speed Charging Port)