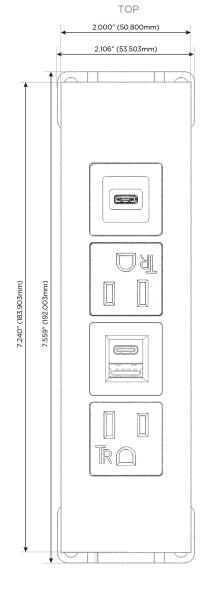

### **Module/Port Options:**

- **Tamper Resistant AC Receptacle**
- USB-A & USB-C (20W)
- Double USB-A (Fast Charging Ports 18W)
- **HDMI**
- CAT 6
- 12 RJ 12
- X Switched AC
- 3-Way Switch (Low Voltage)
- V USB-C (45W High Speed Charging Port)
- USB-C (25W High Speed Charging Port)
- R Switched AC (Rocker Switch)
- D Dimmer Switch

A Tamper Resistant AC Receptacle

E USB-A & USB-C (20W)

S USB-C (25W High Speed Charging Port)