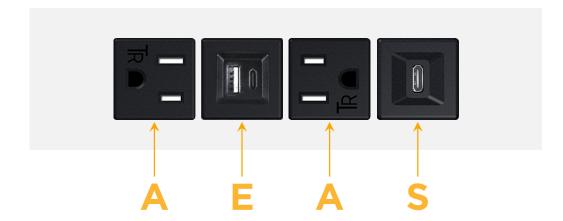

A Tamper Resistant AC Receptacle

E USB-A & USB-C (20W)

S USB-C (25W High Speed Charging Port)