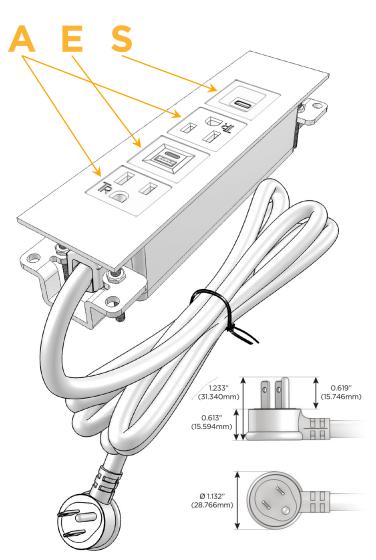

### Plug:

Supplied with Low Profile Flat 45° Angle 120 VAC

Optional Standard Straight 120 VAC Plug

Optional Straight 120 VAC Pass-through Plug

- CLEAN, COMPACT DESIGN
- **STREAMLINED**
- LOW PROFILE
- SIDE-EXITING CORDS
- **PLUG & PLAY**
- 6' AC CORD & PLUG (FLAT PLUG STANDARD)
- **CUSTOMIZABLE CONFIGURATIONS AND FINISHES**
- **UL LISTED FOR MOUNTING IN FURNITURE**
- 15A

A Tamper Resistant AC Receptacle

E USB-A & USB-C (20W)

S USB-C (25W High Speed Charging Port)