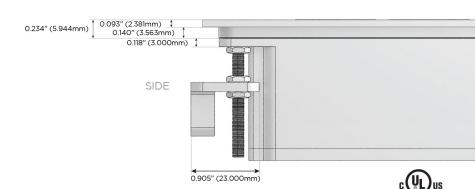

-C (25W High Speed Charging Port)
- R Switched AC (Rocker Switch)
- D Dimmer Switch

## Plug:

Supplied with Low Profile Flat 45° Angle 120 VAC

Optional Standard Straight 120 VAC Plug

Optional Straight 120 VAC Pass-through Plug

- CLEAN, COMPACT DESIGN
- **STREAMLINED**
- LOW PROFILE
- SIDE-EXITING CORDS
- **PLUG & PLAY**
- 6' AC CORD & PLUG (FLAT PLUG STANDARD)
- **CUSTOMIZABLE CONFIGURATIONS AND FINISHES**
- **UL LISTED FOR MOUNTING IN FURNITURE**
- 15A





## AC POWER & DATA CONNECTIVITY SOLUTION

M-POWER-4T-AEAS-SS4TP

Specs:

# Distributed by



Mormax Company, Inc.
8 Westchester Plaza

Elmsford, NY 10523

<u>&</u>

914-699-0101

sales@mormax.com
mormax.com

Modules/Ports:

- A Tamper Resistant AC Receptacle
- E USB-A & USB-C (20W)
- S USB-C (25W High Speed Charging Port)