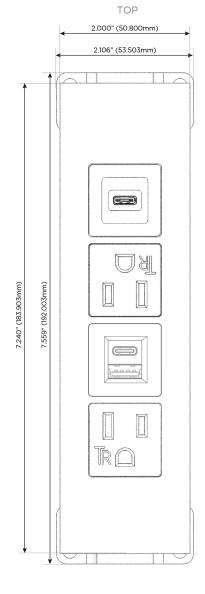

## **Module/Port Options:**

- **Tamper Resistant AC Receptacle**
- USB-A & USB-C (20W)
- Double USB-A (Fast Charging Ports 18W)
- **HDMI**
- CAT 6
- 12 RJ 12
- X Switched AC
- 3-Way Switch (Low Voltage)
- V USB-C (45W High Speed Charging Port)
- S USB-C (25W High Speed Charging Port)
- R Switched AC (Rocker Switch)
- D Dimmer Switch

# Distributed by

Mormax Company, Inc.
8 Westchester Plaza

Elmsford, NY 10523

<u>&</u>

914-699-0101

sales@mormax.com
mormax.com

Modules/Ports:

- A Tamper Resistant AC Receptacle
- E USB-A & USB-C (20W)
- S USB-C (25W High Speed Charging Port)