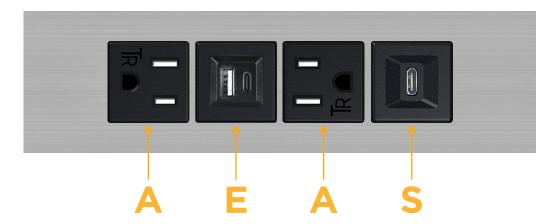

## **Module/Port Options:**

- **Tamper Resistant AC Receptacle**
- USB-A & USB-C (20W)
- Double USB-A (Fast Charging Ports 18W)
- **HDMI**
- CAT 6
- 12 RJ 12
- X Switched AC
- 3-Way Switch (Low Voltage)
- V USB-C (45W High Speed Charging Port)
- S USB-C (25W High Speed Charging Port)
- R Switched AC (Rocker Switch)
- D Dimmer Switch

# Distributed by

Mormax Company, Inc.
8 Westchester Plaza

Elmsford, NY 10523

<u>&</u>

914-699-0101

sales@mormax.com
mormax.com

Modules/Ports:

- A Tamper Resistant AC Receptacle
- E USB-A & USB-C (20W)
- S USB-C (25W High Speed Charging Port)