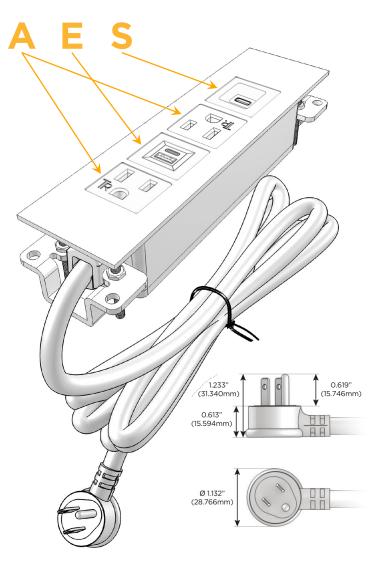

## Plug:

Supplied with Low Profile Flat 45° Angle 120 VAC

Optional Standard Straight 120 VAC Plug

Optional Straight 120 VAC Pass-through Plug

- CLEAN, COMPACT DESIGN
- **STREAMLINED**
- LOW PROFILE
- SIDE-EXITING CORDS
- **PLUG & PLAY**
- 6' AC CORD & PLUG (FLAT PLUG STANDARD)
- **CUSTOMIZABLE CONFIGURATIONS AND FINISHES**
- **UL LISTED FOR MOUNTING IN FURNITURE**
- 15A

# Distributed by

Mormax Company, Inc.
8 Westchester Plaza

Elmsford, NY 10523

<u>&</u>

914-699-0101

sales@mormax.com
mormax.com

Modules/Ports:

- A Tamper Resistant AC Receptacle
- E USB-A & USB-C (20W)
- S USB-C (25W High Speed Charging Port)