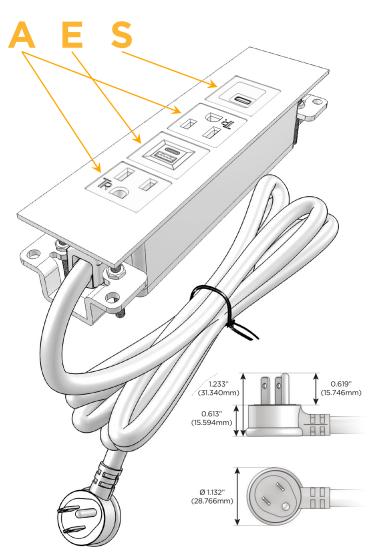

# **Module/Port Options:**

- **Tamper Resistant AC Receptacle**
- USB-A & USB-C (20W)
- Double USB-A (Fast Charging Ports 18W)
- **HDMI**
- CAT 6
- 12 RJ 12
- X Switched AC
- 3-Way Switch (Low Voltage)
- V USB-C (45W High Speed Charging Port)
- S USB-C (25W High Speed Charging Port)
- R Switched AC (Rocker Switch)
- D Dimmer Switch

#### Plug:

Supplied with Low Profile Flat 45° Angle 120 VAC

Optional Standard Straight 120 VAC Plug

Optional Straight 120 VAC Pass-through Plug

- CLEAN, COMPACT DESIGN
- **STREAMLINED**
- LOW PROFILE
- SIDE-EXITING CORDS
- **PLUG & PLAY**
- 6' AC CORD & PLUG (FLAT PLUG STANDARD)
- **CUSTOMIZABLE CONFIGURATIONS AND FINISHES**
- **UL LISTED FOR MOUNTING IN FURNITURE**
- 15A

## **Modules/Ports:**

- **Tamper Resistant AC Receptacle**
- USB-A & USB-C (20W)
- USB-C (25W High Speed Charging Port)