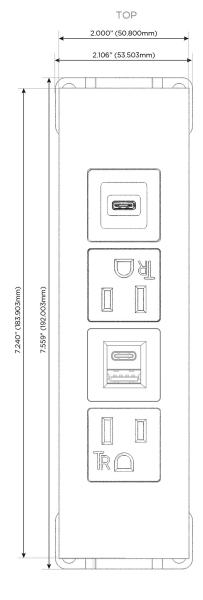

# **Module/Port Options:**

- **Tamper Resistant AC Receptacle**
- USB-A & USB-C (20W)
- Double USB-A (Fast Charging Ports 18W)
- **HDMI**
- CAT 6
- 12 RJ 12
- X Switched AC
- 3-Way Switch (Low Voltage)
- V USB-C (45W High Speed Charging Port)
- S USB-C (25W High Speed Charging Port)
- R Switched AC (Rocker Switch)
- D Dimmer Switch

## **Modules/Ports:**

- **Tamper Resistant AC Receptacle**
- USB-A & USB-C (20W)
- USB-C (25W High Speed Charging Port)