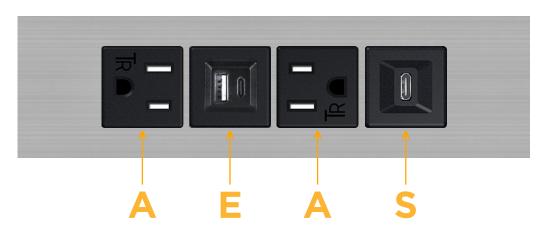

# **Module/Port Options:**

- **Tamper Resistant AC Receptacle**
- USB-A & USB-C (20W)
- Double USB-A (Fast Charging Ports 18W)
- **HDMI**
- CAT 6
- 12 RJ 12
- X Switched AC
- 3-Way Switch (Low Voltage)
- V USB-C (45W High Speed Charging Port)
- S USB-C (25W High Speed Charging Port)
- R Switched AC (Rocker Switch)
- D Dimmer Switch

## **Modules/Ports:**

- **Tamper Resistant AC Receptacle**
- USB-A & USB-C (20W)
- USB-C (25W High Speed Charging Port)