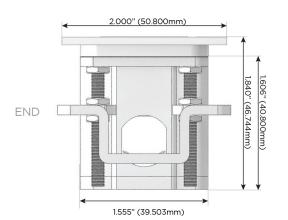

25W High Speed Charging Port)
- R Switched AC (Rocker Switch)
- D Dimmer Switch

#### Plug:

Supplied with Low Profile Flat 45° Angle 120 VAC

Optional Standard Straight 120 VAC Plug

Optional Straight 120 VAC Pass-through Plug

- CLEAN, COMPACT DESIGN
- **STREAMLINED**
- LOW PROFILE
- SIDE-EXITING CORDS
- **PLUG & PLAY**
- 6' AC CORD & PLUG (FLAT PLUG STANDARD)
- **CUSTOMIZABLE CONFIGURATIONS AND FINISHES**
- **UL LISTED FOR MOUNTING IN FURNITURE**
- 15A





#### AC POWER & DATA CONNECTIVITY SOLUTION

M-POWER-4T-AEAS-MATP

Specs:

## Distributed by



Mormax Company, Inc.
8 Westchester Plaza

Elmsford, NY 10523

<u>&</u>

914-699-0101

sales@mormax.com
mormax.com

# Modules/Ports:

- A Tamper Resistant AC Receptacle
- E USB-A & USB-C (20W)
- S USB-C (25W High Speed Charging Port)