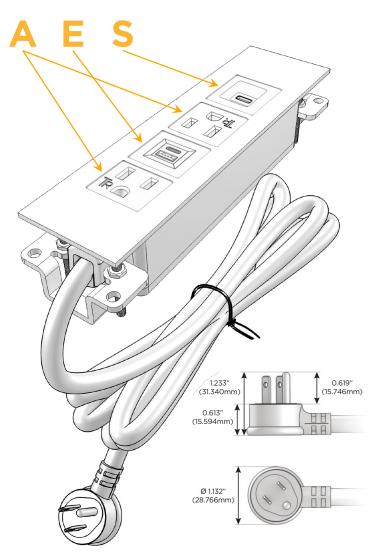

#### Plug:

Supplied with Low Profile Flat 45° Angle 120 VAC

Optional Standard Straight 120 VAC Plug

Optional Straight 120 VAC Pass-through Plug

- CLEAN, COMPACT DESIGN
- **STREAMLINED**
- LOW PROFILE
- SIDE-EXITING CORDS
- **PLUG & PLAY**
- 6' AC CORD & PLUG (FLAT PLUG STANDARD)
- **CUSTOMIZABLE CONFIGURATIONS AND FINISHES**
- **UL LISTED FOR MOUNTING IN FURNITURE**
- 15A

# Modules/Ports:

- A Tamper Resistant AC Receptacle
- E USB-A & USB-C (20W)
- S USB-C (25W High Speed Charging Port)