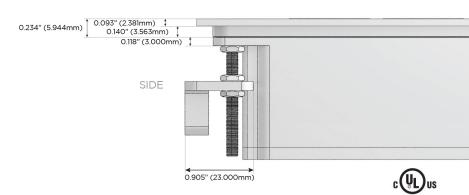

W High Speed Charging Port)
- R Switched AC (Rocker Switch)
- D Dimmer Switch

#### Plug:

Supplied with Low Profile Flat 45° Angle 120 VAC

Optional Standard Straight 120 VAC Plug

Optional Straight 120 VAC Pass-through Plug

- CLEAN, COMPACT DESIGN
- **STREAMLINED**
- LOW PROFILE
- SIDE-EXITING CORDS
- **PLUG & PLAY**
- 6' AC CORD & PLUG (FLAT PLUG STANDARD)
- **CUSTOMIZABLE CONFIGURATIONS AND FINISHES**
- **UL LISTED FOR MOUNTING IN FURNITURE**
- 15A





#### AC POWER & DATA CONNECTIVITY SOLUTION

M-POWER-4T-AEAS-MATP

Specs:

## Distributed by



Mormax Company, Inc.
8 Westchester Plaza

Elmsford, NY 10523

<u>&</u>

914-699-0101

sales@mormax.com
mormax.com

# Modules/Ports:

- A Tamper Resistant AC Receptacle
- E USB-A & USB-C (20W)
- S USB-C (25W High Speed Charging Port)