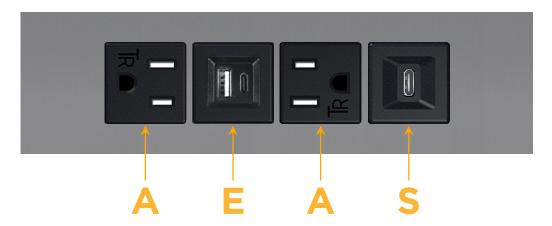

# Modules/Ports:

- A Tamper Resistant AC Receptacle
- E USB-A & USB-C (20W)
- S USB-C (25W High Speed Charging Port)