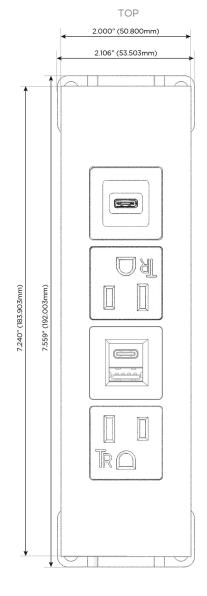

(25W High Speed Charging Port)
- R Switched AC (Rocker Switch)
- D Dimmer Switch

#### Plug:

Supplied with Low Profile Flat 45° Angle 120 VAC

Optional Standard Straight 120 VAC Plug

Optional Straight 120 VAC Pass-through Plug

- CLEAN, COMPACT DESIGN
- **STREAMLINED**
- LOW PROFILE
- SIDE-EXITING CORDS
- **PLUG & PLAY**
- 6' AC CORD & PLUG (FLAT PLUG STANDARD)
- **CUSTOMIZABLE CONFIGURATIONS AND FINISHES**
- **UL LISTED FOR MOUNTING IN FURNITURE**
- 15A





#### AC POWER & DATA CONNECTIVITY SOLUTION

M-POWER-4T-AEAS-MATP

Specs:

## Distributed by



Mormax Company, Inc.
8 Westchester Plaza

Elmsford, NY 10523

<u>&</u>

914-699-0101

sales@mormax.com
mormax.com

# Modules/Ports:

- A Tamper Resistant AC Receptacle
- E USB-A & USB-C (20W)
- S USB-C (25W High Speed Charging Port)