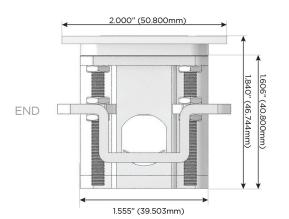

)
- USB-C (25W High Speed Charging Port)
- R Switched AC (Rocker Switch)
- D Dimmer Switch

#### Plug:

Supplied with Low Profile Flat 45° Angle 120 VAC

Optional Standard Straight 120 VAC Plug

Optional Straight 120 VAC Pass-through Plug

- CLEAN, COMPACT DESIGN
- **STREAMLINED**
- LOW PROFILE
- SIDE-EXITING CORDS
- **PLUG & PLAY**
- 6' AC CORD & PLUG (FLAT PLUG STANDARD)
- **CUSTOMIZABLE CONFIGURATIONS AND FINISHES**
- **UL LISTED FOR MOUNTING IN FURNITURE**
- 15A





#### AC POWER & DATA CONNECTIVITY SOLUTION

M-POWER-4T-AEAS-CUATP

# Distributed by



Mormax Company, Inc.

914-699-0101

sales@mormax.com mormax.com

8 Westchester Plaza Elmsford, NY 10523





## **Modules/Ports:**

- **Tamper Resistant AC Receptacle**
- USB-A & USB-C (20W)
- USB-C (25W High Speed Charging Port)