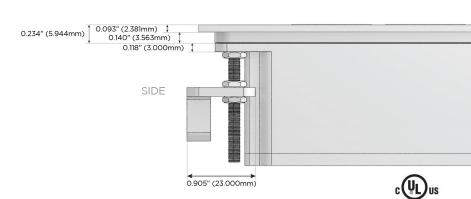

- USB-C (25W High Speed Charging Port)
- R Switched AC (Rocker Switch)
- D Dimmer Switch

#### Plug:

Supplied with Low Profile Flat 45° Angle 120 VAC

Optional Standard Straight 120 VAC Plug

Optional Straight 120 VAC Pass-through Plug

- CLEAN, COMPACT DESIGN
- **STREAMLINED**
- LOW PROFILE
- SIDE-EXITING CORDS
- **PLUG & PLAY**
- 6' AC CORD & PLUG (FLAT PLUG STANDARD)
- **CUSTOMIZABLE CONFIGURATIONS AND FINISHES**
- **UL LISTED FOR MOUNTING IN FURNITURE**
- 15A





#### AC POWER & DATA CONNECTIVITY SOLUTION

M-POWER-4T-AEAS-CUATP

# Distributed by



Mormax Company, Inc.

914-699-0101

sales@mormax.com mormax.com

8 Westchester Plaza Elmsford, NY 10523





## **Modules/Ports:**

- **Tamper Resistant AC Receptacle**
- USB-A & USB-C (20W)
- USB-C (25W High Speed Charging Port)