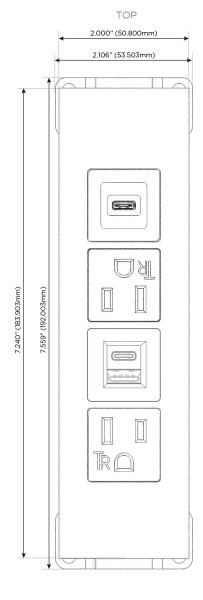

# **Module/Port Options:**

- **Tamper Resistant AC Receptacle**
- USB-A & USB-C (20W)
- Double USB-A (Fast Charging Ports 18W)
- **HDMI**
- CAT 6
- 12 RJ 12
- X Switched AC
- 3-Way Switch (Low Voltage)
- V USB-C (45W High Speed Charging Port)
- USB-C (25W High Speed Charging Port)
- R Switched AC (Rocker Switch)
- D Dimmer Switch

## **Modules/Ports:**

- **Tamper Resistant AC Receptacle**
- USB-A & USB-C (20W)
- USB-C (25W High Speed Charging Port)