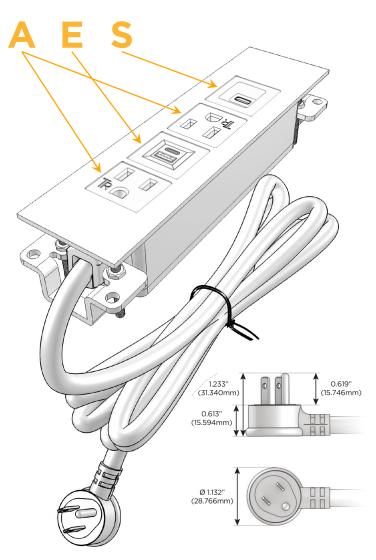

#### Plug:

Supplied with Low Profile Flat 45° Angle 120 VAC

Optional Standard Straight 120 VAC Plug

Optional Straight 120 VAC Pass-through Plug

- CLEAN, COMPACT DESIGN
- **STREAMLINED**
- LOW PROFILE
- SIDE-EXITING CORDS
- **PLUG & PLAY**
- 6' AC CORD & PLUG (FLAT PLUG STANDARD)
- **CUSTOMIZABLE CONFIGURATIONS AND FINISHES**
- **UL LISTED FOR MOUNTING IN FURNITURE**
- 15A