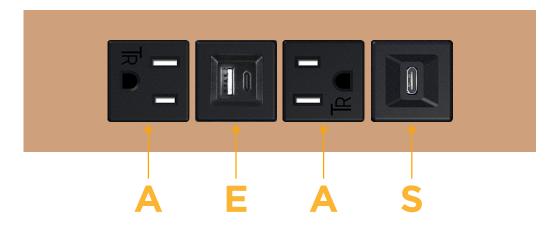

# **Module/Port Options:**

- **Tamper Resistant AC Receptacle**
- USB-A & USB-C (20W)
- Double USB-A (Fast Charging Ports 18W)
- **HDMI**
- CAT 6
- 12 RJ 12
- X Switched AC
- 3-Way Switch (Low Voltage)
- V USB-C (45W High Speed Charging Port)
- USB-C (25W High Speed Charging Port)
- R Switched AC (Rocker Switch)
- D Dimmer Switch

## **Modules/Ports:**

- **Tamper Resistant AC Receptacle**
- USB-A & USB-C (20W)
- USB-C (25W High Speed Charging Port)