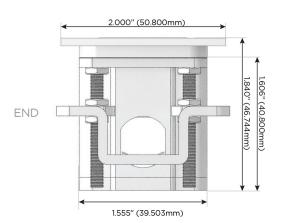

### Plug:

Supplied with Low Profile Flat 45° Angle 120 VAC Plug

Optional Standard Straight 120 VAC Plug

Optional Straight 120 VAC Pass-through Plug

- CLEAN, COMPACT DESIGN
- STREAMLINED
- LOW PROFILE
- SIDE-EXITING CORDS
- PLUG & PLAY
- 6' AC CORD & PLUG (FLAT PLUG STANDARD)
- CUSTOMIZABLE CONFIGURATIONS AND FINISHES
- UL LISTED FOR MOUNTING IN FURNITURE
- 15A