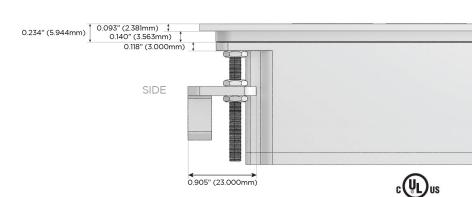

### Plug:

Supplied with Low Profile Flat 45° Angle 120 VAC Plug

Optional Standard Straight 120 VAC Plug

Optional Straight 120 VAC Pass-through Plug

- CLEAN, COMPACT DESIGN
- STREAMLINED
- LOW PROFILE
- SIDE-EXITING CORDS
- PLUG & PLAY
- 6' AC CORD & PLUG (FLAT PLUG STANDARD)
- CUSTOMIZABLE CONFIGURATIONS AND FINISHES
- UL LISTED FOR MOUNTING IN FURNITURE
- 15A