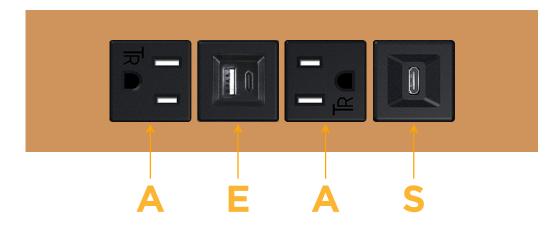

## **Module/Port Options:**

- A Tamper Resistant AC Receptacle
- E USB-A & USB-C (20W)
- M Double USB-A (Fast Charging Ports 18W)
- H HDMI
- 6 CAT 6
- 12 RJ 12
- X Switched AC
- Y 3-Way Switch (Low Voltage)
- V USB-C (45W High Speed Charging Port)
- S USB-C (25W High Speed Charging Port)
- R Switched AC (Rocker Switch)
- **D** Dimmer Switch

# Specs: Modules/Ports:

- A Tamper Resistant AC Receptacle
- E USB-A & USB-C (20W)
- S USB-C (25W High Speed Charging Port)