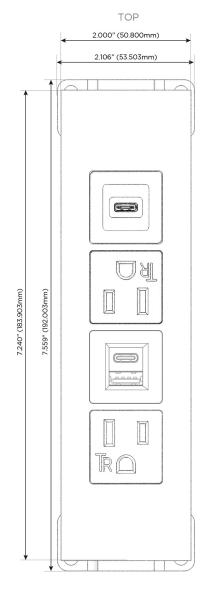

## **Module/Port Options:**

- A Tamper Resistant AC Receptacle
- E USB-A & USB-C (20W)
- M Double USB-A (Fast Charging Ports 18W)
- H HDMI
- 6 CAT 6
- 12 RJ 12
- X Switched AC
- Y 3-Way Switch (Low Voltage)
- V USB-C (45W High Speed Charging Port)
- S USB-C (25W High Speed Charging Port)
- R Switched AC (Rocker Switch)
- **D** Dimmer Switch

# Specs: Modules/Ports:

- A Tamper Resistant AC Receptacle
- E USB-A & USB-C (20W)
- S USB-C (25W High Speed Charging Port)