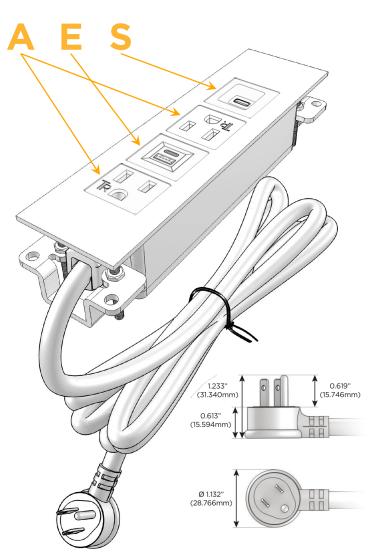

## **Module/Port Options:**

- A Tamper Resistant AC Receptacle
- E USB-A & USB-C (20W)
- M Double USB-A (Fast Charging Ports 18W)
- H HDMI
- 6 CAT 6
- 12 RJ 12
- X Switched AC
- Y 3-Way Switch (Low Voltage)
- V USB-C (45W High Speed Charging Port)
- S USB-C (25W High Speed Charging Port)
- R Switched AC (Rocker Switch)
- **D** Dimmer Switch

### Plug:

Supplied with Low Profile Flat 45° Angle 120 VAC Plug

Optional Standard Straight 120 VAC Plug

Optional Straight 120 VAC Pass-through Plug

- CLEAN, COMPACT DESIGN
- STREAMLINED
- LOW PROFILE
- SIDE-EXITING CORDS
- PLUG & PLAY
- 6' AC CORD & PLUG (FLAT PLUG STANDARD)
- CUSTOMIZABLE CONFIGURATIONS AND FINISHES
- UL LISTED FOR MOUNTING IN FURNITURE
- 15A

# Specs: Modules/Ports:

- A Tamper Resistant AC Receptacle
- E USB-A & USB-C (20W)
- S USB-C (25W High Speed Charging Port)