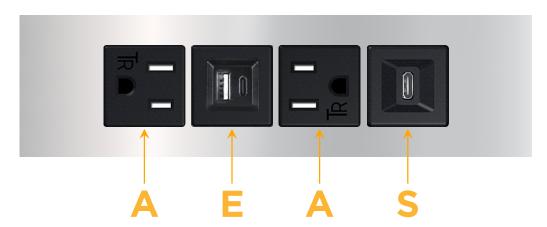

# Modules/Ports:

- A Tamper Resistant AC Receptacle
- E USB-A & USB-C (20W)
- S USB-C (25W High Speed Charging Port)