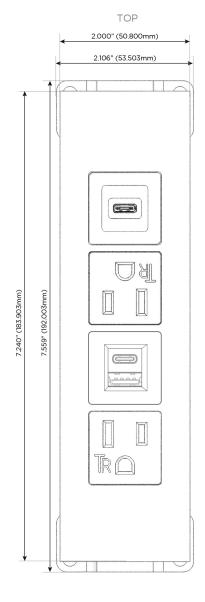

#### AC POWER & DATA CONNECTIVITY SOLUTION

M-POWER-4T-AEAS-CRATP

Specs:

# Modules/Ports:

- A Tamper Resistant AC Receptacle
- E USB-A & USB-C (20W)
- S USB-C (25W High Speed Charging Port)