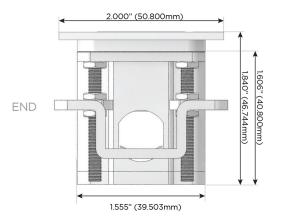

5W High Speed Charging Port)
- R Switched AC (Rocker Switch)
- D Dimmer Switch

#### Plug:

Supplied with Low Profile Flat 45° Angle 120 VAC

Optional Standard Straight 120 VAC Plug

Optional Straight 120 VAC Pass-through Plug

- CLEAN, COMPACT DESIGN
- **STREAMLINED**
- LOW PROFILE
- SIDE-EXITING CORDS
- **PLUG & PLAY**
- 6' AC CORD & PLUG (FLAT PLUG STANDARD)
- **CUSTOMIZABLE CONFIGURATIONS AND FINISHES**
- **UL LISTED FOR MOUNTING IN FURNITURE**
- 15A





#### AC POWER & DATA CONNECTIVITY SOLUTION

M-POWER-4T-AEAS-CRATP

Specs:

## Distributed by



Mormax Company, Inc.
8 Westchester Plaza

Elmsford, NY 10523

<u>&</u>

914-699-0101

sales@mormax.com
mormax.com

# Modules/Ports:

- A Tamper Resistant AC Receptacle
- E USB-A & USB-C (20W)
- S USB-C (25W High Speed Charging Port)