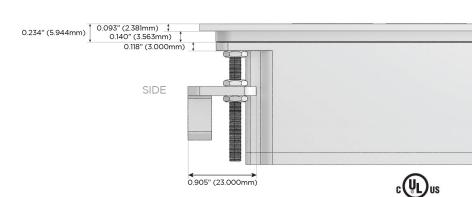

High Speed Charging Port)
- R Switched AC (Rocker Switch)
- D Dimmer Switch

#### Plug:

Supplied with Low Profile Flat 45° Angle 120 VAC

Optional Standard Straight 120 VAC Plug

Optional Straight 120 VAC Pass-through Plug

- CLEAN, COMPACT DESIGN
- **STREAMLINED**
- LOW PROFILE
- SIDE-EXITING CORDS
- **PLUG & PLAY**
- 6' AC CORD & PLUG (FLAT PLUG STANDARD)
- **CUSTOMIZABLE CONFIGURATIONS AND FINISHES**
- **UL LISTED FOR MOUNTING IN FURNITURE**
- 15A





#### AC POWER & DATA CONNECTIVITY SOLUTION

M-POWER-4T-AEAS-CRATP

Specs:

## Distributed by



Mormax Company, Inc.
8 Westchester Plaza

Elmsford, NY 10523

<u>&</u>

914-699-0101

sales@mormax.com
mormax.com

# Modules/Ports:

- A Tamper Resistant AC Receptacle
- E USB-A & USB-C (20W)
- S USB-C (25W High Speed Charging Port)