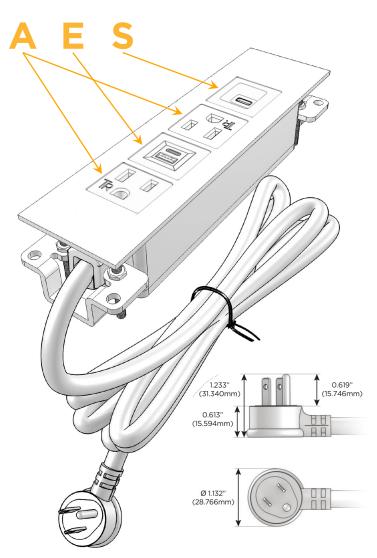

#### Plug:

Supplied with Low Profile Flat 45° Angle 120 VAC

Optional Standard Straight 120 VAC Plug

Optional Straight 120 VAC Pass-through Plug

- CLEAN, COMPACT DESIGN
- **STREAMLINED**
- LOW PROFILE
- SIDE-EXITING CORDS
- **PLUG & PLAY**
- 6' AC CORD & PLUG (FLAT PLUG STANDARD)
- **CUSTOMIZABLE CONFIGURATIONS AND FINISHES**
- **UL LISTED FOR MOUNTING IN FURNITURE**
- 15A

# Modules/Ports:

- A Tamper Resistant AC Receptacle
- E USB-A & USB-C (20W)
- S USB-C (25W High Speed Charging Port)