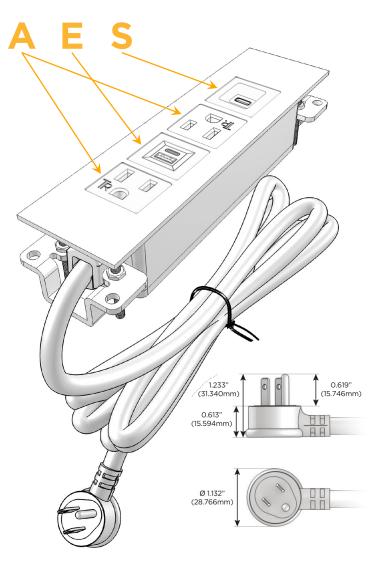

#### Plug:

Supplied with Low Profile Flat 45° Angle 120 VAC

Optional Standard Straight 120 VAC Plug

Optional Straight 120 VAC Pass-through Plug

- CLEAN, COMPACT DESIGN
- **STREAMLINED**
- LOW PROFILE
- SIDE-EXITING CORDS
- **PLUG & PLAY**
- 6' AC CORD & PLUG (FLAT PLUG STANDARD)
- **CUSTOMIZABLE CONFIGURATIONS AND FINISHES**
- **UL LISTED FOR MOUNTING IN FURNITURE**
- 15A