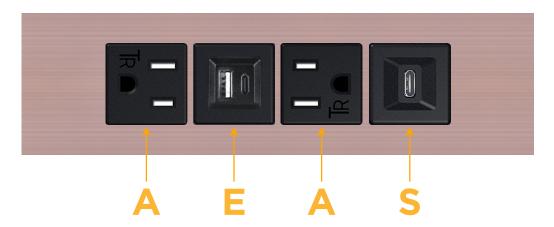

# **Module/Port Options:**

- **Tamper Resistant AC Receptacle**
- USB-A & USB-C (20W)
- Double USB-A (Fast Charging Ports 18W)
- **HDMI**
- CAT 6
- 12 RJ 12
- X Switched AC
- 3-Way Switch (Low Voltage)
- V USB-C (45W High Speed Charging Port)
- USB-C (25W High Speed Charging Port)
- R Switched AC (Rocker Switch)
- D Dimmer Switch

## **Modules/Ports:**

- **Tamper Resistant AC Receptacle**
- USB-A & USB-C (20W)
- USB-C (25W High Speed Charging Port)