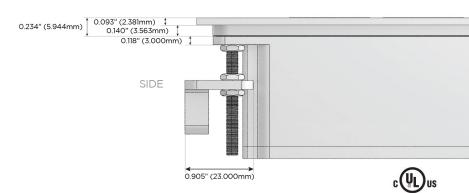

USB-C (25W High Speed Charging Port)
- R Switched AC (Rocker Switch)
- D Dimmer Switch

### Plug:

Supplied with Low Profile Flat 45° Angle 120 VAC

Optional Standard Straight 120 VAC Plug

Optional Straight 120 VAC Pass-through Plug

- CLEAN, COMPACT DESIGN
- **STREAMLINED**
- LOW PROFILE
- SIDE-EXITING CORDS
- **PLUG & PLAY**
- 6' AC CORD & PLUG (FLAT PLUG STANDARD)
- **CUSTOMIZABLE CONFIGURATIONS AND FINISHES**
- **UL LISTED FOR MOUNTING IN FURNITURE**
- 15A





### AC POWER & DATA CONNECTIVITY SOLUTION

M-POWER-4T-AEAS-BZTP

# Distributed by



Mormax Company, Inc. 8 Westchester Plaza

Elmsford, NY 10523

914-699-0101

sales@mormax.com mormax.com

#### Specs: **Modules/Ports:**

- **Tamper Resistant AC Receptacle**
- USB-A & USB-C (20W)
- USB-C (25W High Speed Charging Port)