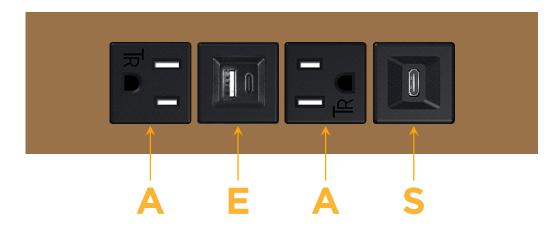

### **Module/Port Options:**

- **Tamper Resistant AC Receptacle**
- USB-A & USB-C (20W)
- Double USB-A (Fast Charging Ports 18W)
- **HDMI**
- CAT 6
- 12 RJ 12
- X Switched AC
- 3-Way Switch (Low Voltage)
- V USB-C (45W High Speed Charging Port)
- USB-C (25W High Speed Charging Port)
- R Switched AC (Rocker Switch)
- D Dimmer Switch

#### Specs: **Modules/Ports:**

- **Tamper Resistant AC Receptacle**
- USB-A & USB-C (20W)
- USB-C (25W High Speed Charging Port)