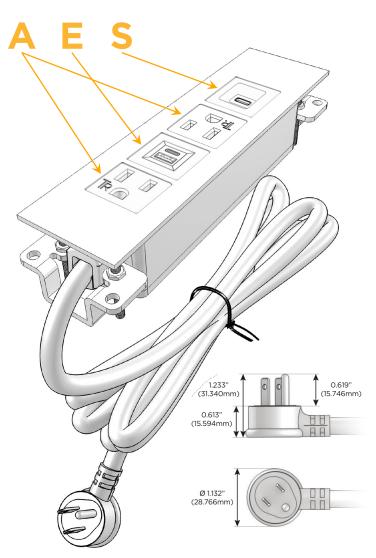

### Plug:

Supplied with Low Profile Flat 45° Angle 120 VAC

Optional Standard Straight 120 VAC Plug

Optional Straight 120 VAC Pass-through Plug

- CLEAN, COMPACT DESIGN
- **STREAMLINED**
- LOW PROFILE
- SIDE-EXITING CORDS
- **PLUG & PLAY**
- 6' AC CORD & PLUG (FLAT PLUG STANDARD)
- **CUSTOMIZABLE CONFIGURATIONS AND FINISHES**
- **UL LISTED FOR MOUNTING IN FURNITURE**
- 15A