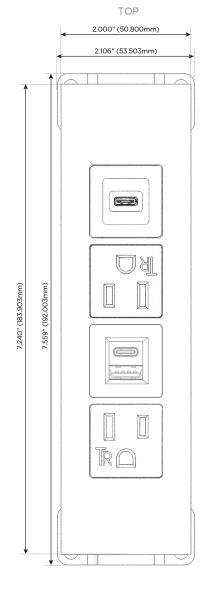

### **Module/Port Options:**

- **Tamper Resistant AC Receptacle**
- USB-A & USB-C (20W)
- Double USB-A (Fast Charging Ports 18W)
- **HDMI**
- CAT 6
- 12 RJ 12
- X Switched AC
- 3-Way Switch (Low Voltage)
- V USB-C (45W High Speed Charging Port)
- USB-C (25W High Speed Charging Port)
- R Switched AC (Rocker Switch)
- D Dimmer Switch

#### Specs: **Modules/Ports:**

- **Tamper Resistant AC Receptacle**
- USB-A & USB-C (20W)
- USB-C (25W High Speed Charging Port)