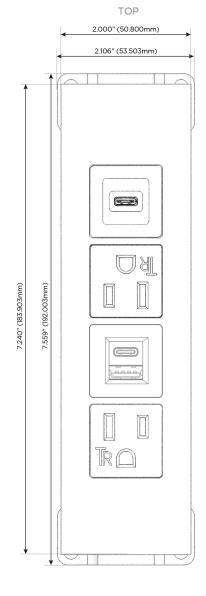

# **Module/Port Options:**

- **Tamper Resistant AC Receptacle**
- USB-A & USB-C (20W)
- Double USB-A (Fast Charging Ports 18W)
- **HDMI**
- CAT 6
- 12 RJ 12
- X Switched AC
- 3-Way Switch (Low Voltage)
- V USB-C (45W High Speed Charging Port)
- USB-C (25W High Speed Charging Port)
- R Switched AC (Rocker Switch)
- D Dimmer Switch

# Specs: Modules/Ports:

- A Tamper Resistant AC Receptacle
- E USB-A & USB-C (20W)
- S USB-C (25W High Speed Charging Port)