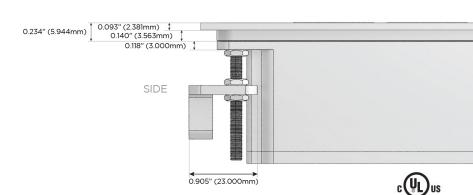

Speed Charging Port)
- R Switched AC (Rocker Switch)
- D Dimmer Switch

# Plug:

Supplied with Low Profile Flat 45° Angle 120 VAC

Optional Standard Straight 120 VAC Plug

Optional Straight 120 VAC Pass-through Plug

- CLEAN, COMPACT DESIGN
- **STREAMLINED**
- LOW PROFILE
- SIDE-EXITING CORDS
- **PLUG & PLAY**
- 6' AC CORD & PLUG (FLAT PLUG STANDARD)
- **CUSTOMIZABLE CONFIGURATIONS AND FINISHES**
- **UL LISTED FOR MOUNTING IN FURNITURE**
- 15A





# AC POWER & DATA CONNECTIVITY SOLUTION

M-POWER-4T-AEAS-BZATP

# Distributed by



Mormax Company, Inc.
8 Westchester Plaza

Elmsford, NY 10523

<u>&</u>

914-699-0101

sales@mormax.com mormax.com

I-AEAS-BZATP

# Specs: Modules/Ports:

- A Tamper Resistant AC Receptacle
- E USB-A & USB-C (20W)
- S USB-C (25W High Speed Charging Port)