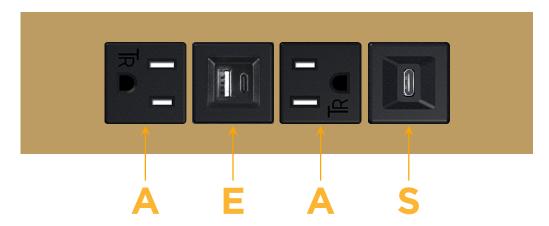

# **Module/Port Options:**

- **Tamper Resistant AC Receptacle**
- USB-A & USB-C (20W)
- Double USB-A (Fast Charging Ports 18W)
- **HDMI**
- CAT 6
- 12 RJ 12
- X Switched AC
- 3-Way Switch (Low Voltage)
- V USB-C (45W High Speed Charging Port)
- USB-C (25W High Speed Charging Port)
- R Switched AC (Rocker Switch)
- D Dimmer Switch

# Specs: Modules/Ports:

- A Tamper Resistant AC Receptacle
- E USB-A & USB-C (20W)
- S USB-C (25W High Speed Charging Port)