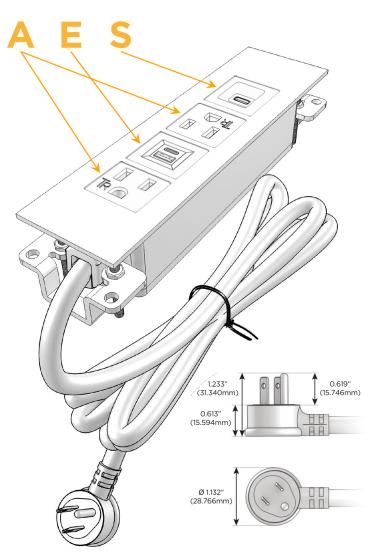

# Plug:

Supplied with Low Profile Flat 45° Angle 120 VAC

Optional Standard Straight 120 VAC Plug

Optional Straight 120 VAC Pass-through Plug

- CLEAN, COMPACT DESIGN
- **STREAMLINED**
- LOW PROFILE
- SIDE-EXITING CORDS
- **PLUG & PLAY**
- 6' AC CORD & PLUG (FLAT PLUG STANDARD)
- **CUSTOMIZABLE CONFIGURATIONS AND FINISHES**
- **UL LISTED FOR MOUNTING IN FURNITURE**
- 15A

# Specs: Modules/Ports:

- A Tamper Resistant AC Receptacle
- E USB-A & USB-C (20W)
- S USB-C (25W High Speed Charging Port)