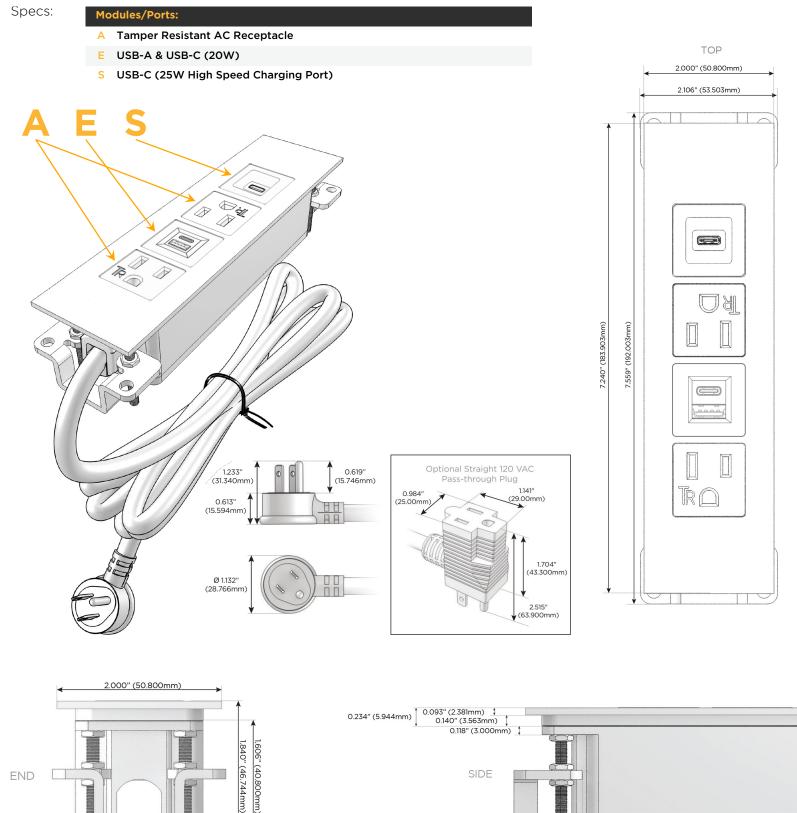

### Module/Port Options:

- A Tamper Resistant AC Receptacle
- E USB-A & USB-C (20W)
- M Double USB-A (Fast Charging Ports 18W)
- H HDMI
- 6 CAT 6
- 12 RJ 12
- X Switched AC
- Y 3-Way Switch (Low Voltage)
- V USB-C (45W High Speed Charging Port)
- S USB-C (25W High Speed Charging Port)
- R Switched AC (Rocker Switch)
- D Dimmer Switch

#### Plug:

Supplied with Low Profile Flat 45° Angle 120 VAC Plug

**Optional Standard Straight 120 VAC Plug** 

Optional Straight 120 VAC Pass-through Plug

- CLEAN, COMPACT DESIGN
- STREAMLINED
- LOW PROFILE
- SIDE-EXITING CORDS
- PLUG & PLAY
- 6' AC CORD & PLUG (FLAT PLUG STANDARD)
- CUSTOMIZABLE CONFIGURATIONS AND FINISHES
- UL LISTED FOR MOUNTING IN FURNITURE
- 15A