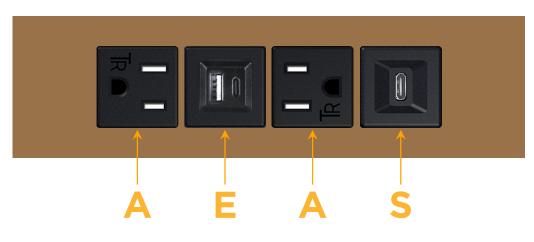

### Module/Port Options:

- A Tamper Resistant AC Receptacle
- E USB-A & USB-C (20W)
- M Double USB-A (Fast Charging Ports 18W)
- H HDMI
- 6 CAT 6
- 12 RJ 12
- X Switched AC
- Y 3-Way Switch (Low Voltage)
- V USB-C (45W High Speed Charging Port)
- S USB-C (25W High Speed Charging Port)
- R Switched AC (Rocker Switch)
- D Dimmer Switch