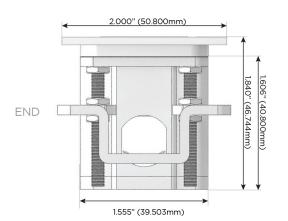

High Speed Charging Port)
- R Switched AC (Rocker Switch)
- D Dimmer Switch

#### Plug:

Supplied with Low Profile Flat 45° Angle 120 VAC

Optional Standard Straight 120 VAC Plug

Optional Straight 120 VAC Pass-through Plug

- CLEAN, COMPACT DESIGN
- **STREAMLINED**
- LOW PROFILE
- SIDE-EXITING CORDS
- **PLUG & PLAY**
- 6' AC CORD & PLUG (FLAT PLUG STANDARD)
- **CUSTOMIZABLE CONFIGURATIONS AND FINISHES**
- **UL LISTED FOR MOUNTING IN FURNITURE**
- 15A





#### AC POWER & DATA CONNECTIVITY SOLUTION

M-POWER-4T-AEAS-BZ5AATP

Specs:

## Distributed by



Mormax Company, Inc.
8 Westchester Plaza

Elmsford, NY 10523

<u>&</u>

914-699-0101

sales@mormax.com
mormax.com

# Modules/Ports:

- A Tamper Resistant AC Receptacle
- E USB-A & USB-C (20W)
- S USB-C (25W High Speed Charging Port)