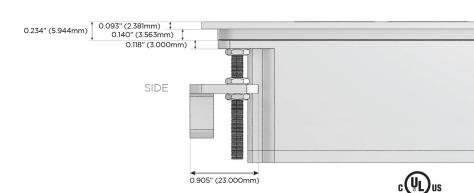

igh Speed Charging Port)
- R Switched AC (Rocker Switch)
- D Dimmer Switch

#### Plug:

Supplied with Low Profile Flat 45° Angle 120 VAC

Optional Standard Straight 120 VAC Plug

Optional Straight 120 VAC Pass-through Plug

- CLEAN, COMPACT DESIGN
- **STREAMLINED**
- LOW PROFILE
- SIDE-EXITING CORDS
- **PLUG & PLAY**
- 6' AC CORD & PLUG (FLAT PLUG STANDARD)
- **CUSTOMIZABLE CONFIGURATIONS AND FINISHES**
- **UL LISTED FOR MOUNTING IN FURNITURE**
- 15A





#### AC POWER & DATA CONNECTIVITY SOLUTION

M-POWER-4T-AEAS-BZ5AATP

Specs:

## Distributed by



Mormax Company, Inc.
8 Westchester Plaza

Elmsford, NY 10523

<u>&</u>

914-699-0101

sales@mormax.com
mormax.com

# Modules/Ports:

- A Tamper Resistant AC Receptacle
- E USB-A & USB-C (20W)
- S USB-C (25W High Speed Charging Port)