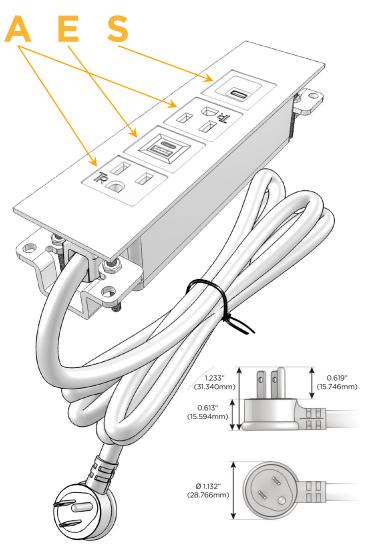

#### Plug:

Supplied with Low Profile Flat 45° Angle 120 VAC

Optional Standard Straight 120 VAC Plug

Optional Straight 120 VAC Pass-through Plug

- CLEAN, COMPACT DESIGN
- **STREAMLINED**
- LOW PROFILE
- SIDE-EXITING CORDS
- **PLUG & PLAY**
- 6' AC CORD & PLUG (FLAT PLUG STANDARD)
- **CUSTOMIZABLE CONFIGURATIONS AND FINISHES**
- **UL LISTED FOR MOUNTING IN FURNITURE**
- 15A

# Modules/Ports:

- A Tamper Resistant AC Receptacle
- E USB-A & USB-C (20W)
- S USB-C (25W High Speed Charging Port)