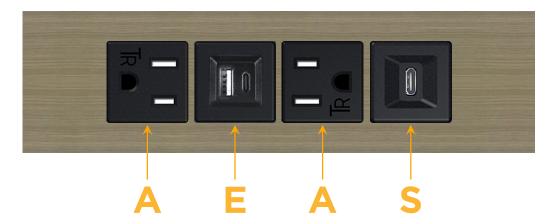

# Modules/Ports:

- A Tamper Resistant AC Receptacle
- E USB-A & USB-C (20W)
- S USB-C (25W High Speed Charging Port)