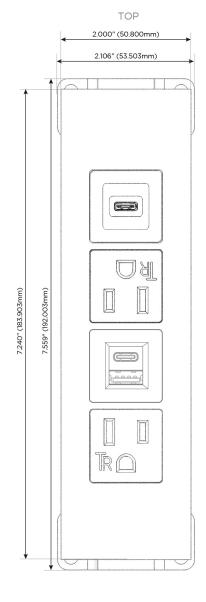

#### AC POWER & DATA CONNECTIVITY SOLUTION

M-POWER-4T-AEAS-BZ5AATP

Specs:

# Modules/Ports:

- A Tamper Resistant AC Receptacle
- E USB-A & USB-C (20W)
- S USB-C (25W High Speed Charging Port)