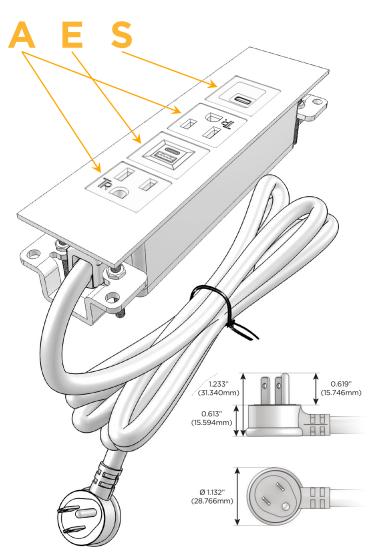

#### **Module/Port Options:**

- **Tamper Resistant AC Receptacle**
- USB-A & USB-C (20W)
- Double USB-A (Fast Charging Ports 18W)
- **HDMI**
- CAT 6
- 12 RJ 12
- X Switched AC
- 3-Way Switch (Low Voltage)
- V USB-C (45W High Speed Charging Port)
- USB-C (25W High Speed Charging Port)
- R Switched AC (Rocker Switch)
- D **Dimmer Switch**

#### Plug:

Supplied with Low Profile Flat 45° Angle 120 VAC

Optional Standard Straight 120 VAC Plug

Optional Straight 120 VAC Pass-through Plug

- CLEAN, COMPACT DESIGN
- **STREAMLINED**
- LOW PROFILE
- SIDE-EXITING CORDS
- **PLUG & PLAY**
- 6' AC CORD & PLUG (FLAT PLUG STANDARD)
- **CUSTOMIZABLE CONFIGURATIONS AND FINISHES**
- **UL LISTED FOR MOUNTING IN FURNITURE**
- 15A

## **Modules/Ports:**

- **Tamper Resistant AC Receptacle**
- USB-A & USB-C (20W)
- USB-C (25W High Speed Charging Port)