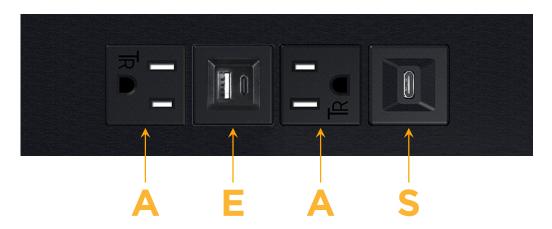

#### **Module/Port Options:**

- **Tamper Resistant AC Receptacle**
- USB-A & USB-C (20W)
- Double USB-A (Fast Charging Ports 18W)
- **HDMI**
- CAT 6
- 12 RJ 12
- X Switched AC
- 3-Way Switch (Low Voltage)
- V USB-C (45W High Speed Charging Port)
- USB-C (25W High Speed Charging Port)
- R Switched AC (Rocker Switch)
- D **Dimmer Switch**

## **Modules/Ports:**

- **Tamper Resistant AC Receptacle**
- USB-A & USB-C (20W)
- USB-C (25W High Speed Charging Port)