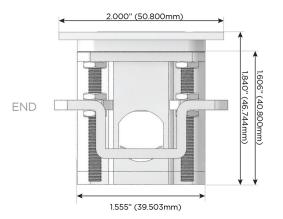

#### Plug:

Supplied with Low Profile Flat 45° Angle 120 VAC

Optional Standard Straight 120 VAC Plug

Optional Straight 120 VAC Pass-through Plug

- CLEAN, COMPACT DESIGN
- **STREAMLINED**
- LOW PROFILE
- SIDE-EXITING CORDS
- **PLUG & PLAY**
- 6' AC CORD & PLUG (FLAT PLUG STANDARD)
- **CUSTOMIZABLE CONFIGURATIONS AND FINISHES**
- **UL LISTED FOR MOUNTING IN FURNITURE**
- 15A