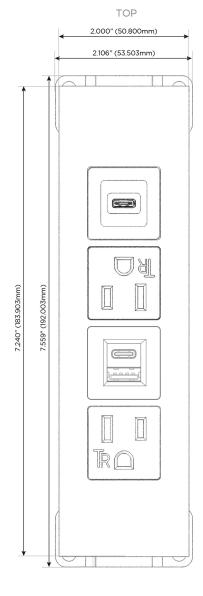

#### **Module/Port Options:**

- **Tamper Resistant AC Receptacle**
- USB-A & USB-C (20W)
- Double USB-A (Fast Charging Ports 18W)
- **HDMI**
- CAT 6
- 12 RJ 12
- X Switched AC
- 3-Way Switch (Low Voltage)
- V USB-C (45W High Speed Charging Port)
- USB-C (25W High Speed Charging Port)
- R Switched AC (Rocker Switch)
- D **Dimmer Switch**

## **Modules/Ports:**

- **Tamper Resistant AC Receptacle**
- USB-A & USB-C (20W)
- USB-C (25W High Speed Charging Port)