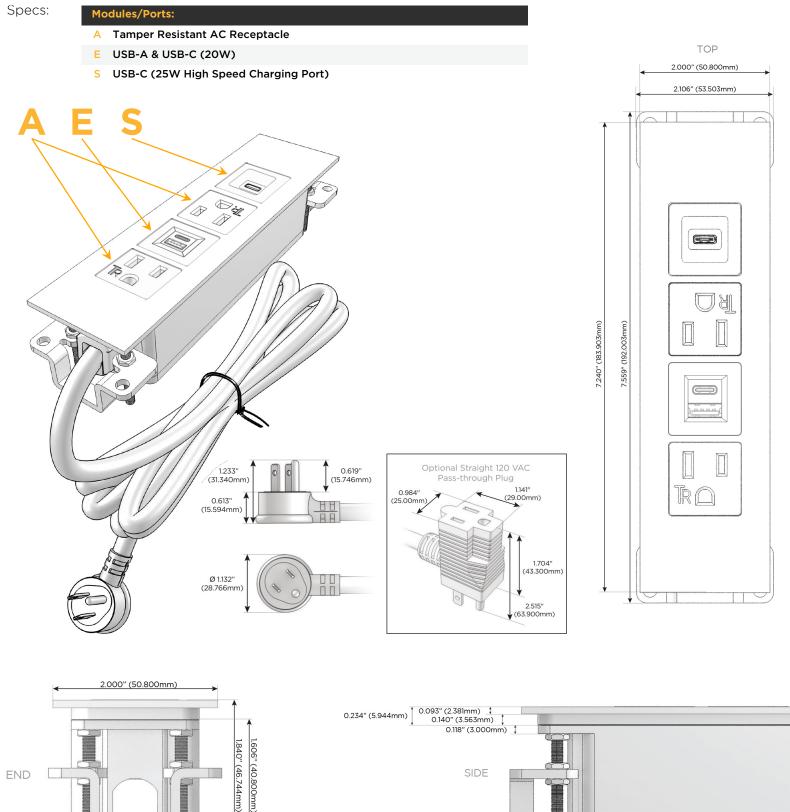

# Module/Port Options:

- A Tamper Resistant AC Receptacle
- E USB-A & USB-C (20W)
- M Double USB-A (Fast Charging Ports 18W)
- H HDMI
- 6 CAT 6
- 12 RJ 12
- X Switched AC
- Y 3-Way Switch (Low Voltage)
- V USB-C (45W High Speed Charging Port)
- S USB-C (25W High Speed Charging Port)
- R Switched AC (Rocker Switch)
- D Dimmer Switch

#### Plug:

Supplied with Low Profile Flat 45° Angle 120 VAC Plug

**Optional Standard Straight 120 VAC Plug** 

Optional Straight 120 VAC Pass-through Plug

- CLEAN, COMPACT DESIGN
- STREAMLINED
- LOW PROFILE
- SIDE-EXITING CORDS
- PLUG & PLAY
- 6' AC CORD & PLUG (FLAT PLUG STANDARD)
- CUSTOMIZABLE CONFIGURATIONS AND FINISHES
- UL LISTED FOR MOUNTING IN FURNITURE
- 15A