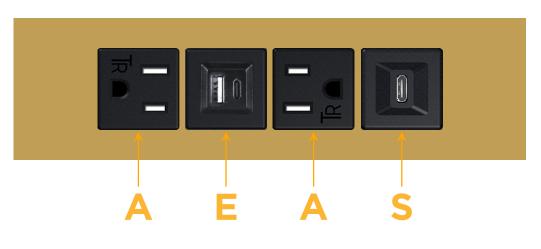

# Module/Port Options:

- A Tamper Resistant AC Receptacle
- E USB-A & USB-C (20W)
- M Double USB-A (Fast Charging Ports 18W)
- H HDMI
- 6 CAT 6
- 12 RJ 12
- X Switched AC
- Y 3-Way Switch (Low Voltage)
- V USB-C (45W High Speed Charging Port)
- S USB-C (25W High Speed Charging Port)
- R Switched AC (Rocker Switch)
- D Dimmer Switch