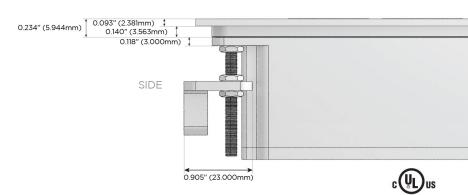

5W High Speed Charging Port)
- R Switched AC (Rocker Switch)
- D Dimmer Switch

#### Plug:

Supplied with Low Profile Flat 45° Angle 120 VAC

Optional Standard Straight 120 VAC Plug

Optional Straight 120 VAC Pass-through Plug

- CLEAN, COMPACT DESIGN
- **STREAMLINED**
- LOW PROFILE
- SIDE-EXITING CORDS
- **PLUG & PLAY**
- 6' AC CORD & PLUG (FLAT PLUG STANDARD)
- **CUSTOMIZABLE CONFIGURATIONS AND FINISHES**
- **UL LISTED FOR MOUNTING IN FURNITURE**
- 15A





#### AC POWER & DATA CONNECTIVITY SOLUTION

M-POWER-4T-AEAS-BRAATP

# Distributed by



Mormax Company, Inc.

914-699-0101

8 Westchester Plaza Elmsford, NY 10523 sales@mormax.com
mormax.com

#### Specs:

# **Modules/Ports:**

- A Tamper Resistant AC Receptacle
- E USB-A & USB-C (20W)
- S USB-C (25W High Speed Charging Port)