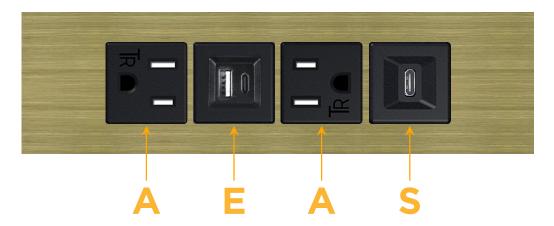

# **Modules/Ports:**

- A Tamper Resistant AC Receptacle
- E USB-A & USB-C (20W)
- S USB-C (25W High Speed Charging Port)