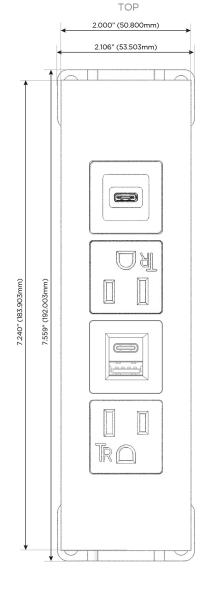

# **Modules/Ports:**

- A Tamper Resistant AC Receptacle
- E USB-A & USB-C (20W)
- S USB-C (25W High Speed Charging Port)