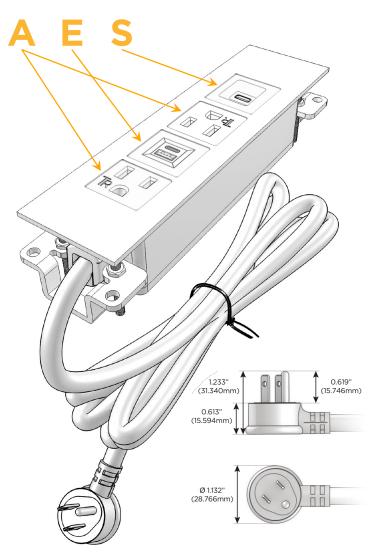

#### Plug:

Supplied with Low Profile Flat 45° Angle 120 VAC

Optional Standard Straight 120 VAC Plug

Optional Straight 120 VAC Pass-through Plug

- CLEAN, COMPACT DESIGN
- **STREAMLINED**
- LOW PROFILE
- SIDE-EXITING CORDS
- **PLUG & PLAY**
- 6' AC CORD & PLUG (FLAT PLUG STANDARD)
- **CUSTOMIZABLE CONFIGURATIONS AND FINISHES**
- **UL LISTED FOR MOUNTING IN FURNITURE**
- 15A