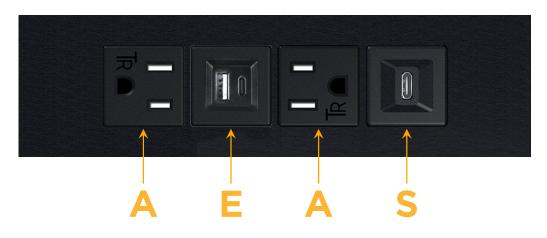

### Module/Port Options:

- A Tamper Resistant AC Receptacle
- E USB-A & USB-C (20W)
- M Double USB-A (Fast Charging Ports 18W)
- H HDMI
- 6 CAT 6
- 12 RJ 12
- X Switched AC
- Y 3-Way Switch (Low Voltage)
- V USB-C (45W High Speed Charging Port)
- S USB-C (25W High Speed Charging Port)
- R Switched AC (Rocker Switch)
- D Dimmer Switch