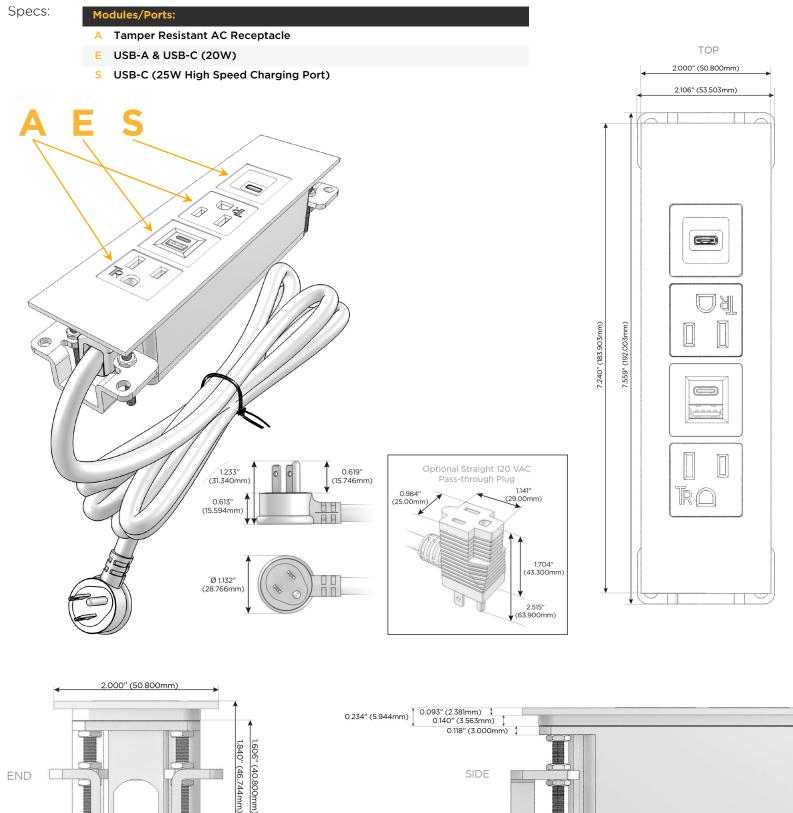

### Module/Port Options:

- A Tamper Resistant AC Receptacle
- E USB-A & USB-C (20W)
- M Double USB-A (Fast Charging Ports 18W)
- H HDMI
- 6 CAT 6
- 12 RJ 12
- X Switched AC
- Y 3-Way Switch (Low Voltage)
- V USB-C (45W High Speed Charging Port)
- S USB-C (25W High Speed Charging Port)
- R Switched AC (Rocker Switch)
- D Dimmer Switch

#### Plug:

Supplied with Low Profile Flat 45° Angle 120 VAC Plug

**Optional Standard Straight 120 VAC Plug** 

Optional Straight 120 VAC Pass-through Plug

- CLEAN, COMPACT DESIGN
- STREAMLINED
- LOW PROFILE
- SIDE-EXITING CORDS
- PLUG & PLAY
- 6' AC CORD & PLUG (FLAT PLUG STANDARD)
- CUSTOMIZABLE CONFIGURATIONS AND FINISHES
- UL LISTED FOR MOUNTING IN FURNITURE
- 15A

## AC POWER & DATA CONNECTIVITY SOLUTION

M-POWER-4T-AEAS-BATP

END

1.555" (39.503mm)

0.905" (23.000mm)

٧L US

LISTED

E491161 WER DISTR