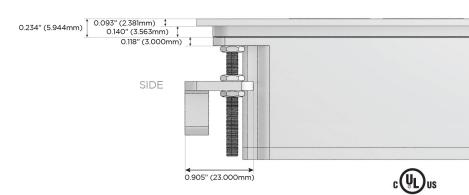

Charging Port)
- S USB-C (25W High Speed Charging Port)
- R Switched AC (Rocker Switch)
- **D** Dimmer Switch

#### Plug:

Supplied with Low Profile Flat 45° Angle 120 VAC Plug

Optional Standard Straight 120 VAC Plug

Optional Straight 120 VAC Pass-through Plug

- CLEAN, COMPACT DESIGN
- STREAMLINED
- LOW PROFILE
- SIDE-EXITING CORDS
- PLUG & PLAY
- 6' AC CORD & PLUG (FLAT PLUG STANDARD)
- CUSTOMIZABLE CONFIGURATIONS AND FINISHES
- UL LISTED FOR MOUNTING IN FURNITURE
- 15A





#### AC POWER & DATA CONNECTIVITY SOLUTION

M-POWER-4T-AEAR-WTP

# Distributed by



Mormax Company, Inc.

914-699-0101

8 Westchester Plaza Elmsford, NY 10523 sales@mormax.com
mormax.com

## Specs: Modules/Ports:

- A Tamper Resistant AC Receptacle
- E USB-A & USB-C (20W)
- R Switched AC (Rocker Switch)