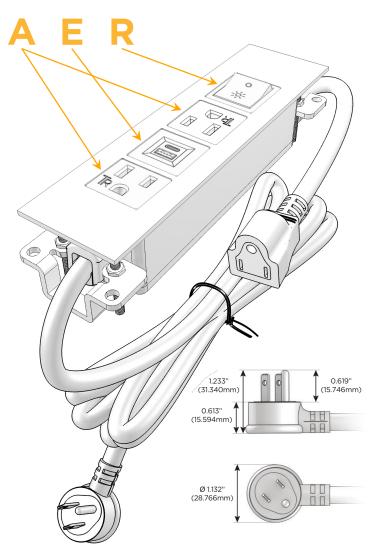

#### Plug:

Supplied with Low Profile Flat 45° Angle 120 VAC Plug

Optional Standard Straight 120 VAC Plug

Optional Straight 120 VAC Pass-through Plug

- CLEAN, COMPACT DESIGN
- STREAMLINED
- LOW PROFILE
- SIDE-EXITING CORDS
- PLUG & PLAY
- 6' AC CORD & PLUG (FLAT PLUG STANDARD)
- CUSTOMIZABLE CONFIGURATIONS AND FINISHES
- UL LISTED FOR MOUNTING IN FURNITURE
- 15A

## Specs: Modules/Ports:

- A Tamper Resistant AC Receptacle
- E USB-A & USB-C (20W)
- R Switched AC (Rocker Switch)