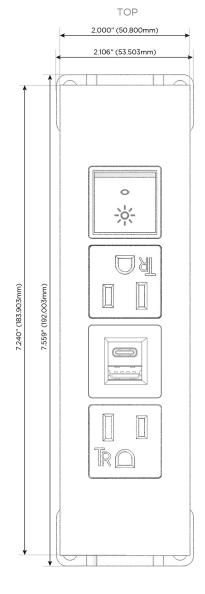

## Specs: Modules/Ports:

- A Tamper Resistant AC Receptacle
- E USB-A & USB-C (20W)
- R Switched AC (Rocker Switch)