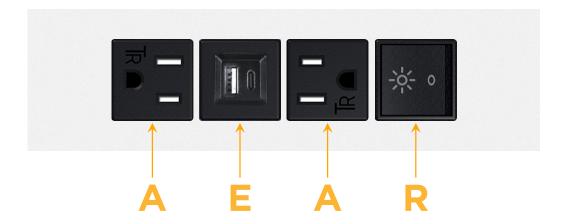

#### **Module/Port Options:**

- A Tamper Resistant AC Receptacle
- E USB-A & USB-C (20W)
- M Double USB-A (Fast Charging Ports 18W)
- H HDMI
- 6 CAT 6
- 12 RJ 12
- X Switched AC
- Y 3-Way Switch (Low Voltage)
- V USB-C (45W High Speed Charging Port)
- S USB-C (25W High Speed Charging Port)
- R Switched AC (Rocker Switch)
- **D** Dimmer Switch

## Specs: Modules/Ports:

- A Tamper Resistant AC Receptacle
- E USB-A & USB-C (20W)
- R Switched AC (Rocker Switch)