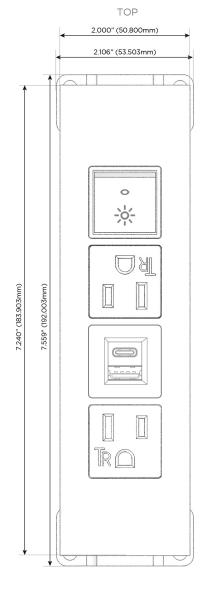

### AC POWER & DATA CONNECTIVITY SOLUTION

M-POWER-4T-AEAR-WATP

Specs:

# Distributed by

Mormax Company, Inc.

8 Westchester Plaza

Elmsford, NY 10523

<u>&</u>

914-699-0101

sales@mormax.com
mormax.com

Modules/Ports: