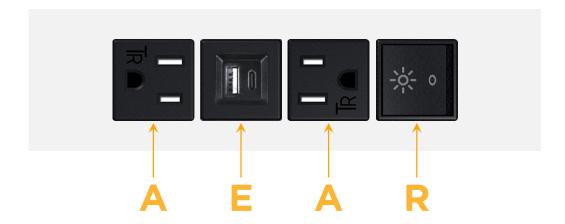

### **Module/Port Options:**

- A Tamper Resistant AC Receptacle
- E USB-A & USB-C (20W)
- M Double USB-A (Fast Charging Ports 18W)
- H HDMI
- 6 CAT 6
- 12 RJ 12
- X Switched AC
- Y 3-Way Switch (Low Voltage)
- V USB-C (45W High Speed Charging Port)
- S USB-C (25W High Speed Charging Port)
- R Switched AC (Rocker Switch)
- **D** Dimmer Switch

A Tamper Resistant AC Receptacle

E USB-A & USB-C (20W)

R Switched AC (Rocker Switch)