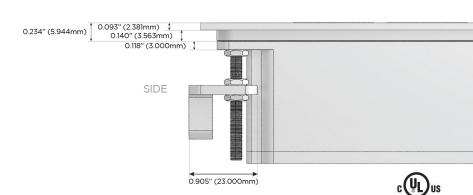

### AC POWER & DATA CONNECTIVITY SOLUTION

M-POWER-4T-AEAR-WATP

Specs:

### Plug:

Supplied with Low Profile Flat 45° Angle 120 VAC Plug

Optional Standard Straight 120 VAC Plug

Optional Straight 120 VAC Pass-through Plug

- CLEAN, COMPACT DESIGN
- STREAMLINED
- LOW PROFILE
- SIDE-EXITING CORDS
- PLUG & PLAY
- 6' AC CORD & PLUG (FLAT PLUG STANDARD)
- CUSTOMIZABLE CONFIGURATIONS AND FINISHES
- UL LISTED FOR MOUNTING IN FURNITURE
- 15A