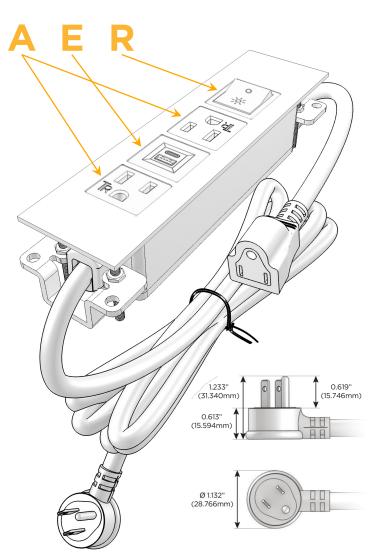

### **Module/Port Options:**

- A Tamper Resistant AC Receptacle
- E USB-A & USB-C (20W)
- M Double USB-A (Fast Charging Ports 18W)
- H HDMI
- 6 CAT 6
- 12 RJ 12
- X Switched AC
- Y 3-Way Switch (Low Voltage)
- V USB-C (45W High Speed Charging Port)
- S USB-C (25W High Speed Charging Port)
- R Switched AC (Rocker Switch)
- **D** Dimmer Switch

### Plug:

Supplied with Low Profile Flat 45° Angle 120 VAC Plug

Optional Standard Straight 120 VAC Plug

Optional Straight 120 VAC Pass-through Plug

- CLEAN, COMPACT DESIGN
- STREAMLINED
- LOW PROFILE
- SIDE-EXITING CORDS
- PLUG & PLAY
- 6' AC CORD & PLUG (FLAT PLUG STANDARD)
- CUSTOMIZABLE CONFIGURATIONS AND FINISHES
- UL LISTED FOR MOUNTING IN FURNITURE
- 15A

A Tamper Resistant AC Receptacle

E USB-A & USB-C (20W)

R Switched AC (Rocker Switch)