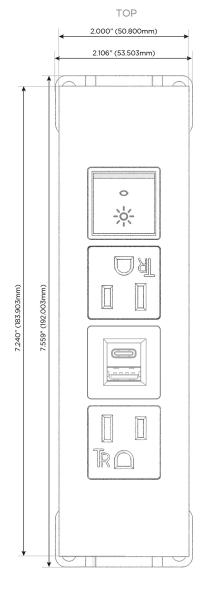

# **Module/Port Options:**

- **Tamper Resistant AC Receptacle**
- USB-A & USB-C (20W)
- Double USB-A (Fast Charging Ports 18W)
- **HDMI**
- CAT 6
- 12 RJ 12
- X Switched AC
- 3-Way Switch (Low Voltage)
- V USB-C (45W High Speed Charging Port)
- USB-C (25W High Speed Charging Port)
- R Switched AC (Rocker Switch)
- D Dimmer Switch

## **Modules/Ports:**

- **Tamper Resistant AC Receptacle**
- USB-A & USB-C (20W)
- Switched AC (Rocker Switch)