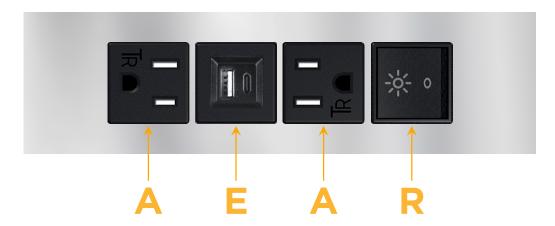

# **Module/Port Options:**

- **Tamper Resistant AC Receptacle**
- USB-A & USB-C (20W)
- Double USB-A (Fast Charging Ports 18W)
- **HDMI**
- CAT 6
- 12 RJ 12
- X Switched AC
- 3-Way Switch (Low Voltage)
- V USB-C (45W High Speed Charging Port)
- USB-C (25W High Speed Charging Port)
- R Switched AC (Rocker Switch)
- D Dimmer Switch

## **Modules/Ports:**

- **Tamper Resistant AC Receptacle**
- USB-A & USB-C (20W)
- Switched AC (Rocker Switch)