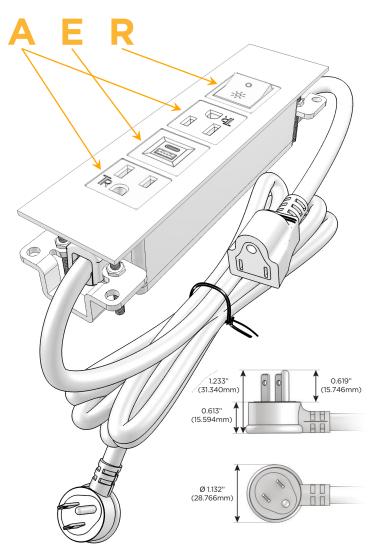

# **Module/Port Options:**

- **Tamper Resistant AC Receptacle**
- USB-A & USB-C (20W)
- Double USB-A (Fast Charging Ports 18W)
- **HDMI**
- CAT 6
- 12 RJ 12
- X Switched AC
- 3-Way Switch (Low Voltage)
- V USB-C (45W High Speed Charging Port)
- USB-C (25W High Speed Charging Port)
- R Switched AC (Rocker Switch)
- D Dimmer Switch

## Plug:

Supplied with Low Profile Flat 45° Angle 120 VAC

Optional Standard Straight 120 VAC Plug

Optional Straight 120 VAC Pass-through Plug

- CLEAN, COMPACT DESIGN
- **STREAMLINED**
- LOW PROFILE
- SIDE-EXITING CORDS
- **PLUG & PLAY**
- 6' AC CORD & PLUG (FLAT PLUG STANDARD)
- **CUSTOMIZABLE CONFIGURATIONS AND FINISHES**
- **UL LISTED FOR MOUNTING IN FURNITURE**
- 15A

## **Modules/Ports:**

- **Tamper Resistant AC Receptacle**
- USB-A & USB-C (20W)
- Switched AC (Rocker Switch)