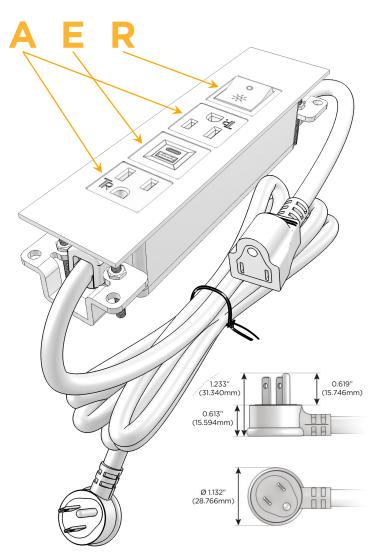

### **Module/Port Options:**

- **Tamper Resistant AC Receptacle**
- USB-A & USB-C (20W)
- Double USB-A (Fast Charging Ports 18W)
- **HDMI**
- CAT 6
- 12 RJ 12
- X Switched AC
- 3-Way Switch (Low Voltage)
- V USB-C (45W High Speed Charging Port)
- USB-C (25W High Speed Charging Port)
- R Switched AC (Rocker Switch)
- D Dimmer Switch

### Plug:

Supplied with Low Profile Flat 45° Angle 120 VAC

Optional Standard Straight 120 VAC Plug

Optional Straight 120 VAC Pass-through Plug

- CLEAN, COMPACT DESIGN
- **STREAMLINED**
- LOW PROFILE
- SIDE-EXITING CORDS
- **PLUG & PLAY**
- 6' AC CORD & PLUG (FLAT PLUG STANDARD)
- **CUSTOMIZABLE CONFIGURATIONS AND FINISHES**
- **UL LISTED FOR MOUNTING IN FURNITURE**
- 15A

# **Modules/Ports:**

- A Tamper Resistant AC Receptacle
- E USB-A & USB-C (20W)
- R Switched AC (Rocker Switch)