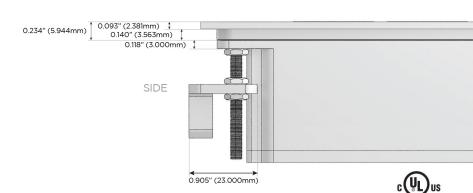

d Charging Port)
- R Switched AC (Rocker Switch)
- D Dimmer Switch

### Plug:

Supplied with Low Profile Flat 45° Angle 120 VAC

Optional Standard Straight 120 VAC Plug

Optional Straight 120 VAC Pass-through Plug

- CLEAN, COMPACT DESIGN
- **STREAMLINED**
- LOW PROFILE
- SIDE-EXITING CORDS
- **PLUG & PLAY**
- 6' AC CORD & PLUG (FLAT PLUG STANDARD)
- **CUSTOMIZABLE CONFIGURATIONS AND FINISHES**
- **UL LISTED FOR MOUNTING IN FURNITURE**
- 15A





### AC POWER & DATA CONNECTIVITY SOLUTION

M-POWER-4T-AEAR-SS4TP

# Distributed by



Mormax Company, Inc.

©

914-699-0101

mormax.com

 $\overline{\square}$ 

sales@mormax.com

8 Westchester Plaza Elmsford, NY 10523

Specs:

# **Modules/Ports:**

- A Tamper Resistant AC Receptacle
- E USB-A & USB-C (20W)
- R Switched AC (Rocker Switch)