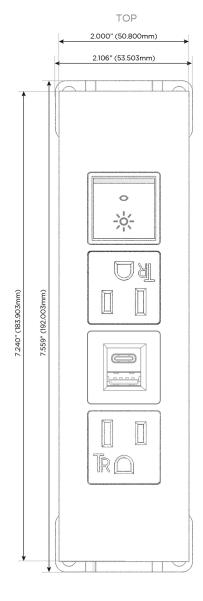

Specs:

# **Modules/Ports:**

- A Tamper Resistant AC Receptacle
- E USB-A & USB-C (20W)
- R Switched AC (Rocker Switch)