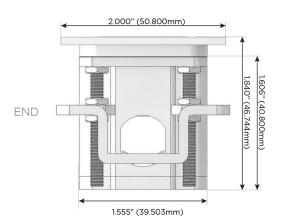

eed Charging Port)
- R Switched AC (Rocker Switch)
- D Dimmer Switch

### Plug:

Supplied with Low Profile Flat 45° Angle 120 VAC

Optional Standard Straight 120 VAC Plug

Optional Straight 120 VAC Pass-through Plug

- CLEAN, COMPACT DESIGN
- **STREAMLINED**
- LOW PROFILE
- SIDE-EXITING CORDS
- **PLUG & PLAY**
- 6' AC CORD & PLUG (FLAT PLUG STANDARD)
- **CUSTOMIZABLE CONFIGURATIONS AND FINISHES**
- **UL LISTED FOR MOUNTING IN FURNITURE**
- 15A





### AC POWER & DATA CONNECTIVITY SOLUTION

M-POWER-4T-AEAR-SS4TP

# Distributed by



Mormax Company, Inc.

©

914-699-0101

mormax.com

 $\overline{\square}$ 

sales@mormax.com

8 Westchester Plaza Elmsford, NY 10523

Specs:

# **Modules/Ports:**

- A Tamper Resistant AC Receptacle
- E USB-A & USB-C (20W)
- R Switched AC (Rocker Switch)