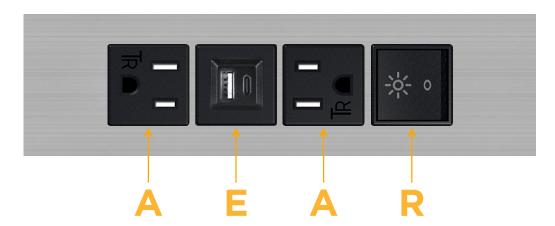

# **Modules/Ports:**

- A Tamper Resistant AC Receptacle
- E USB-A & USB-C (20W)
- R Switched AC (Rocker Switch)