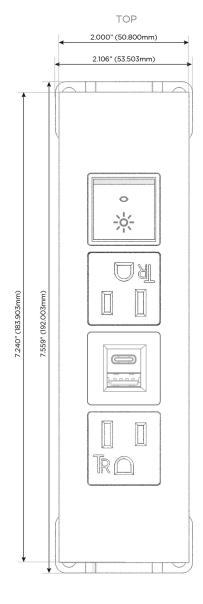

# **Module/Port Options:**

- **Tamper Resistant AC Receptacle**
- USB-A & USB-C (20W)
- Double USB-A (Fast Charging Ports 18W)
- **HDMI**
- CAT 6
- 12 RJ 12
- X Switched AC
- 3-Way Switch (Low Voltage)
- V USB-C (45W High Speed Charging Port)
- USB-C (25W High Speed Charging Port)
- R Switched AC (Rocker Switch)
- D Dimmer Switch

# **Modules/Ports:**

- A Tamper Resistant AC Receptacle
- E USB-A & USB-C (20W)
- R Switched AC (Rocker Switch)