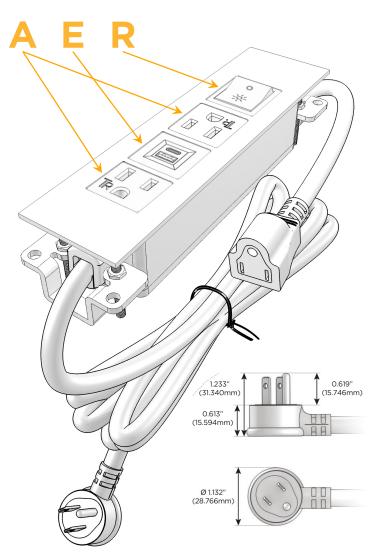

#### AC POWER & DATA CONNECTIVITY SOLUTION

M-POWER-4T-AEAR-SATP

Distributed by

Mormax Company, Inc. 8 Westchester Plaza

Elmsford, NY 10523

914-699-0101 sales@mormax.com

mormax.com

Metro Light & Power's line of power & data solutions offers sophisticated design elements combined with greater ease of installation. Streamlined and low-profile, enhanced by side-exiting cords, our outlets advance the industry with their cutting edge look and feel. We believe flexibility is key, and we provide a variety of mounting options, including the ability to mount in limited spaces. Our outlets are available in many finishes and configurations, in addition to a custom color and finish capability for our clients.

#### Plug:

Supplied with Low Profile Flat 45° Angle 120 VAC

Optional Standard Straight 120 VAC Plug

Optional Straight 120 VAC Pass-through Plug

- CLEAN, COMPACT DESIGN
- **STREAMLINED**
- LOW PROFILE
- SIDE-EXITING CORDS
- **PLUG & PLAY**
- 6' AC CORD & PLUG (FLAT PLUG STANDARD)
- **CUSTOMIZABLE CONFIGURATIONS AND FINISHES**
- **UL LISTED FOR MOUNTING IN FURNITURE**
- 15A

# **Modules/Ports:**

- A Tamper Resistant AC Receptacle
- E USB-A & USB-C (20W)
- R Switched AC (Rocker Switch)