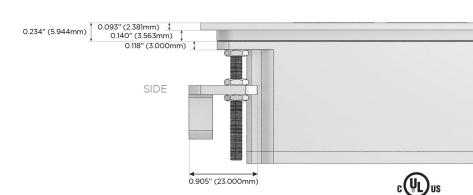

- USB-C (25W High Speed Charging Port)
- R Switched AC (Rocker Switch)
- D Dimmer Switch

#### Plug:

Supplied with Low Profile Flat 45° Angle 120 VAC

Optional Standard Straight 120 VAC Plug

Optional Straight 120 VAC Pass-through Plug

- CLEAN, COMPACT DESIGN
- **STREAMLINED**
- LOW PROFILE
- SIDE-EXITING CORDS
- **PLUG & PLAY**
- 6' AC CORD & PLUG (FLAT PLUG STANDARD)
- **CUSTOMIZABLE CONFIGURATIONS AND FINISHES**
- **UL LISTED FOR MOUNTING IN FURNITURE**
- 15A





#### AC POWER & DATA CONNECTIVITY SOLUTION

M-POWER-4T-AEAR-SATP

# Distributed by



Mormax Company, Inc.

914-699-0101

8 Westchester Plaza Elmsford, NY 10523 sales@mormax.com
mormax.com

#### Specs:

# **Modules/Ports:**

- A Tamper Resistant AC Receptacle
- E USB-A & USB-C (20W)
- R Switched AC (Rocker Switch)