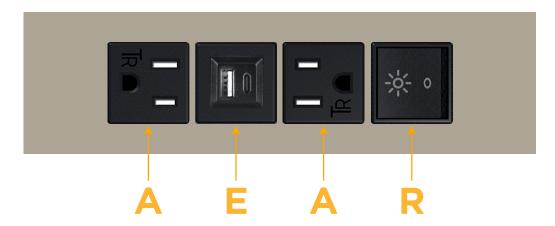

# **Modules/Ports:**

- A Tamper Resistant AC Receptacle
- E USB-A & USB-C (20W)
- R Switched AC (Rocker Switch)