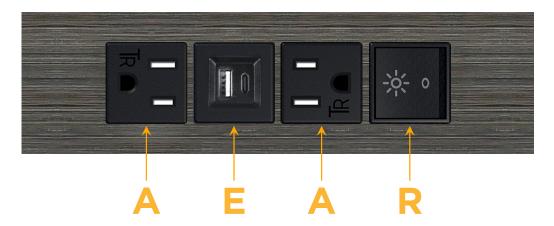

# Modules/Ports:

- A Tamper Resistant AC Receptacle
- E USB-A & USB-C (20W)
- R Switched AC (Rocker Switch)