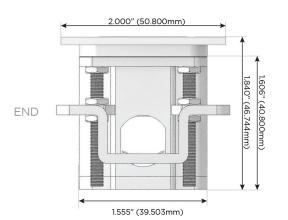

-C (25W High Speed Charging Port)
- R Switched AC (Rocker Switch)
- D **Dimmer Switch**

#### Plug:

Supplied with Low Profile Flat 45° Angle 120 VAC

Optional Standard Straight 120 VAC Plug

Optional Straight 120 VAC Pass-through Plug

- CLEAN, COMPACT DESIGN
- **STREAMLINED**
- LOW PROFILE
- SIDE-EXITING CORDS
- **PLUG & PLAY**
- 6' AC CORD & PLUG (FLAT PLUG STANDARD)
- **CUSTOMIZABLE CONFIGURATIONS AND FINISHES**
- **UL LISTED FOR MOUNTING IN FURNITURE**
- 15A





#### AC POWER & DATA CONNECTIVITY SOLUTION

M-POWER-4T-AEAR-S3ATP

Specs:

## Distributed by



Mormax Company, Inc.
8 Westchester Plaza

Elmsford, NY 10523

<u>@</u>

914-699-0101

sales@mormax.com
mormax.com

# Modules/Ports:

- A Tamper Resistant AC Receptacle
- E USB-A & USB-C (20W)
- R Switched AC (Rocker Switch)