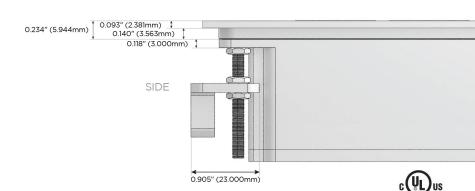

(25W High Speed Charging Port)
- R Switched AC (Rocker Switch)
- D **Dimmer Switch**

#### Plug:

Supplied with Low Profile Flat 45° Angle 120 VAC

Optional Standard Straight 120 VAC Plug

Optional Straight 120 VAC Pass-through Plug

- CLEAN, COMPACT DESIGN
- **STREAMLINED**
- LOW PROFILE
- SIDE-EXITING CORDS
- **PLUG & PLAY**
- 6' AC CORD & PLUG (FLAT PLUG STANDARD)
- **CUSTOMIZABLE CONFIGURATIONS AND FINISHES**
- **UL LISTED FOR MOUNTING IN FURNITURE**
- 15A





#### AC POWER & DATA CONNECTIVITY SOLUTION

M-POWER-4T-AEAR-S3ATP

Specs:

## Distributed by



Mormax Company, Inc.
8 Westchester Plaza

Elmsford, NY 10523

<u>@</u>

914-699-0101

sales@mormax.com
mormax.com

# Modules/Ports:

- A Tamper Resistant AC Receptacle
- E USB-A & USB-C (20W)
- R Switched AC (Rocker Switch)