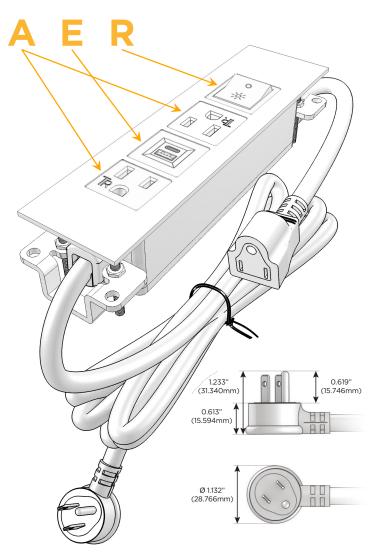

#### Plug:

Supplied with Low Profile Flat 45° Angle 120 VAC

Optional Standard Straight 120 VAC Plug

Optional Straight 120 VAC Pass-through Plug

- CLEAN, COMPACT DESIGN
- **STREAMLINED**
- LOW PROFILE
- SIDE-EXITING CORDS
- **PLUG & PLAY**
- 6' AC CORD & PLUG (FLAT PLUG STANDARD)
- **CUSTOMIZABLE CONFIGURATIONS AND FINISHES**
- **UL LISTED FOR MOUNTING IN FURNITURE**
- 15A

# Modules/Ports:

- A Tamper Resistant AC Receptacle
- E USB-A & USB-C (20W)
- R Switched AC (Rocker Switch)