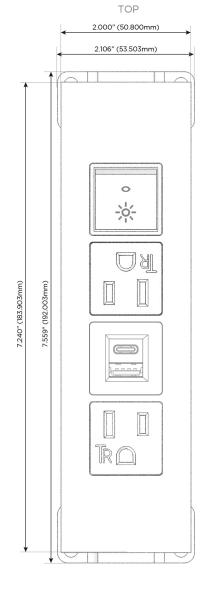

#### **Module/Port Options:**

- **Tamper Resistant AC Receptacle**
- USB-A & USB-C (20W)
- Double USB-A (Fast Charging Ports 18W)
- **HDMI**
- CAT 6
- 12 RJ 12
- X Switched AC
- 3-Way Switch (Low Voltage)
- V USB-C (45W High Speed Charging Port)
- USB-C (25W High Speed Charging Port)
- R Switched AC (Rocker Switch)
- D **Dimmer Switch**

# Modules/Ports:

- A Tamper Resistant AC Receptacle
- E USB-A & USB-C (20W)
- R Switched AC (Rocker Switch)