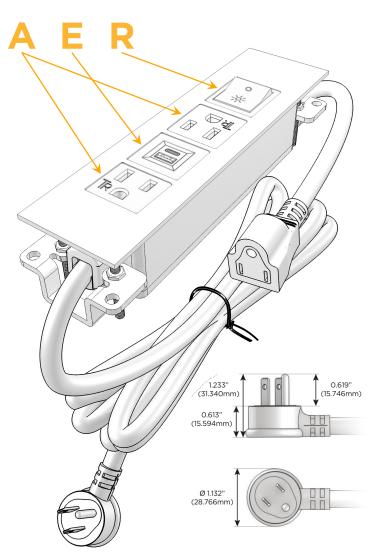

#### Plug:

Supplied with Low Profile Flat 45° Angle 120 VAC

Optional Standard Straight 120 VAC Plug

Optional Straight 120 VAC Pass-through Plug

- CLEAN, COMPACT DESIGN
- **STREAMLINED**
- LOW PROFILE
- SIDE-EXITING CORDS
- **PLUG & PLAY**
- 6' AC CORD & PLUG (FLAT PLUG STANDARD)
- **CUSTOMIZABLE CONFIGURATIONS AND FINISHES**
- **UL LISTED FOR MOUNTING IN FURNITURE**
- 15A

## Distributed by

Mormax Company, Inc.
8 Westchester Plaza

Elmsford, NY 10523

<u>@</u>

914-699-0101

sales@mormax.com mormax.com

Modules/Ports:

A Tamper Resistant AC Receptacle

E USB-A & USB-C (20W)

R Switched AC (Rocker Switch)