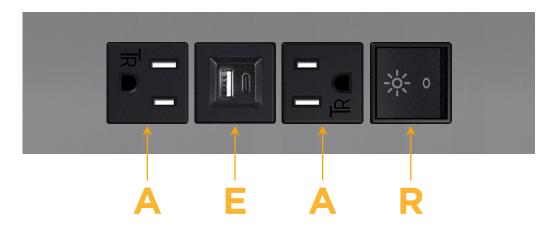

## Distributed by

Mormax Company, Inc.
8 Westchester Plaza

Elmsford, NY 10523

<u>@</u>

914-699-0101

sales@mormax.com mormax.com

Modules/Ports:

A Tamper Resistant AC Receptacle

E USB-A & USB-C (20W)

R Switched AC (Rocker Switch)