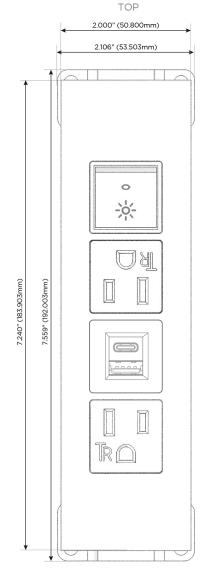

#### **Module/Port Options:**

- **Tamper Resistant AC Receptacle**
- USB-A & USB-C (20W)
- Double USB-A (Fast Charging Ports 18W)
- **HDMI**
- CAT 6
- 12 RJ 12
- X Switched AC
- 3-Way Switch (Low Voltage)
- V USB-C (45W High Speed Charging Port)
- USB-C (25W High Speed Charging Port)
- R Switched AC (Rocker Switch)
- D Dimmer Switch

#### AC POWER & DATA CONNECTIVITY SOLUTION

M-POWER-4T-AEAR-MATP

Specs: