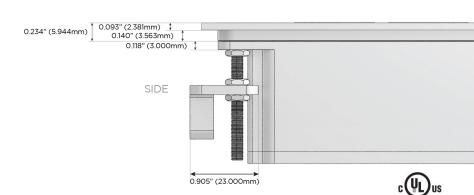

rt)
- USB-C (25W High Speed Charging Port)
- R Switched AC (Rocker Switch)
- D Dimmer Switch

#### Plug:

Supplied with Low Profile Flat 45° Angle 120 VAC

Optional Standard Straight 120 VAC Plug

Optional Straight 120 VAC Pass-through Plug

- CLEAN, COMPACT DESIGN
- **STREAMLINED**
- LOW PROFILE
- SIDE-EXITING CORDS
- **PLUG & PLAY**
- 6' AC CORD & PLUG (FLAT PLUG STANDARD)
- **CUSTOMIZABLE CONFIGURATIONS AND FINISHES**
- **UL LISTED FOR MOUNTING IN FURNITURE**
- 15A





#### AC POWER & DATA CONNECTIVITY SOLUTION

M-POWER-4T-AEAR-MATP

Specs:

## Distributed by



Mormax Company, Inc.
8 Westchester Plaza

Elmsford, NY 10523

<u>@</u>

914-699-0101

sales@mormax.com mormax.com

Modules/Ports:

A Tamper Resistant AC Receptacle

E USB-A & USB-C (20W)

R Switched AC (Rocker Switch)