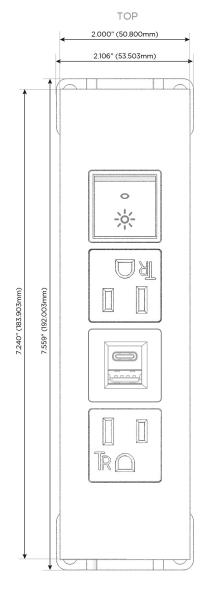

## **Module/Port Options:**

- A Tamper Resistant AC Receptacle
- E USB-A & USB-C (20W)
- M Double USB-A (Fast Charging Ports 18W)
- H HDMI
- 6 CAT 6
- 12 RJ 12
- X Switched AC
- Y 3-Way Switch (Low Voltage)
- V USB-C (45W High Speed Charging Port)
- S USB-C (25W High Speed Charging Port)
- R Switched AC (Rocker Switch)
- Dimmer Switch

## **Modules/Ports:**

- A Tamper Resistant AC Receptacle
- E USB-A & USB-C (20W)
- R Switched AC (Rocker Switch)