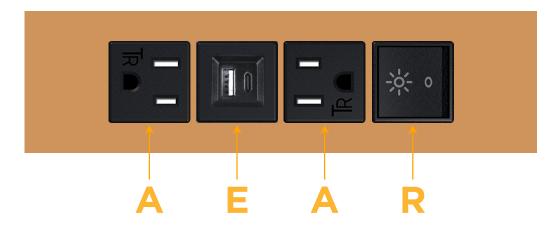

## **Modules/Ports:**

- A Tamper Resistant AC Receptacle
- E USB-A & USB-C (20W)
- R Switched AC (Rocker Switch)