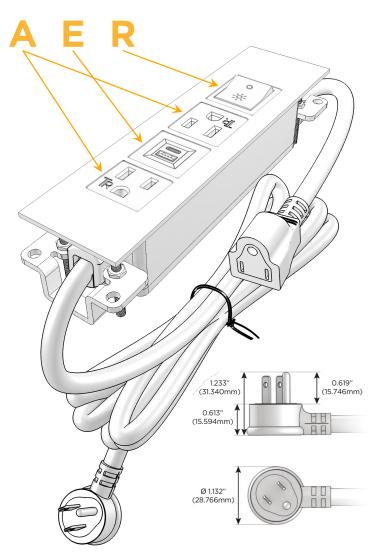

## **Module/Port Options:**

- A Tamper Resistant AC Receptacle
- E USB-A & USB-C (20W)
- M Double USB-A (Fast Charging Ports 18W)
- H HDMI
- 6 CAT 6
- 12 RJ 12
- X Switched AC
- Y 3-Way Switch (Low Voltage)
- V USB-C (45W High Speed Charging Port)
- S USB-C (25W High Speed Charging Port)
- R Switched AC (Rocker Switch)
- Dimmer Switch

### Plug:

Supplied with Low Profile Flat 45° Angle 120 VAC Plug

Optional Standard Straight 120 VAC Plug

Optional Straight 120 VAC Pass-through Plug

- CLEAN, COMPACT DESIGN
- STREAMLINED
- LOW PROFILE
- SIDE-EXITING CORDS
- PLUG & PLAY
- 6' AC CORD & PLUG (FLAT PLUG STANDARD)
- CUSTOMIZABLE CONFIGURATIONS AND FINISHES
- UL LISTED FOR MOUNTING IN FURNITURE
- 15A

## **Modules/Ports:**

- A Tamper Resistant AC Receptacle
- E USB-A & USB-C (20W)
- R Switched AC (Rocker Switch)