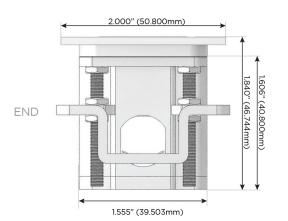

### Plug:

Supplied with Low Profile Flat 45° Angle 120 VAC Plug

Optional Standard Straight 120 VAC Plug

Optional Straight 120 VAC Pass-through Plug

- CLEAN, COMPACT DESIGN
- STREAMLINED
- LOW PROFILE
- SIDE-EXITING CORDS
- PLUG & PLAY
- 6' AC CORD & PLUG (FLAT PLUG STANDARD)
- CUSTOMIZABLE CONFIGURATIONS AND FINISHES
- UL LISTED FOR MOUNTING IN FURNITURE
- 15A