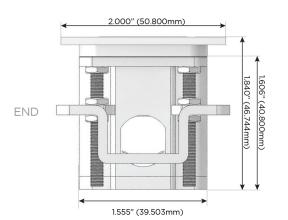

#### Plug:

Supplied with Low Profile Flat 45° Angle 120 VAC

Optional Standard Straight 120 VAC Plug

Optional Straight 120 VAC Pass-through Plug

- CLEAN, COMPACT DESIGN
- **STREAMLINED**
- LOW PROFILE
- SIDE-EXITING CORDS
- **PLUG & PLAY**
- 6' AC CORD & PLUG (FLAT PLUG STANDARD)
- **CUSTOMIZABLE CONFIGURATIONS AND FINISHES**
- **UL LISTED FOR MOUNTING IN FURNITURE**
- 15A