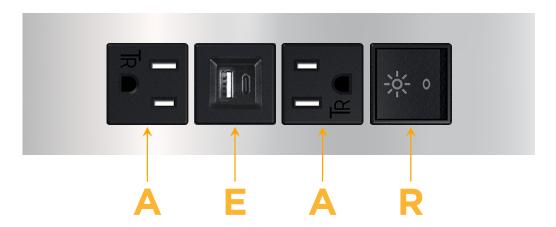

## **Modules/Ports:**

- A Tamper Resistant AC Receptacle
- E USB-A & USB-C (20W)
- R Switched AC (Rocker Switch)