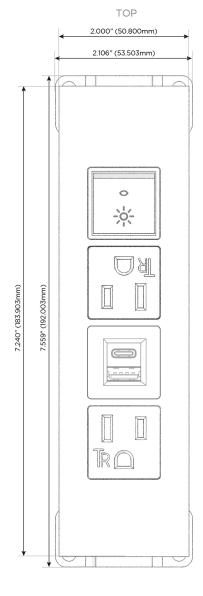

## **Modules/Ports:**

- A Tamper Resistant AC Receptacle
- E USB-A & USB-C (20W)
- R Switched AC (Rocker Switch)