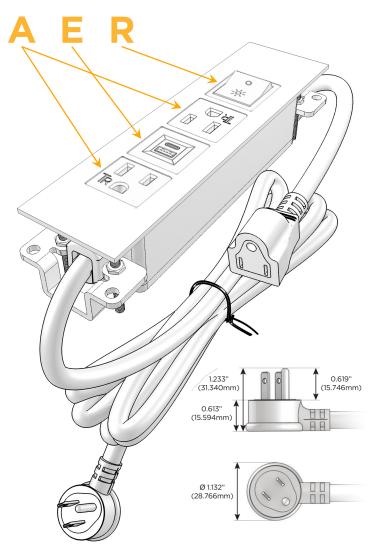

# **Module/Port Options:**

- **Tamper Resistant AC Receptacle**
- USB-A & USB-C (20W)
- Double USB-A (Fast Charging Ports 18W)
- **HDMI**
- CAT 6
- 12 RJ 12
- X Switched AC
- 3-Way Switch (Low Voltage)
- V USB-C (45W High Speed Charging Port)
- USB-C (25W High Speed Charging Port)
- R Switched AC (Rocker Switch)
- D **Dimmer Switch**

#### Plug:

Supplied with Low Profile Flat 45° Angle 120 VAC

Optional Standard Straight 120 VAC Plug

Optional Straight 120 VAC Pass-through Plug

- CLEAN, COMPACT DESIGN
- **STREAMLINED**
- LOW PROFILE
- SIDE-EXITING CORDS
- **PLUG & PLAY**
- 6' AC CORD & PLUG (FLAT PLUG STANDARD)
- **CUSTOMIZABLE CONFIGURATIONS AND FINISHES**
- **UL LISTED FOR MOUNTING IN FURNITURE**
- 15A