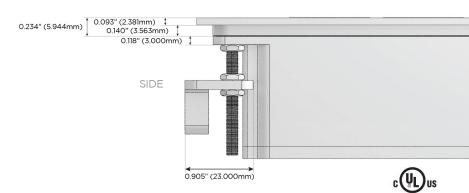

rging Port)
- R Switched AC (Rocker Switch)
- D **Dimmer Switch**

#### Plug:

Supplied with Low Profile Flat 45° Angle 120 VAC

Optional Standard Straight 120 VAC Plug

Optional Straight 120 VAC Pass-through Plug

- CLEAN, COMPACT DESIGN
- **STREAMLINED**
- LOW PROFILE
- SIDE-EXITING CORDS
- **PLUG & PLAY**
- 6' AC CORD & PLUG (FLAT PLUG STANDARD)
- **CUSTOMIZABLE CONFIGURATIONS AND FINISHES**
- **UL LISTED FOR MOUNTING IN FURNITURE**
- 15A





#### AC POWER & DATA CONNECTIVITY SOLUTION

M-POWER-4T-AEAR-CRATP

# Distributed by



Mormax Company, Inc.
8 Westchester Plaza

Elmsford, NY 10523

<u>@</u>

914-699-0101

mormax.com

sales@mormax.com

Andria (Danta

Specs:

## **Modules/Ports:**

- A Tamper Resistant AC Receptacle
- E USB-A & USB-C (20W)
- R Switched AC (Rocker Switch)