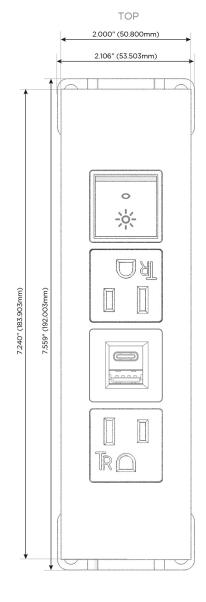

### **Module/Port Options:**

- **Tamper Resistant AC Receptacle**
- USB-A & USB-C (20W)
- Double USB-A (Fast Charging Ports 18W)
- **HDMI**
- CAT 6
- 12 RJ 12
- X Switched AC
- 3-Way Switch (Low Voltage)
- V USB-C (45W High Speed Charging Port)
- USB-C (25W High Speed Charging Port)
- R Switched AC (Rocker Switch)
- D Dimmer Switch

- A Tamper Resistant AC Receptacle
- E USB-A & USB-C (20W)
- R Switched AC (Rocker Switch)