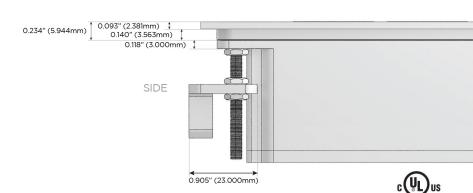

)
- USB-C (25W High Speed Charging Port)
- R Switched AC (Rocker Switch)
- D Dimmer Switch

### Plug:

Supplied with Low Profile Flat 45° Angle 120 VAC

Optional Standard Straight 120 VAC Plug

Optional Straight 120 VAC Pass-through Plug

- CLEAN, COMPACT DESIGN
- **STREAMLINED**
- LOW PROFILE
- SIDE-EXITING CORDS
- **PLUG & PLAY**
- 6' AC CORD & PLUG (FLAT PLUG STANDARD)
- **CUSTOMIZABLE CONFIGURATIONS AND FINISHES**
- **UL LISTED FOR MOUNTING IN FURNITURE**
- 15A





### AC POWER & DATA CONNECTIVITY SOLUTION

M-POWER-4T-AEAR-BZTP

Specs:

# Distributed by



Mormax Company, Inc.

8 Westchester Plaza

Elmsford, NY 10523

<u>&</u>

914-699-0101

sales@mormax.com
mormax.com

Modules/Ports:

- A Tamper Resistant AC Receptacle
- E USB-A & USB-C (20W)
- R Switched AC (Rocker Switch)