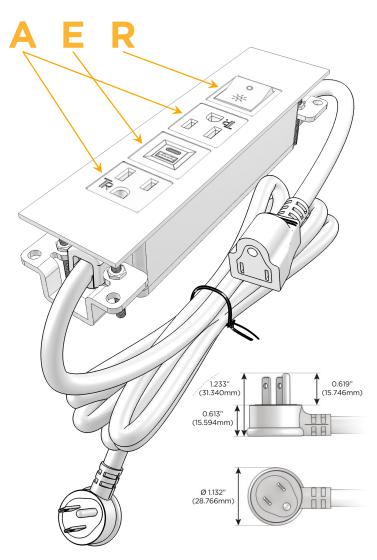

### Plug:

Supplied with Low Profile Flat 45° Angle 120 VAC

Optional Standard Straight 120 VAC Plug

Optional Straight 120 VAC Pass-through Plug

- CLEAN, COMPACT DESIGN
- **STREAMLINED**
- LOW PROFILE
- SIDE-EXITING CORDS
- **PLUG & PLAY**
- 6' AC CORD & PLUG (FLAT PLUG STANDARD)
- **CUSTOMIZABLE CONFIGURATIONS AND FINISHES**
- **UL LISTED FOR MOUNTING IN FURNITURE**
- 15A

- A Tamper Resistant AC Receptacle
- E USB-A & USB-C (20W)
- R Switched AC (Rocker Switch)