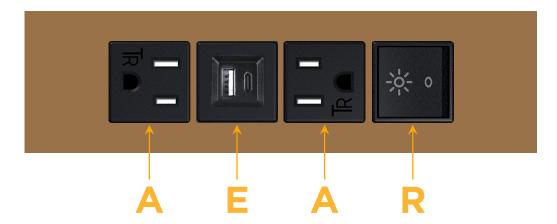

- A Tamper Resistant AC Receptacle
- E USB-A & USB-C (20W)
- R Switched AC (Rocker Switch)