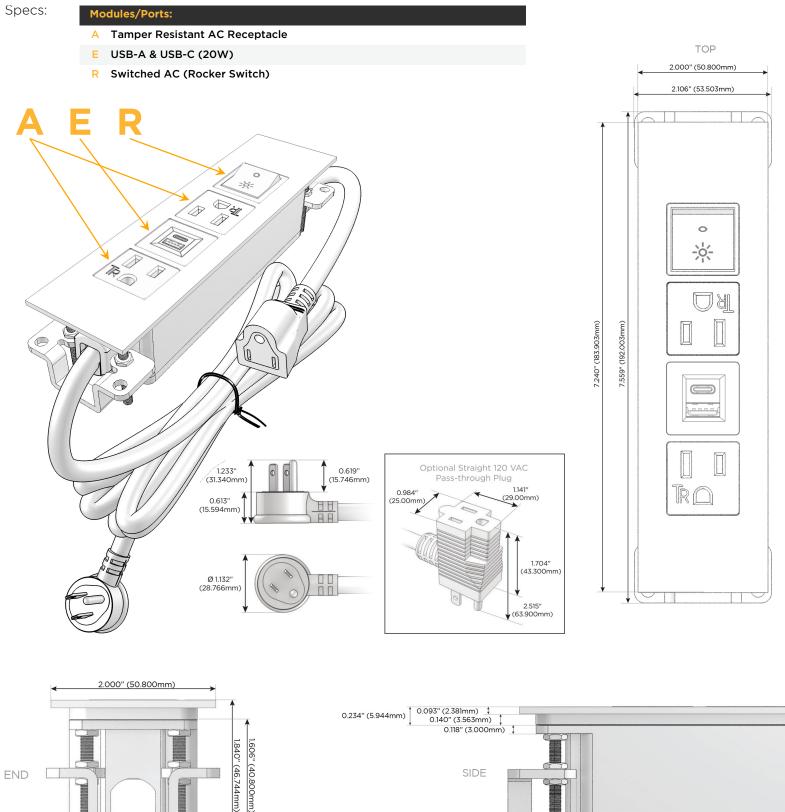

## Module/Port Options:

- **Tamper Resistant AC Receptacle** Α
- USB-A & USB-C (20W) E
- Double USB-A (Fast Charging Ports 18W) Μ
- HDMI H.
- CAT 6 6
- 12 RJ 12
- X Switched AC
- 3-Way Switch (Low Voltage) Y
- V USB-C (45W High Speed Charging Port)
- USB-C (25W High Speed Charging Port)
- R Switched AC (Rocker Switch)
- D Dimmer Switch

#### Plug:

Supplied with Low Profile Flat 45° Angle 120 VAC Plug

**Optional Standard Straight 120 VAC Plug** 

Optional Straight 120 VAC Pass-through Plug

- CLEAN, COMPACT DESIGN
- STREAMLINED
- LOW PROFILE
- SIDE-EXITING CORDS
- **PLUG & PLAY**
- 6' AC CORD & PLUG (FLAT PLUG STANDARD)
- CUSTOMIZABLE CONFIGURATIONS AND FINISHES
- UL LISTED FOR MOUNTING IN FURNITURE
- 15A

## AC POWER & DATA CONNECTIVITY SOLUTION

M-POWER-4T-AEAR-BZ5AATP

END

1.555" (39.503mm)

Mormax Company, Inc. 8 Westchester Plaza Elmsford, NY 10523

C 914-699-0101 sales@mormax.com  $\square$ mormax.com

SIDE

0.905" (23.000mm)