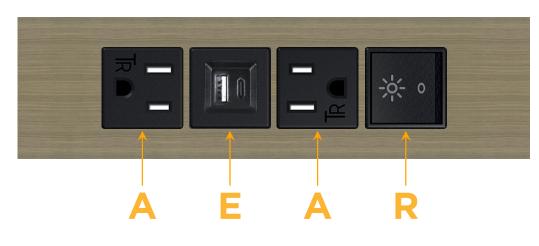

## Module/Port Options:

- **Tamper Resistant AC Receptacle** Α
- USB-A & USB-C (20W) E
- Double USB-A (Fast Charging Ports 18W) Μ
- HDMI H.
- CAT 6 6
- 12 RJ 12
- X Switched AC
- 3-Way Switch (Low Voltage) Y
- V USB-C (45W High Speed Charging Port)
- USB-C (25W High Speed Charging Port)
- R Switched AC (Rocker Switch)
- D Dimmer Switch