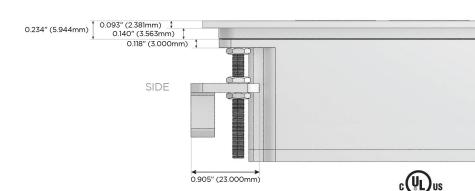

Port)
- USB-C (25W High Speed Charging Port)
- R Switched AC (Rocker Switch)
- D Dimmer Switch

### Plug:

Supplied with Low Profile Flat 45° Angle 120 VAC

Optional Standard Straight 120 VAC Plug

Optional Straight 120 VAC Pass-through Plug

- CLEAN, COMPACT DESIGN
- **STREAMLINED**
- LOW PROFILE
- SIDE-EXITING CORDS
- **PLUG & PLAY**
- 6' AC CORD & PLUG (FLAT PLUG STANDARD)
- **CUSTOMIZABLE CONFIGURATIONS AND FINISHES**
- **UL LISTED FOR MOUNTING IN FURNITURE**
- 15A





### AC POWER & DATA CONNECTIVITY SOLUTION

M-POWER-4T-AEAR-BZ4TP

Specs:

# Distributed by



Mormax Company, Inc.
8 Westchester Plaza

Elmsford, NY 10523

<u>&</u>

914-699-0101

sales@mormax.com
mormax.com

Modules/Ports:

A Tamper Resistant AC Receptacle

E USB-A & USB-C (20W)

R Switched AC (Rocker Switch)