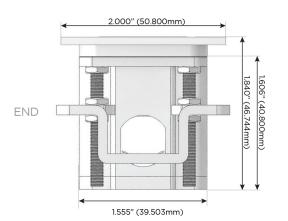

g Port)
- USB-C (25W High Speed Charging Port)
- R Switched AC (Rocker Switch)
- D Dimmer Switch

### Plug:

Supplied with Low Profile Flat 45° Angle 120 VAC

Optional Standard Straight 120 VAC Plug

Optional Straight 120 VAC Pass-through Plug

- CLEAN, COMPACT DESIGN
- **STREAMLINED**
- LOW PROFILE
- SIDE-EXITING CORDS
- **PLUG & PLAY**
- 6' AC CORD & PLUG (FLAT PLUG STANDARD)
- **CUSTOMIZABLE CONFIGURATIONS AND FINISHES**
- **UL LISTED FOR MOUNTING IN FURNITURE**
- 15A





### AC POWER & DATA CONNECTIVITY SOLUTION

M-POWER-4T-AEAR-BZ4TP

Specs:

# Distributed by



Mormax Company, Inc.
8 Westchester Plaza

Elmsford, NY 10523

<u>&</u>

914-699-0101

sales@mormax.com
mormax.com

Modules/Ports:

A Tamper Resistant AC Receptacle

E USB-A & USB-C (20W)

R Switched AC (Rocker Switch)