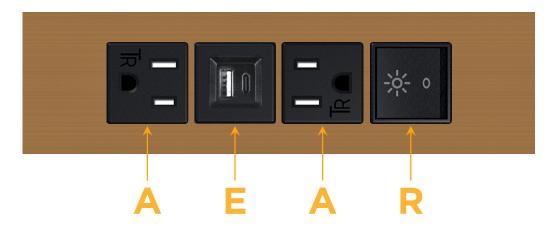

# Distributed by

Mormax Company, Inc.
8 Westchester Plaza

Elmsford, NY 10523

<u>&</u>

914-699-0101

sales@mormax.com
mormax.com

Modules/Ports:

A Tamper Resistant AC Receptacle

E USB-A & USB-C (20W)

R Switched AC (Rocker Switch)