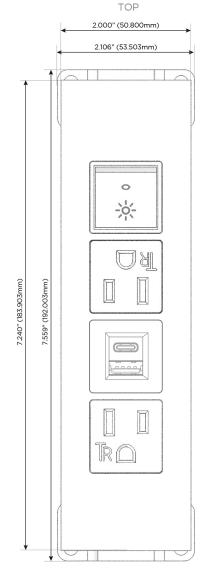

### AC POWER & DATA CONNECTIVITY SOLUTION

M-POWER-4T-AEAR-BZ4TP

Specs:

# Distributed by

Mormax Company, Inc.
8 Westchester Plaza

Elmsford, NY 10523

<u>&</u>

914-699-0101

sales@mormax.com
mormax.com

Modules/Ports:

A Tamper Resistant AC Receptacle

E USB-A & USB-C (20W)

R Switched AC (Rocker Switch)