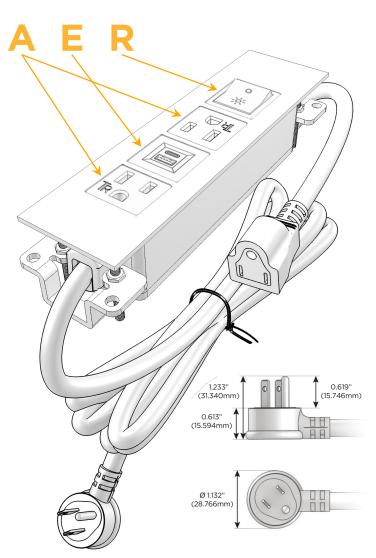

### Plug:

Supplied with Low Profile Flat 45° Angle 120 VAC

Optional Standard Straight 120 VAC Plug

Optional Straight 120 VAC Pass-through Plug

- CLEAN, COMPACT DESIGN
- **STREAMLINED**
- LOW PROFILE
- SIDE-EXITING CORDS
- **PLUG & PLAY**
- 6' AC CORD & PLUG (FLAT PLUG STANDARD)
- **CUSTOMIZABLE CONFIGURATIONS AND FINISHES**
- **UL LISTED FOR MOUNTING IN FURNITURE**
- 15A

# Distributed by

Mormax Company, Inc.
8 Westchester Plaza

Elmsford, NY 10523

<u>&</u>

914-699-0101

sales@mormax.com
mormax.com

Modules/Ports:

A Tamper Resistant AC Receptacle

E USB-A & USB-C (20W)

R Switched AC (Rocker Switch)