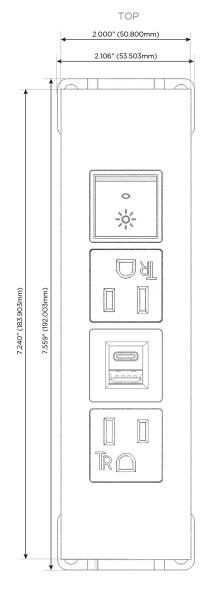

## **Module/Port Options:**

- A Tamper Resistant AC Receptacle
- E USB-A & USB-C (20W)
- M Double USB-A (Fast Charging Ports 18W)
- H HDMI
- 6 CAT 6
- 12 RJ 12
- X Switched AC
- Y 3-Way Switch (Low Voltage)
- V USB-C (45W High Speed Charging Port)
- S USB-C (25W High Speed Charging Port)
- R Switched AC (Rocker Switch)
- **D** Dimmer Switch

Modules/Ports:

A Tamper Resistant AC Receptacle

E USB-A & USB-C (20W)

R Switched AC (Rocker Switch)