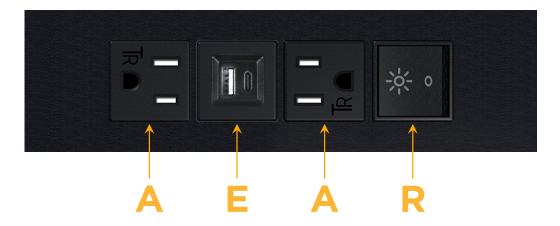

## **Module/Port Options:**

- A Tamper Resistant AC Receptacle
- E USB-A & USB-C (20W)
- M Double USB-A (Fast Charging Ports 18W)
- H HDMI
- 6 CAT 6
- 12 RJ 12
- X Switched AC
- Y 3-Way Switch (Low Voltage)
- V USB-C (45W High Speed Charging Port)
- S USB-C (25W High Speed Charging Port)
- R Switched AC (Rocker Switch)
- **D** Dimmer Switch

Modules/Ports:

A Tamper Resistant AC Receptacle

E USB-A & USB-C (20W)

R Switched AC (Rocker Switch)