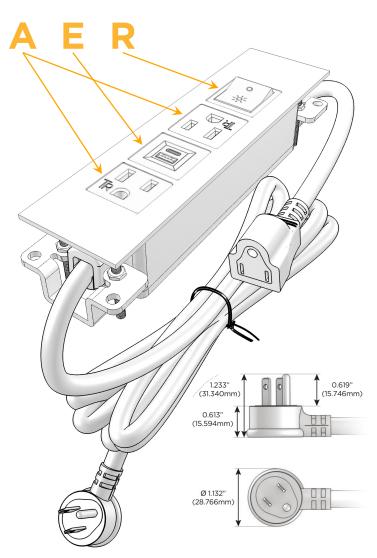

## **Module/Port Options:**

- A Tamper Resistant AC Receptacle
- E USB-A & USB-C (20W)
- M Double USB-A (Fast Charging Ports 18W)
- H HDMI
- 6 CAT 6
- 12 RJ 12
- X Switched AC
- Y 3-Way Switch (Low Voltage)
- V USB-C (45W High Speed Charging Port)
- S USB-C (25W High Speed Charging Port)
- R Switched AC (Rocker Switch)
- **D** Dimmer Switch

## Plug:

Supplied with Low Profile Flat 45° Angle 120 VAC Plug

Optional Standard Straight 120 VAC Plug

Optional Straight 120 VAC Pass-through Plug

- CLEAN, COMPACT DESIGN
- STREAMLINED
- LOW PROFILE
- SIDE-EXITING CORDS
- PLUG & PLAY
- 6' AC CORD & PLUG (FLAT PLUG STANDARD)
- CUSTOMIZABLE CONFIGURATIONS AND FINISHES
- UL LISTED FOR MOUNTING IN FURNITURE
- 15A

Modules/Ports:

A Tamper Resistant AC Receptacle

E USB-A & USB-C (20W)

R Switched AC (Rocker Switch)