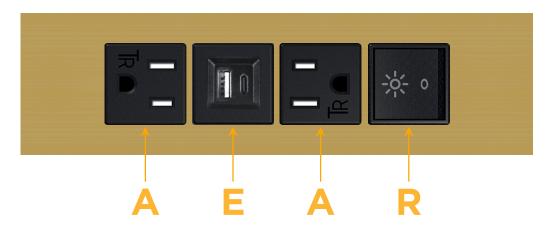

# Modules/Ports:

- A Tamper Resistant AC Receptacle
- E USB-A & USB-C (20W)
- R Switched AC (Rocker Switch)