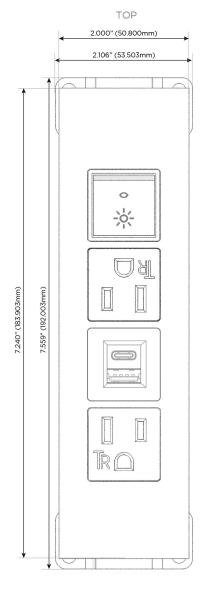

## AC POWER & DATA CONNECTIVITY SOLUTION

M-POWER-4T-AEAR-BR4TP

Specs:

# Modules/Ports:

- A Tamper Resistant AC Receptacle
- E USB-A & USB-C (20W)
- R Switched AC (Rocker Switch)