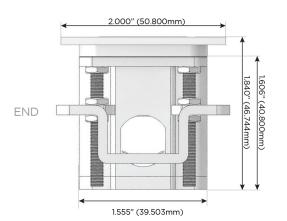

ging Port)
- USB-C (25W High Speed Charging Port)
- R Switched AC (Rocker Switch)
- D Dimmer Switch

## Plug:

Supplied with Low Profile Flat 45° Angle 120 VAC

Optional Standard Straight 120 VAC Plug

Optional Straight 120 VAC Pass-through Plug

- CLEAN, COMPACT DESIGN
- **STREAMLINED**
- LOW PROFILE
- SIDE-EXITING CORDS
- **PLUG & PLAY**
- 6' AC CORD & PLUG (FLAT PLUG STANDARD)
- **CUSTOMIZABLE CONFIGURATIONS AND FINISHES**
- **UL LISTED FOR MOUNTING IN FURNITURE**
- 15A





## AC POWER & DATA CONNECTIVITY SOLUTION

M-POWER-4T-AEAR-BR4TP

Specs:

## Distributed by



Mormax Company, Inc.
8 Westchester Plaza

Elmsford, NY 10523

914-699-0101

sales@mormo

sales@mormax.com

# Modules/Ports:

- A Tamper Resistant AC Receptacle
- E USB-A & USB-C (20W)
- R Switched AC (Rocker Switch)