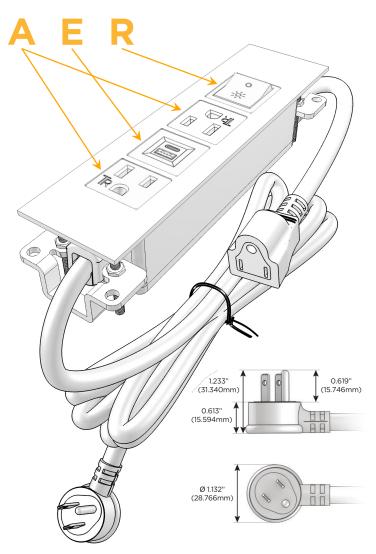

# Modules/Ports:

- A Tamper Resistant AC Receptacle
- E USB-A & USB-C (20W)
- R Switched AC (Rocker Switch)