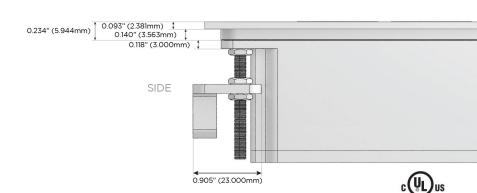

ng Port)
- USB-C (25W High Speed Charging Port)
- R Switched AC (Rocker Switch)
- D Dimmer Switch

## Plug:

Supplied with Low Profile Flat 45° Angle 120 VAC

Optional Standard Straight 120 VAC Plug

Optional Straight 120 VAC Pass-through Plug

- CLEAN, COMPACT DESIGN
- **STREAMLINED**
- LOW PROFILE
- SIDE-EXITING CORDS
- **PLUG & PLAY**
- 6' AC CORD & PLUG (FLAT PLUG STANDARD)
- **CUSTOMIZABLE CONFIGURATIONS AND FINISHES**
- **UL LISTED FOR MOUNTING IN FURNITURE**
- 15A





## AC POWER & DATA CONNECTIVITY SOLUTION

M-POWER-4T-AEAR-BR4TP

Specs:

## Distributed by



Mormax Company, Inc.
8 Westchester Plaza

Elmsford, NY 10523

914-699-0101

sales@mormo

sales@mormax.com

# Modules/Ports:

- A Tamper Resistant AC Receptacle
- E USB-A & USB-C (20W)
- R Switched AC (Rocker Switch)