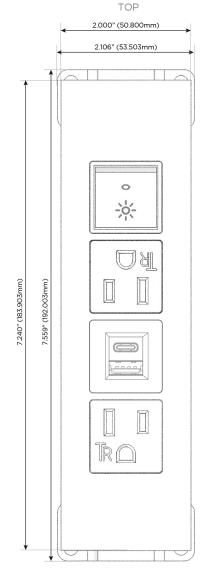

### **Module/Port Options:**

- A Tamper Resistant AC Receptacle
- E USB-A & USB-C (20W)
- M Double USB-A (Fast Charging Ports 18W)
- H HDMI
- 6 CAT 6
- 12 RJ 12
- X Switched AC
- Y 3-Way Switch (Low Voltage)
- V USB-C (45W High Speed Charging Port)
- S USB-C (25W High Speed Charging Port)
- R Switched AC (Rocker Switch)
- Dimmer Switch

# Distributed by

Mormax Company, Inc.
8 Westchester Plaza

Elmsford, NY 10523

<u>&</u>

914-699-0101

sales@mormax.com
mormax.com

Modules/Ports:

A Tamper Resistant AC Receptacle

E USB-A & USB-C (20W)

R Switched AC (Rocker Switch)