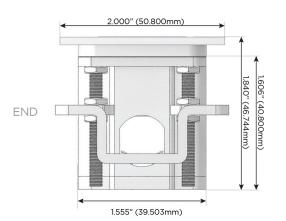

### Plug:

Supplied with Low Profile Flat 45° Angle 120 VAC Plug

Optional Standard Straight 120 VAC Plug

Optional Straight 120 VAC Pass-through Plug

- CLEAN, COMPACT DESIGN
- STREAMLINED
- LOW PROFILE
- SIDE-EXITING CORDS
- PLUG & PLAY
- 6' AC CORD & PLUG (FLAT PLUG STANDARD)
- CUSTOMIZABLE CONFIGURATIONS AND FINISHES
- UL LISTED FOR MOUNTING IN FURNITURE
- 15A