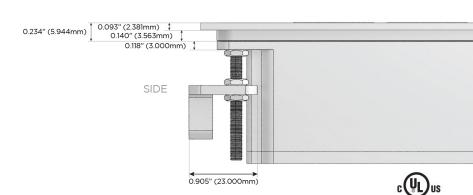

ed Charging Port)
- S USB-C (25W High Speed Charging Port)
- R Switched AC (Rocker Switch)
- Dimmer Switch

### Plug:

Supplied with Low Profile Flat 45° Angle 120 VAC Plug

Optional Standard Straight 120 VAC Plug

Optional Straight 120 VAC Pass-through Plug

- CLEAN, COMPACT DESIGN
- STREAMLINED
- LOW PROFILE
- SIDE-EXITING CORDS
- PLUG & PLAY
- 6' AC CORD & PLUG (FLAT PLUG STANDARD)
- CUSTOMIZABLE CONFIGURATIONS AND FINISHES
- UL LISTED FOR MOUNTING IN FURNITURE
- 15A





### AC POWER & DATA CONNECTIVITY SOLUTION

M-POWER-4T-AEAR-BATP

Specs:

# Distributed by



Mormax Company, Inc.
8 Westchester Plaza

Elmsford, NY 10523

<u>&</u>

914-699-0101

sales@mormax.com
mormax.com

Modules/Ports:

A Tamper Resistant AC Receptacle

E USB-A & USB-C (20W)

R Switched AC (Rocker Switch)