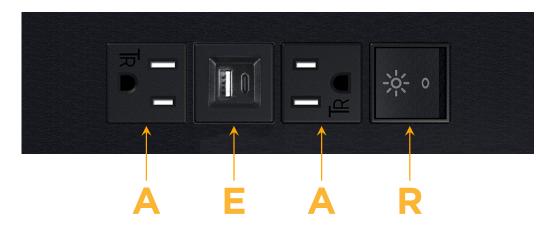

### **Module/Port Options:**

- A Tamper Resistant AC Receptacle
- E USB-A & USB-C (20W)
- M Double USB-A (Fast Charging Ports 18W)
- H HDMI
- 6 CAT 6
- 12 RJ 12
- X Switched AC
- Y 3-Way Switch (Low Voltage)
- V USB-C (45W High Speed Charging Port)
- S USB-C (25W High Speed Charging Port)
- R Switched AC (Rocker Switch)
- Dimmer Switch

# Distributed by

Mormax Company, Inc.
8 Westchester Plaza

Elmsford, NY 10523

<u>&</u>

914-699-0101

sales@mormax.com
mormax.com

Modules/Ports:

A Tamper Resistant AC Receptacle

E USB-A & USB-C (20W)

R Switched AC (Rocker Switch)