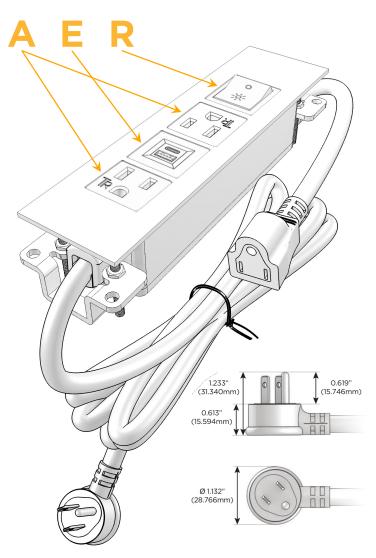

### **Module/Port Options:**

- A Tamper Resistant AC Receptacle
- E USB-A & USB-C (20W)
- M Double USB-A (Fast Charging Ports 18W)
- H HDMI
- 6 CAT 6
- 12 RJ 12
- X Switched AC
- Y 3-Way Switch (Low Voltage)
- V USB-C (45W High Speed Charging Port)
- S USB-C (25W High Speed Charging Port)
- R Switched AC (Rocker Switch)
- Dimmer Switch

### Plug:

Supplied with Low Profile Flat 45° Angle 120 VAC Plug

Optional Standard Straight 120 VAC Plug

Optional Straight 120 VAC Pass-through Plug

- CLEAN, COMPACT DESIGN
- STREAMLINED
- LOW PROFILE
- SIDE-EXITING CORDS
- PLUG & PLAY
- 6' AC CORD & PLUG (FLAT PLUG STANDARD)
- CUSTOMIZABLE CONFIGURATIONS AND FINISHES
- UL LISTED FOR MOUNTING IN FURNITURE
- 15A

# Distributed by

Mormax Company, Inc.
8 Westchester Plaza

Elmsford, NY 10523

<u>&</u>

914-699-0101

sales@mormax.com
mormax.com

Modules/Ports:

A Tamper Resistant AC Receptacle

E USB-A & USB-C (20W)

R Switched AC (Rocker Switch)