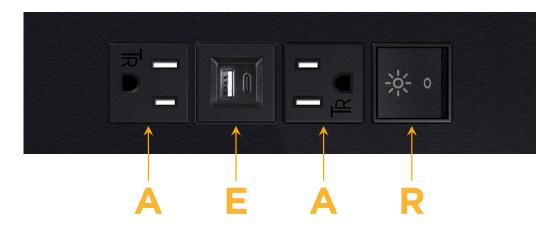

# Distributed by

Mormax Company, Inc.
8 Westchester Plaza

Elmsford, NY 10523

<u>&</u>

914-699-0101

sales@mormax.com
mormax.com

Modules/Ports:

A Tamper Resistant AC Receptacle

E USB-A & USB-C (20W)

R Switched AC (Rocker Switch)