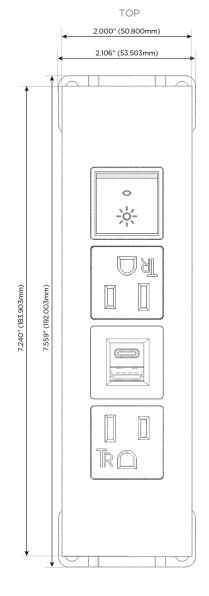

g Port)
- USB-C (25W High Speed Charging Port)
- R Switched AC (Rocker Switch)
- D **Dimmer Switch**

## Plug:

Supplied with Low Profile Flat 45° Angle 120 VAC

Optional Standard Straight 120 VAC Plug

Optional Straight 120 VAC Pass-through Plug

- CLEAN, COMPACT DESIGN
- **STREAMLINED**
- LOW PROFILE
- SIDE-EXITING CORDS
- **PLUG & PLAY**
- 6' AC CORD & PLUG (FLAT PLUG STANDARD)
- **CUSTOMIZABLE CONFIGURATIONS AND FINISHES**
- **UL LISTED FOR MOUNTING IN FURNITURE**
- 15A





## AC POWER & DATA CONNECTIVITY SOLUTION

M-POWER-4T-AEAR-B2ATP

Specs:

# Distributed by



Mormax Company, Inc.
8 Westchester Plaza

Elmsford, NY 10523

<u>&</u>

914-699-0101

sales@mormax.com
mormax.com

Modules/Ports:

A Tamper Resistant AC Receptacle

E USB-A & USB-C (20W)

R Switched AC (Rocker Switch)