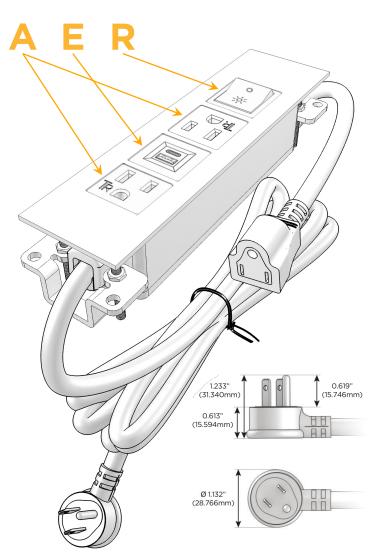

## Plug:

Supplied with Low Profile Flat 45° Angle 120 VAC

Optional Standard Straight 120 VAC Plug

Optional Straight 120 VAC Pass-through Plug

- CLEAN, COMPACT DESIGN
- **STREAMLINED**
- LOW PROFILE
- SIDE-EXITING CORDS
- **PLUG & PLAY**
- 6' AC CORD & PLUG (FLAT PLUG STANDARD)
- **CUSTOMIZABLE CONFIGURATIONS AND FINISHES**
- **UL LISTED FOR MOUNTING IN FURNITURE**
- 15A

# Distributed by

Mormax Company, Inc.
8 Westchester Plaza

Elmsford, NY 10523

<u>&</u>

914-699-0101

sales@mormax.com
mormax.com

Modules/Ports:

A Tamper Resistant AC Receptacle

E USB-A & USB-C (20W)

R Switched AC (Rocker Switch)