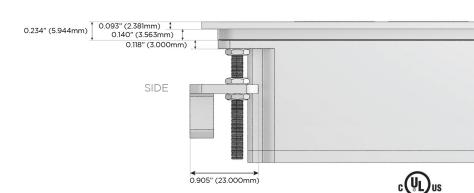

rt)
- USB-C (25W High Speed Charging Port)
- R Switched AC (Rocker Switch)
- D **Dimmer Switch**

## Plug:

Supplied with Low Profile Flat 45° Angle 120 VAC

Optional Standard Straight 120 VAC Plug

Optional Straight 120 VAC Pass-through Plug

- CLEAN, COMPACT DESIGN
- **STREAMLINED**
- LOW PROFILE
- SIDE-EXITING CORDS
- **PLUG & PLAY**
- 6' AC CORD & PLUG (FLAT PLUG STANDARD)
- **CUSTOMIZABLE CONFIGURATIONS AND FINISHES**
- **UL LISTED FOR MOUNTING IN FURNITURE**
- 15A





## AC POWER & DATA CONNECTIVITY SOLUTION

M-POWER-4T-AEAR-B2ATP

Specs:

# Distributed by



Mormax Company, Inc.
8 Westchester Plaza

Elmsford, NY 10523

<u>&</u>

914-699-0101

sales@mormax.com
mormax.com

Modules/Ports:

A Tamper Resistant AC Receptacle

E USB-A & USB-C (20W)

R Switched AC (Rocker Switch)