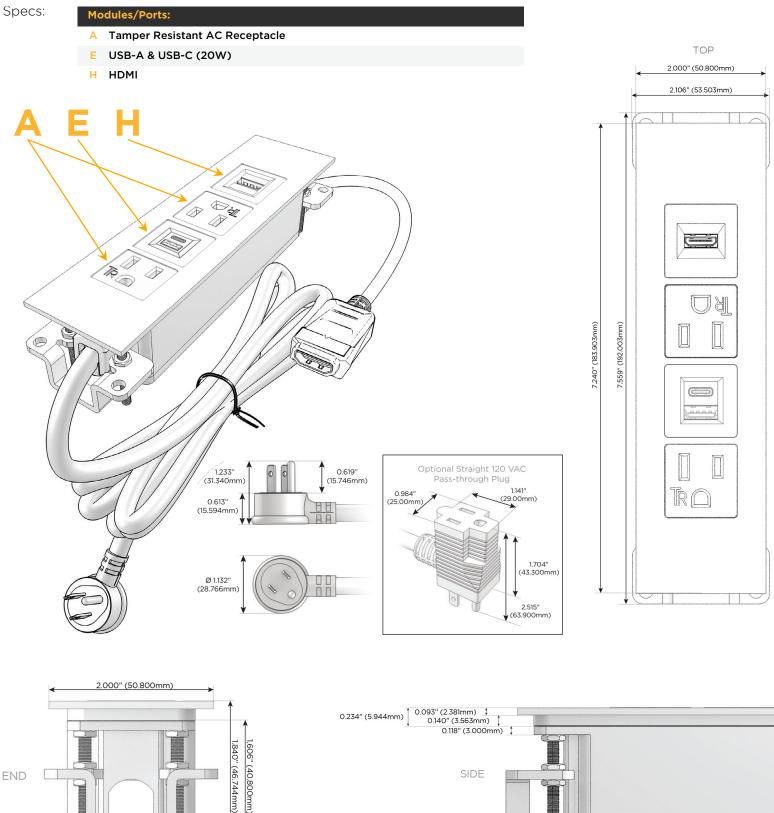

### Module/Port Options:

- **Tamper Resistant AC Receptacle** Α
- USB-A & USB-C (20W) Е
- Double USB-A (Fast Charging Ports 18W) Μ
- HDMI H.
- CAT 6 6
- 12 RJ 12
- X Switched AC
- 3-Way Switch (Low Voltage) Y
- V USB-C (45W High Speed Charging Port)
- S USB-C (25W High Speed Charging Port)
- R Switched AC (Rocker Switch)
- D Dimmer Switch

#### Plug:

Supplied with Low Profile Flat 45° Angle 120 VAC Plug

- **Optional Standard Straight 120 VAC Plug**
- Optional Straight 120 VAC Pass-through Plug

- CLEAN, COMPACT DESIGN
- STREAMLINED
- LOW PROFILE
- SIDE-EXITING CORDS
- **PLUG & PLAY**
- 6' AC CORD & PLUG (FLAT PLUG STANDARD)
- CUSTOMIZABLE CONFIGURATIONS AND FINISHES
- UL LISTED FOR MOUNTING IN FURNITURE
- 15A