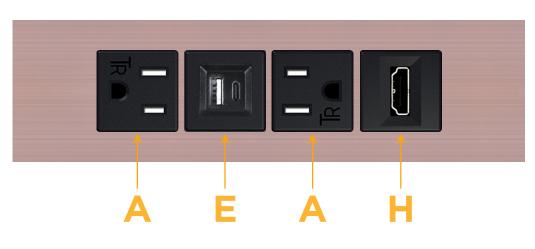

### Module/Port Options:

- **Tamper Resistant AC Receptacle** Α
- USB-A & USB-C (20W) Е
- Double USB-A (Fast Charging Ports 18W) Μ
- HDMI H.
- CAT 6 6
- 12 RJ 12
- X Switched AC
- 3-Way Switch (Low Voltage) Y
- V USB-C (45W High Speed Charging Port)
- S USB-C (25W High Speed Charging Port)
- R Switched AC (Rocker Switch)
- D Dimmer Switch