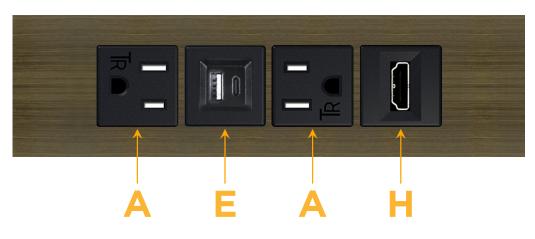

## Trim Plate Finish: SPECIAL ANTIQUE BRONZE (ABS)

Custom Finishes Available

# M-POWER-4T-AEAH-APATP

### Module/Port Options:

- **Tamper Resistant AC Receptacle** Α
- USB-A & USB-C (20W) Е
- Double USB-A (Fast Charging Ports 18W) Μ
- HDMI H.
- CAT 6 6
- 12 RJ 12
- X Switched AC
- 3-Way Switch (Low Voltage) Y
- V USB-C (45W High Speed Charging Port)
- S USB-C (25W High Speed Charging Port)
- R Switched AC (Rocker Switch)
- D **Dimmer Switch**