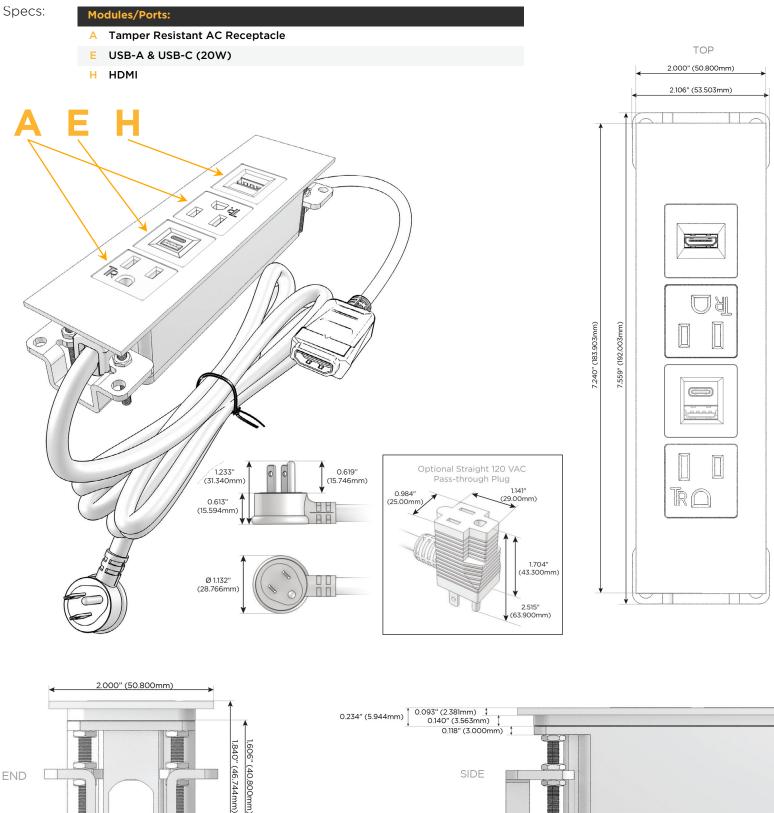

# M-POWER-4T-AEAH-APATP

### Module/Port Options:

- **Tamper Resistant AC Receptacle** Α
- USB-A & USB-C (20W) Е
- Double USB-A (Fast Charging Ports 18W) Μ
- HDMI H.
- CAT 6 6
- 12 RJ 12
- X Switched AC
- 3-Way Switch (Low Voltage) Y
- V USB-C (45W High Speed Charging Port)
- S USB-C (25W High Speed Charging Port)
- R Switched AC (Rocker Switch)
- D **Dimmer Switch**

#### Plug:

Supplied with Low Profile Flat 45° Angle 120 VAC Plug

**Optional Standard Straight 120 VAC Plug** 

Optional Straight 120 VAC Pass-through Plug

- CLEAN, COMPACT DESIGN
- STREAMLINED
- LOW PROFILE
- SIDE-EXITING CORDS
- **PLUG & PLAY**
- 6' AC CORD & PLUG (FLAT PLUG STANDARD)
- CUSTOMIZABLE CONFIGURATIONS AND FINISHES
- UL LISTED FOR MOUNTING IN FURNITURE
- 15A

## AC POWER & DATA CONNECTIVITY SOLUTION

M-POWER-4T-AEAH-APATP

END

1.555" (39.503mm)

Mormax Company, Inc. 8 Westchester Plaza Elmsford, NY 10523

C 914-699-0101 sales@mormax.com  $\square$ mormax.com

SIDE

0.905" (23.000mm)