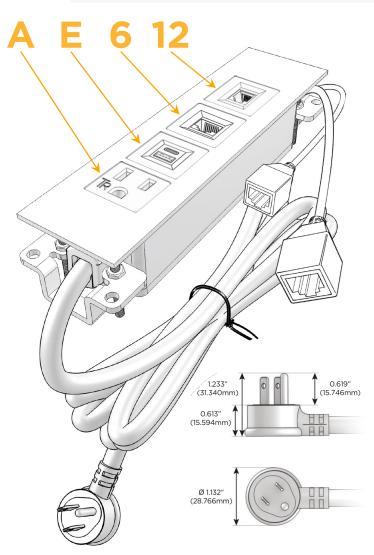

#### **Module/Port Options:**

- A Tamper Resistant AC Receptacle
- E USB-A & USB-C (20W)
- M Double USB-A (Fast Charging Ports 18W)
- H HDMI
- 6 CAT 6
- 12 RJ 12
- X Switched AC
- Y 3-Way Switch (Low Voltage)
- V USB-C (45W High Speed Charging Port)
- S USB-C (25W High Speed Charging Port)
- R Switched AC (Rocker Switch)
- **D** Dimmer Switch

#### Plug:

Supplied with Low Profile Flat 45° Angle 120 VAC Plug

Optional Standard Straight 120 VAC Plug

Optional Straight 120 VAC Pass-through Plug

- CLEAN, COMPACT DESIGN
- STREAMLINED
- LOW PROFILE
- SIDE-EXITING CORDS
- PLUG & PLAY
- 6' AC CORD & PLUG (FLAT PLUG STANDARD)
- CUSTOMIZABLE CONFIGURATIONS AND FINISHES
- UL LISTED FOR MOUNTING IN FURNITURE
- 15A

## **Modules/Ports:**

- A Tamper Resistant AC Receptacle
- E USB-A & USB-C (20W)
- 6 CAT 6
- 12 RJ 12