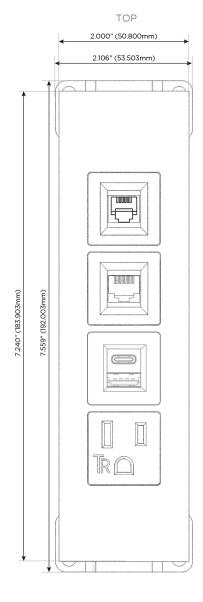

#### AC POWER & DATA CONNECTIVITY SOLUTION

M-POWER-4T-AE612-WATP

Specs:

## **Modules/Ports:**

- A Tamper Resistant AC Receptacle
- E USB-A & USB-C (20W)
- 6 CAT 6
- 12 RJ 12