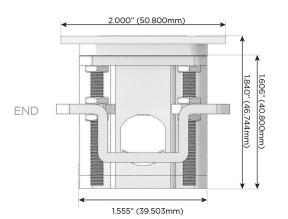

Port)
- S USB-C (25W High Speed Charging Port)
- R Switched AC (Rocker Switch)
- **D** Dimmer Switch

#### Plug:

Supplied with Low Profile Flat 45° Angle 120 VAC Plug

Optional Standard Straight 120 VAC Plug

Optional Straight 120 VAC Pass-through Plug

- CLEAN, COMPACT DESIGN
- STREAMLINED
- LOW PROFILE
- SIDE-EXITING CORDS
- PLUG & PLAY
- 6' AC CORD & PLUG (FLAT PLUG STANDARD)
- CUSTOMIZABLE CONFIGURATIONS AND FINISHES
- UL LISTED FOR MOUNTING IN FURNITURE
- 15A





#### AC POWER & DATA CONNECTIVITY SOLUTION

M-POWER-4T-AE612-WATP

Specs:

# Distributed by



Mormax Company, Inc.
8 Westchester Plaza

Elmsford, NY 10523

914-699-0101

Sales@mormo

mormax.com

sales@mormax.com

## **Modules/Ports:**

- A Tamper Resistant AC Receptacle
- E USB-A & USB-C (20W)
- 6 CAT 6
- 12 RJ 12