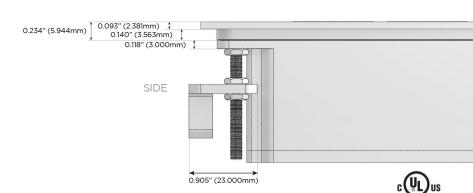

ort)
- S USB-C (25W High Speed Charging Port)
- R Switched AC (Rocker Switch)
- **D** Dimmer Switch

#### Plug:

Supplied with Low Profile Flat 45° Angle 120 VAC Plug

Optional Standard Straight 120 VAC Plug

Optional Straight 120 VAC Pass-through Plug

- CLEAN, COMPACT DESIGN
- STREAMLINED
- LOW PROFILE
- SIDE-EXITING CORDS
- PLUG & PLAY
- 6' AC CORD & PLUG (FLAT PLUG STANDARD)
- CUSTOMIZABLE CONFIGURATIONS AND FINISHES
- UL LISTED FOR MOUNTING IN FURNITURE
- 15A





#### AC POWER & DATA CONNECTIVITY SOLUTION

M-POWER-4T-AE612-WATP

Specs:

# Distributed by



Mormax Company, Inc.
8 Westchester Plaza

Elmsford, NY 10523

914-699-0101

Sales@mormo

mormax.com

sales@mormax.com

## **Modules/Ports:**

- A Tamper Resistant AC Receptacle
- E USB-A & USB-C (20W)
- 6 CAT 6
- 12 RJ 12