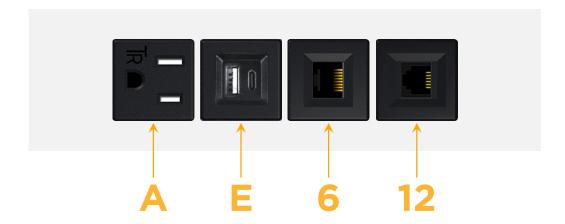

#### **Module/Port Options:**

- A Tamper Resistant AC Receptacle
- E USB-A & USB-C (20W)
- M Double USB-A (Fast Charging Ports 18W)
- H HDMI
- 6 CAT 6
- 12 RJ 12
- X Switched AC
- Y 3-Way Switch (Low Voltage)
- V USB-C (45W High Speed Charging Port)
- S USB-C (25W High Speed Charging Port)
- R Switched AC (Rocker Switch)
- **D** Dimmer Switch

## **Modules/Ports:**

- A Tamper Resistant AC Receptacle
- E USB-A & USB-C (20W)
- 6 CAT 6
- 12 RJ 12