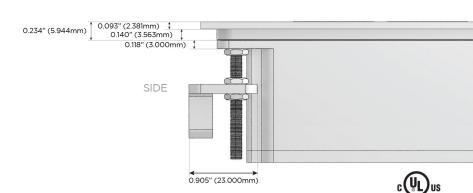

## Plug:

Supplied with Low Profile Flat 45° Angle 120 VAC

Optional Standard Straight 120 VAC Plug

Optional Straight 120 VAC Pass-through Plug

- CLEAN, COMPACT DESIGN
- **STREAMLINED**
- LOW PROFILE
- SIDE-EXITING CORDS
- **PLUG & PLAY**
- 6' AC CORD & PLUG (FLAT PLUG STANDARD)
- **CUSTOMIZABLE CONFIGURATIONS AND FINISHES**
- **UL LISTED FOR MOUNTING IN FURNITURE**
- 15A