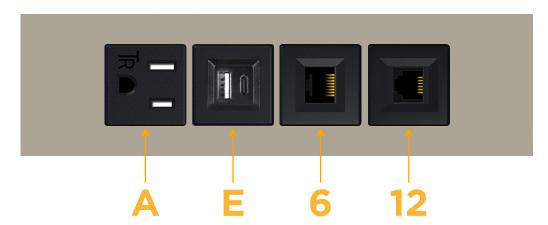

## **Module/Port Options:**

- **Tamper Resistant AC Receptacle**
- USB-A & USB-C (20W)
- Double USB-A (Fast Charging Ports 18W)
- **HDMI**
- CAT 6
- 12 RJ 12
- X Switched AC
- 3-Way Switch (Low Voltage)
- V USB-C (45W High Speed Charging Port)
- USB-C (25W High Speed Charging Port)
- R Switched AC (Rocker Switch)
- D Dimmer Switch

# Specs: Modules/Ports:

- A Tamper Resistant AC Receptacle
- E USB-A & USB-C (20W)
- 6 CAT 6
- 12 RJ 12