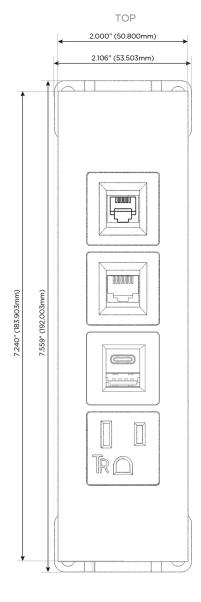

## **Module/Port Options:**

- **Tamper Resistant AC Receptacle**
- USB-A & USB-C (20W)
- Double USB-A (Fast Charging Ports 18W)
- **HDMI**
- CAT 6
- 12 RJ 12
- X Switched AC
- 3-Way Switch (Low Voltage)
- V USB-C (45W High Speed Charging Port)
- USB-C (25W High Speed Charging Port)
- R Switched AC (Rocker Switch)
- D Dimmer Switch

# Specs: Modules/Ports:

- A Tamper Resistant AC Receptacle
- E USB-A & USB-C (20W)
- 6 CAT 6
- 12 RJ 12