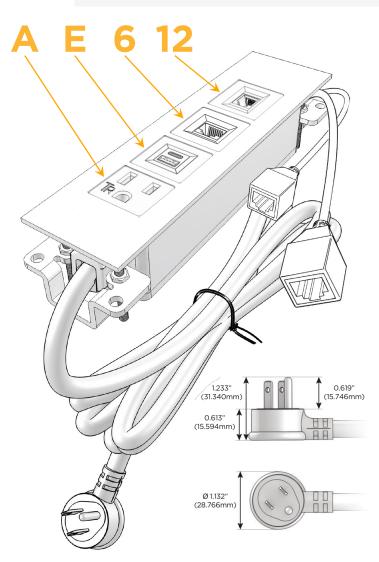

## **Module/Port Options:**

- **Tamper Resistant AC Receptacle**
- USB-A & USB-C (20W)
- Double USB-A (Fast Charging Ports 18W)
- **HDMI**
- CAT 6
- 12 RJ 12
- X Switched AC
- 3-Way Switch (Low Voltage)
- V USB-C (45W High Speed Charging Port)
- USB-C (25W High Speed Charging Port)
- R Switched AC (Rocker Switch)
- D Dimmer Switch

## Plug:

Supplied with Low Profile Flat 45° Angle 120 VAC

Optional Standard Straight 120 VAC Plug

Optional Straight 120 VAC Pass-through Plug

- CLEAN, COMPACT DESIGN
- **STREAMLINED**
- LOW PROFILE
- SIDE-EXITING CORDS
- **PLUG & PLAY**
- 6' AC CORD & PLUG (FLAT PLUG STANDARD)
- **CUSTOMIZABLE CONFIGURATIONS AND FINISHES**
- **UL LISTED FOR MOUNTING IN FURNITURE**
- 15A

# Specs: Modules/Ports:

- A Tamper Resistant AC Receptacle
- E USB-A & USB-C (20W)
- 6 CAT 6
- 12 RJ 12