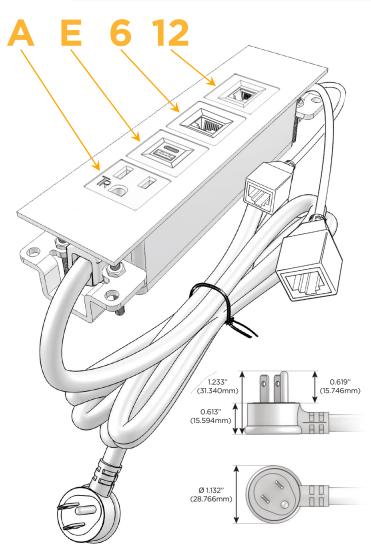

#### **Module/Port Options:**

- A Tamper Resistant AC Receptacle
- E USB-A & USB-C (20W)
- M Double USB-A (Fast Charging Ports 18W)
- H HDMI
- 6 CAT 6
- 12 RJ 12
- X Switched AC
- Y 3-Way Switch (Low Voltage)
- V USB-C (45W High Speed Charging Port)
- S USB-C (25W High Speed Charging Port)
- R Switched AC (Rocker Switch)
- Dimmer Switch

#### Plug:

Supplied with Low Profile Flat 45° Angle 120 VAC Plug

Optional Standard Straight 120 VAC Plug

Optional Straight 120 VAC Pass-through Plug

- CLEAN, COMPACT DESIGN
- STREAMLINED
- LOW PROFILE
- SIDE-EXITING CORDS
- PLUG & PLAY
- 6' AC CORD & PLUG (FLAT PLUG STANDARD)
- CUSTOMIZABLE CONFIGURATIONS AND FINISHES
- UL LISTED FOR MOUNTING IN FURNITURE
- 15A

## Distributed by

Mormax Company, Inc.

8 Westchester Plaza Elmsford, NY 10523 914-699-0101

Specs: Modules/Ports:

A Tamper Resistant AC Receptacle

E USB-A & USB-C (20W)

6 CAT 6

12 RJ 12