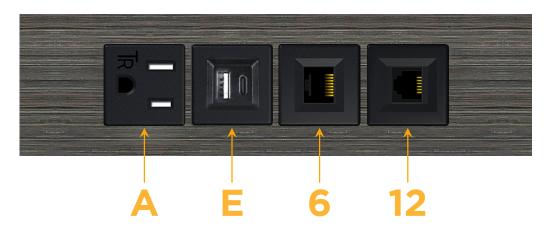

#### **Module/Port Options:**

- A Tamper Resistant AC Receptacle
- E USB-A & USB-C (20W)
- M Double USB-A (Fast Charging Ports 18W)
- H HDMI
- 6 CAT 6
- 12 RJ 12
- X Switched AC
- Y 3-Way Switch (Low Voltage)
- V USB-C (45W High Speed Charging Port)
- S USB-C (25W High Speed Charging Port)
- R Switched AC (Rocker Switch)
- Dimmer Switch

## Distributed by

Mormax Company, Inc.

8 Westchester Plaza Elmsford, NY 10523 914-699-0101

Specs: Modules/Ports:

A Tamper Resistant AC Receptacle

E USB-A & USB-C (20W)

6 CAT 6

12 RJ 12