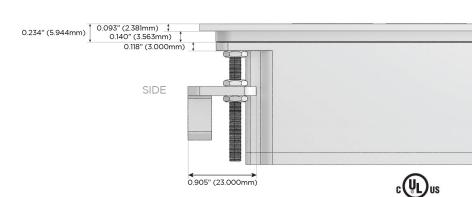

y Switch (Low Voltage)
- V USB-C (45W High Speed Charging Port)
- S USB-C (25W High Speed Charging Port)
- R Switched AC (Rocker Switch)
- Dimmer Switch

#### Plug:

Supplied with Low Profile Flat 45° Angle 120 VAC Plug

Optional Standard Straight 120 VAC Plug

Optional Straight 120 VAC Pass-through Plug

- CLEAN, COMPACT DESIGN
- STREAMLINED
- LOW PROFILE
- SIDE-EXITING CORDS
- PLUG & PLAY
- 6' AC CORD & PLUG (FLAT PLUG STANDARD)
- CUSTOMIZABLE CONFIGURATIONS AND FINISHES
- UL LISTED FOR MOUNTING IN FURNITURE
- 15A





#### AC POWER & DATA CONNECTIVITY SOLUTION

M-POWER-4T-AE612-S3ATP

## Distributed by



Mormax Company, Inc.

8 Westchester Plaza Elmsford, NY 10523 914-699-0101



Specs: Modules/Ports:

A Tamper Resistant AC Receptacle

E USB-A & USB-C (20W)

6 CAT 6

12 RJ 12