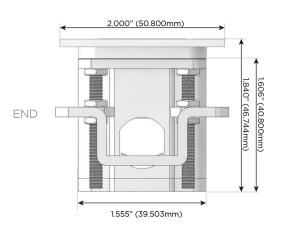

Way Switch (Low Voltage)
- V USB-C (45W High Speed Charging Port)
- S USB-C (25W High Speed Charging Port)
- R Switched AC (Rocker Switch)
- Dimmer Switch

#### Plug:

Supplied with Low Profile Flat 45° Angle 120 VAC Plug

Optional Standard Straight 120 VAC Plug

Optional Straight 120 VAC Pass-through Plug

- CLEAN, COMPACT DESIGN
- STREAMLINED
- LOW PROFILE
- SIDE-EXITING CORDS
- PLUG & PLAY
- 6' AC CORD & PLUG (FLAT PLUG STANDARD)
- CUSTOMIZABLE CONFIGURATIONS AND FINISHES
- UL LISTED FOR MOUNTING IN FURNITURE
- 15A





#### AC POWER & DATA CONNECTIVITY SOLUTION

M-POWER-4T-AE612-S3ATP

## Distributed by



Mormax Company, Inc.

8 Westchester Plaza Elmsford, NY 10523 914-699-0101



Specs: Modules/Ports:

A Tamper Resistant AC Receptacle

E USB-A & USB-C (20W)

6 CAT 6

12 RJ 12