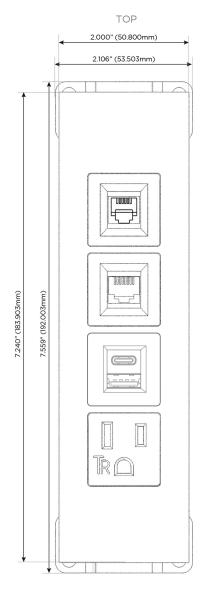

#### **Module/Port Options:**

- A Tamper Resistant AC Receptacle
- E USB-A & USB-C (20W)
- M Double USB-A (Fast Charging Ports 18W)
- H HDMI
- 6 CAT 6
- 12 RJ 12
- X Switched AC
- Y 3-Way Switch (Low Voltage)
- V USB-C (45W High Speed Charging Port)
- S USB-C (25W High Speed Charging Port)
- R Switched AC (Rocker Switch)
- Dimmer Switch

## Distributed by

Mormax Company, Inc.

8 Westchester Plaza Elmsford, NY 10523 914-699-0101

Specs: Modules/Ports:

A Tamper Resistant AC Receptacle

E USB-A & USB-C (20W)

6 CAT 6

12 RJ 12