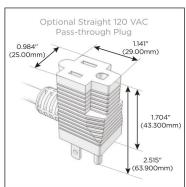

#### Plug:

Supplied with Low Profile Flat 45° Angle 120 VAC Plug

Optional Standard Straight 120 VAC Plug

Optional Straight 120 VAC Pass-through Plug

- CLEAN, COMPACT DESIGN
- STREAMLINED
- LOW PROFILE
- SIDE-EXITING CORDS
- PLUG & PLAY
- 6' AC CORD & PLUG (FLAT PLUG STANDARD)
- CUSTOMIZABLE CONFIGURATIONS AND FINISHES
- UL LISTED FOR MOUNTING IN FURNITURE
- 15A