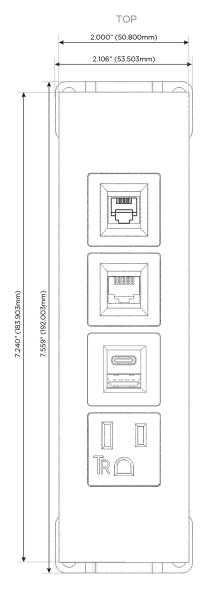

# **Module/Port Options:**

- **Tamper Resistant AC Receptacle**
- USB-A & USB-C (20W)
- Double USB-A (Fast Charging Ports 18W)
- **HDMI**
- CAT 6
- 12 RJ 12
- X Switched AC
- 3-Way Switch (Low Voltage)
- V USB-C (45W High Speed Charging Port)
- USB-C (25W High Speed Charging Port)
- R Switched AC (Rocker Switch)
- D Dimmer Switch

#### rioddies, rorts.

- A Tamper Resistant AC Receptacle
- E USB-A & USB-C (20W)
- 6 CAT 6
- 12 RJ 12