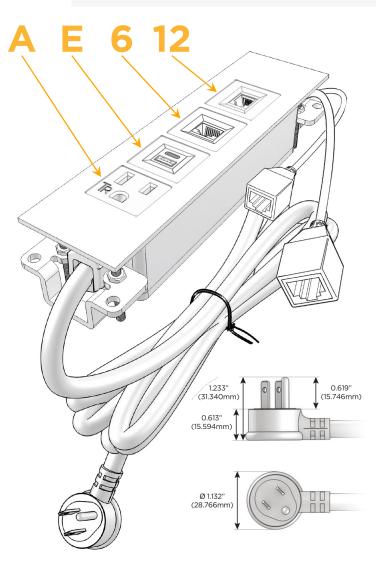

# **Module/Port Options:**

- **Tamper Resistant AC Receptacle**
- USB-A & USB-C (20W)
- Double USB-A (Fast Charging Ports 18W)
- **HDMI**
- CAT 6
- 12 RJ 12
- X Switched AC
- 3-Way Switch (Low Voltage)
- V USB-C (45W High Speed Charging Port)
- USB-C (25W High Speed Charging Port)
- R Switched AC (Rocker Switch)
- D Dimmer Switch

#### Plug:

Supplied with Low Profile Flat 45° Angle 120 VAC

Optional Standard Straight 120 VAC Plug

Optional Straight 120 VAC Pass-through Plug

- CLEAN, COMPACT DESIGN
- **STREAMLINED**
- LOW PROFILE
- SIDE-EXITING CORDS
- **PLUG & PLAY**
- 6' AC CORD & PLUG (FLAT PLUG STANDARD)
- **CUSTOMIZABLE CONFIGURATIONS AND FINISHES**
- **UL LISTED FOR MOUNTING IN FURNITURE**
- 15A

#### rioddies, rorts.

- A Tamper Resistant AC Receptacle
- E USB-A & USB-C (20W)
- 6 CAT 6
- 12 RJ 12