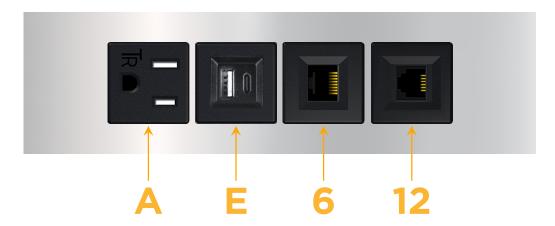

# **Module/Port Options:**

- **Tamper Resistant AC Receptacle**
- USB-A & USB-C (20W)
- Double USB-A (Fast Charging Ports 18W)
- **HDMI**
- CAT 6
- 12 RJ 12
- X Switched AC
- 3-Way Switch (Low Voltage)
- V USB-C (45W High Speed Charging Port)
- USB-C (25W High Speed Charging Port)
- R Switched AC (Rocker Switch)
- D Dimmer Switch

#### rioddies, rorts.

- A Tamper Resistant AC Receptacle
- E USB-A & USB-C (20W)
- 6 CAT 6
- 12 RJ 12