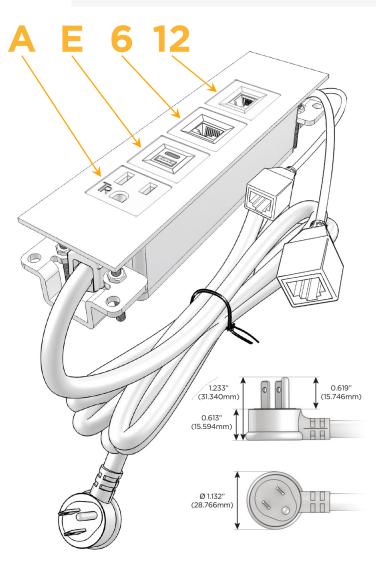

# **Module/Port Options:**

- **Tamper Resistant AC Receptacle**
- USB-A & USB-C (20W)
- Double USB-A (Fast Charging Ports 18W)
- **HDMI**
- CAT 6
- 12 RJ 12
- X Switched AC
- 3-Way Switch (Low Voltage)
- V USB-C (45W High Speed Charging Port)
- USB-C (25W High Speed Charging Port)
- R Switched AC (Rocker Switch)
- D Dimmer Switch

# Modules/Ports:

- A Tamper Resistant AC Receptacle
- E USB-A & USB-C (20W)
- 6 CAT 6
- 12 RJ 12

# Plug:

Supplied with Low Profile Flat 45° Angle 120 VAC

Optional Standard Straight 120 VAC Plug

Optional Straight 120 VAC Pass-through Plug

- CLEAN, COMPACT DESIGN
- **STREAMLINED**
- LOW PROFILE
- SIDE-EXITING CORDS
- **PLUG & PLAY**
- 6' AC CORD & PLUG (FLAT PLUG STANDARD)
- **CUSTOMIZABLE CONFIGURATIONS AND FINISHES**
- **UL LISTED FOR MOUNTING IN FURNITURE**
- 15A