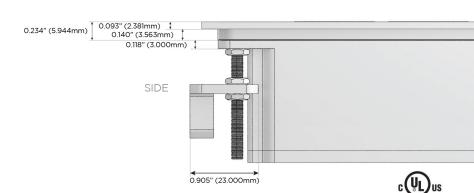

Charging Port)
- USB-C (25W High Speed Charging Port)
- R Switched AC (Rocker Switch)
- D Dimmer Switch

# Plug:

Supplied with Low Profile Flat 45° Angle 120 VAC

Optional Standard Straight 120 VAC Plug

Optional Straight 120 VAC Pass-through Plug

- CLEAN, COMPACT DESIGN
- **STREAMLINED**
- LOW PROFILE
- SIDE-EXITING CORDS
- **PLUG & PLAY**
- 6' AC CORD & PLUG (FLAT PLUG STANDARD)
- **CUSTOMIZABLE CONFIGURATIONS AND FINISHES**
- **UL LISTED FOR MOUNTING IN FURNITURE**
- 15A





# AC POWER & DATA CONNECTIVITY SOLUTION

M-POWER-4T-AE612-BZATP

Specs:

# Distributed by



Mormax Company, Inc.
8 Westchester Plaza

Elmsford, NY 10523

**⊗** 

914-699-0101

sales@mormax.com mormax.com

# Modules/Ports:

- A Tamper Resistant AC Receptacle
- E USB-A & USB-C (20W)
- 6 CAT 6
- 12 RJ 12