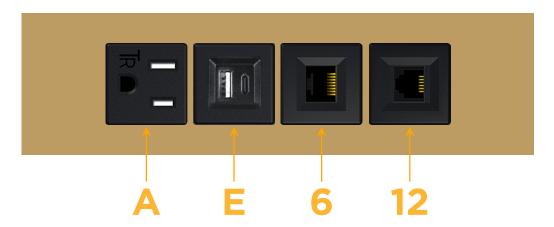

# **Module/Port Options:**

- **Tamper Resistant AC Receptacle**
- USB-A & USB-C (20W)
- Double USB-A (Fast Charging Ports 18W)
- **HDMI**
- CAT 6
- 12 RJ 12
- X Switched AC
- 3-Way Switch (Low Voltage)
- V USB-C (45W High Speed Charging Port)
- USB-C (25W High Speed Charging Port)
- R Switched AC (Rocker Switch)
- D Dimmer Switch

# Modules/Ports:

- A Tamper Resistant AC Receptacle
- E USB-A & USB-C (20W)
- 6 CAT 6
- 12 RJ 12