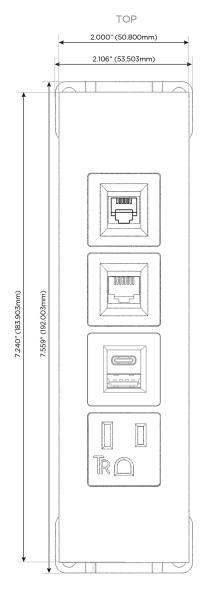

# **Module/Port Options:**

- **Tamper Resistant AC Receptacle**
- USB-A & USB-C (20W)
- Double USB-A (Fast Charging Ports 18W)
- **HDMI**
- CAT 6
- 12 RJ 12
- X Switched AC
- 3-Way Switch (Low Voltage)
- V USB-C (45W High Speed Charging Port)
- USB-C (25W High Speed Charging Port)
- R Switched AC (Rocker Switch)
- D Dimmer Switch

# Modules/Ports:

- A Tamper Resistant AC Receptacle
- E USB-A & USB-C (20W)
- 6 CAT 6
- 12 RJ 12