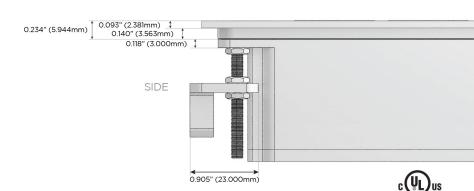

rging Port)
- USB-C (25W High Speed Charging Port)
- R Switched AC (Rocker Switch)
- D Dimmer Switch

## Plug:

Supplied with Low Profile Flat 45° Angle 120 VAC

Optional Standard Straight 120 VAC Plug

Optional Straight 120 VAC Pass-through Plug

- CLEAN, COMPACT DESIGN
- **STREAMLINED**
- LOW PROFILE
- SIDE-EXITING CORDS
- **PLUG & PLAY**
- 6' AC CORD & PLUG (FLAT PLUG STANDARD)
- **CUSTOMIZABLE CONFIGURATIONS AND FINISHES**
- **UL LISTED FOR MOUNTING IN FURNITURE**
- 15A





## AC POWER & DATA CONNECTIVITY SOLUTION

M-POWER-4T-AE612-BZ5AATP

Specs:

# Distributed by



Mormax Company, Inc.
8 Westchester Plaza

Elmsford, NY 10523

<u>&</u>

914-699-0101

sales@mormax.com mormax.com

Modules/Ports:

- A Tamper Resistant AC Receptacle
- E USB-A & USB-C (20W)
- 6 CAT 6
- 12 RJ 12