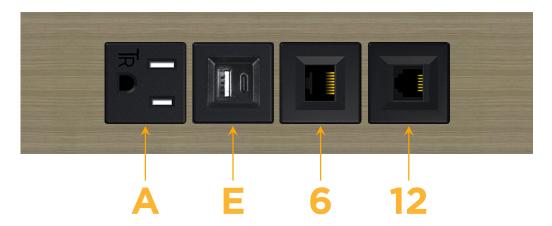

## **Module/Port Options:**

- **Tamper Resistant AC Receptacle**
- USB-A & USB-C (20W)
- Double USB-A (Fast Charging Ports 18W)
- **HDMI**
- CAT 6
- 12 RJ 12
- X Switched AC
- 3-Way Switch (Low Voltage)
- V USB-C (45W High Speed Charging Port)
- USB-C (25W High Speed Charging Port)
- R Switched AC (Rocker Switch)
- D Dimmer Switch

# Distributed by

Mormax Company, Inc.
8 Westchester Plaza

Elmsford, NY 10523

<u>&</u>

914-699-0101

sales@mormax.com mormax.com

Modules/Ports:

- A Tamper Resistant AC Receptacle
- E USB-A & USB-C (20W)
- 6 CAT 6
- 12 RJ 12