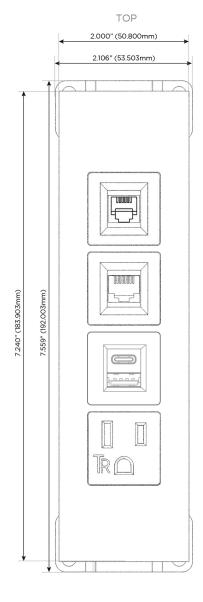

## **Module/Port Options:**

- **Tamper Resistant AC Receptacle**
- USB-A & USB-C (20W)
- Double USB-A (Fast Charging Ports 18W)
- **HDMI**
- CAT 6
- 12 RJ 12
- X Switched AC
- 3-Way Switch (Low Voltage)
- V USB-C (45W High Speed Charging Port)
- USB-C (25W High Speed Charging Port)
- R Switched AC (Rocker Switch)
- D Dimmer Switch

# Distributed by

Mormax Company, Inc.
8 Westchester Plaza

Elmsford, NY 10523

<u>&</u>

914-699-0101

sales@mormax.com mormax.com

Modules/Ports:

- A Tamper Resistant AC Receptacle
- E USB-A & USB-C (20W)
- 6 CAT 6
- 12 RJ 12