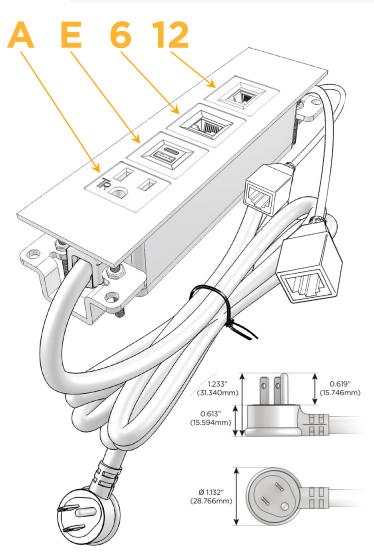

## **Module/Port Options:**

- **Tamper Resistant AC Receptacle**
- USB-A & USB-C (20W)
- Double USB-A (Fast Charging Ports 18W)
- **HDMI**
- CAT 6
- 12 RJ 12
- X Switched AC
- 3-Way Switch (Low Voltage)
- V USB-C (45W High Speed Charging Port)
- USB-C (25W High Speed Charging Port)
- R Switched AC (Rocker Switch)
- D Dimmer Switch

## Plug:

Supplied with Low Profile Flat 45° Angle 120 VAC

Optional Standard Straight 120 VAC Plug

Optional Straight 120 VAC Pass-through Plug

- CLEAN, COMPACT DESIGN
- **STREAMLINED**
- LOW PROFILE
- SIDE-EXITING CORDS
- **PLUG & PLAY**
- 6' AC CORD & PLUG (FLAT PLUG STANDARD)
- **CUSTOMIZABLE CONFIGURATIONS AND FINISHES**
- **UL LISTED FOR MOUNTING IN FURNITURE**
- 15A

# Distributed by

Mormax Company, Inc.
8 Westchester Plaza

Elmsford, NY 10523

<u>&</u>

914-699-0101

sales@mormax.com mormax.com

Modules/Ports:

- A Tamper Resistant AC Receptacle
- E USB-A & USB-C (20W)
- 6 CAT 6
- 12 RJ 12