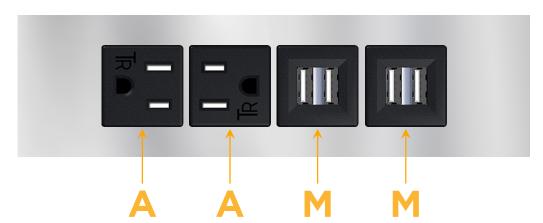

## **Module/Port Options:**

- **Tamper Resistant AC Receptacle**
- USB-A & USB-C (20W)
- Double USB-A (Fast Charging Ports 18W)
- **HDMI**
- CAT 6
- 12 RJ 12
- X Switched AC
- 3-Way Switch (Low Voltage)
- V USB-C (45W High Speed Charging Port)
- USB-C (25W High Speed Charging Port)
- R Switched AC (Rocker Switch)
- D Dimmer Switch

# Distributed by

Mormax Company, Inc. 8 Westchester Plaza

Elmsford, NY 10523

914-699-0101

sales@mormax.com mormax.com

**Modules/Ports:** 

**Tamper Resistant AC Receptacle** Double USB-A (Fast Charging Ports - 18W)