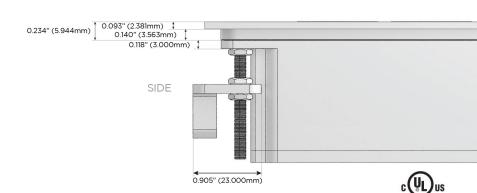

gh Speed Charging Port)
- USB-C (25W High Speed Charging Port)
- R Switched AC (Rocker Switch)
- D Dimmer Switch

## Plug:

Supplied with Low Profile Flat 45° Angle 120 VAC

Optional Standard Straight 120 VAC Plug

Optional Straight 120 VAC Pass-through Plug

- CLEAN, COMPACT DESIGN
- **STREAMLINED**
- LOW PROFILE
- SIDE-EXITING CORDS
- **PLUG & PLAY**
- 6' AC CORD & PLUG (FLAT PLUG STANDARD)
- **CUSTOMIZABLE CONFIGURATIONS AND FINISHES**
- **UL LISTED FOR MOUNTING IN FURNITURE**
- 15A





## AC POWER & DATA CONNECTIVITY SOLUTION

M-POWER-4T-AAMM-SS8TP

Specs:

# Distributed by



Mormax Company, Inc. 8 Westchester Plaza

Elmsford, NY 10523

914-699-0101

sales@mormax.com mormax.com

**Modules/Ports:** 

**Tamper Resistant AC Receptacle** Double USB-A (Fast Charging Ports - 18W)