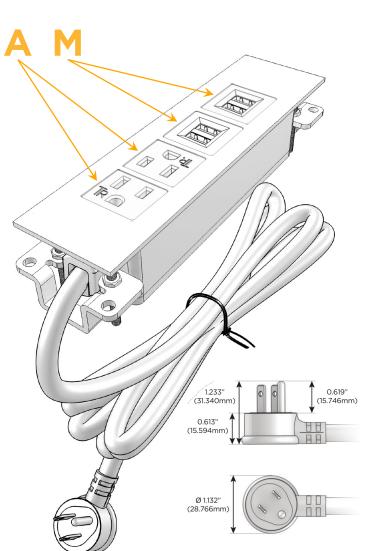

## Plug:

Supplied with Low Profile Flat 45° Angle 120 VAC

Optional Standard Straight 120 VAC Plug

Optional Straight 120 VAC Pass-through Plug

- CLEAN, COMPACT DESIGN
- **STREAMLINED**
- LOW PROFILE
- SIDE-EXITING CORDS
- **PLUG & PLAY**
- 6' AC CORD & PLUG (FLAT PLUG STANDARD)
- **CUSTOMIZABLE CONFIGURATIONS AND FINISHES**
- **UL LISTED FOR MOUNTING IN FURNITURE**
- 15A

## **Module/Port Options:**

- **Tamper Resistant AC Receptacle**
- USB-A & USB-C (20W)
- Double USB-A (Fast Charging Ports 18W)
- **HDMI**
- CAT 6
- 12 RJ 12
- X Switched AC
- 3-Way Switch (Low Voltage)
- V USB-C (45W High Speed Charging Port)
- USB-C (25W High Speed Charging Port)
- R Switched AC (Rocker Switch)
- D Dimmer Switch

# Distributed by

Mormax Company, Inc. 8 Westchester Plaza

Elmsford, NY 10523

914-699-0101

sales@mormax.com mormax.com

**Modules/Ports:** 

**Tamper Resistant AC Receptacle** Double USB-A (Fast Charging Ports - 18W)