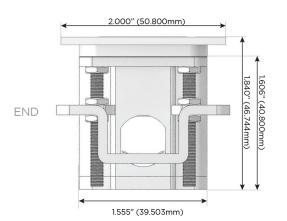

High Speed Charging Port)
- USB-C (25W High Speed Charging Port)
- R Switched AC (Rocker Switch)
- D Dimmer Switch

## Plug:

Supplied with Low Profile Flat 45° Angle 120 VAC

Optional Standard Straight 120 VAC Plug

Optional Straight 120 VAC Pass-through Plug

- CLEAN, COMPACT DESIGN
- **STREAMLINED**
- LOW PROFILE
- SIDE-EXITING CORDS
- **PLUG & PLAY**
- 6' AC CORD & PLUG (FLAT PLUG STANDARD)
- **CUSTOMIZABLE CONFIGURATIONS AND FINISHES**
- **UL LISTED FOR MOUNTING IN FURNITURE**
- 15A





## AC POWER & DATA CONNECTIVITY SOLUTION

M-POWER-4T-AAMM-SS8TP

Specs:

# Distributed by



Mormax Company, Inc. 8 Westchester Plaza

Elmsford, NY 10523

914-699-0101

sales@mormax.com mormax.com

**Modules/Ports:** 

**Tamper Resistant AC Receptacle** Double USB-A (Fast Charging Ports - 18W)