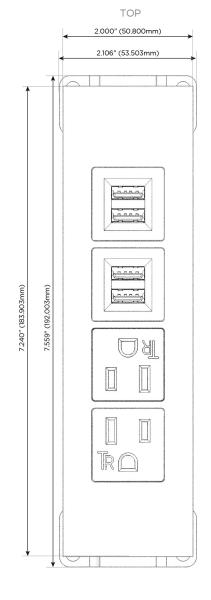

## AC POWER & DATA CONNECTIVITY SOLUTION

M-POWER-4T-AAMM-SS8TP

Specs:

## **Module/Port Options:**

- **Tamper Resistant AC Receptacle**
- USB-A & USB-C (20W)
- Double USB-A (Fast Charging Ports 18W)
- **HDMI**
- CAT 6
- 12 RJ 12
- X Switched AC
- 3-Way Switch (Low Voltage)
- V USB-C (45W High Speed Charging Port)
- USB-C (25W High Speed Charging Port)
- R Switched AC (Rocker Switch)
- D Dimmer Switch

# Distributed by

Mormax Company, Inc. 8 Westchester Plaza

Elmsford, NY 10523

914-699-0101

sales@mormax.com mormax.com

**Modules/Ports:** 

**Tamper Resistant AC Receptacle** Double USB-A (Fast Charging Ports - 18W)