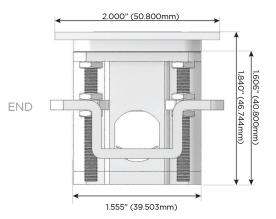

Charging Port)
- S USB-C (25W High Speed Charging Port)
- R Switched AC (Rocker Switch)
- D Dimmer Switch

#### Plug:

Supplied with Low Profile Flat 45° Angle 120 VAC

Optional Standard Straight 120 VAC Plug

Optional Straight 120 VAC Pass-through Plug

- CLEAN, COMPACT DESIGN
- **STREAMLINED**
- LOW PROFILE
- SIDE-EXITING CORDS
- **PLUG & PLAY**
- 6' AC CORD & PLUG (FLAT PLUG STANDARD)
- **CUSTOMIZABLE CONFIGURATIONS AND FINISHES**
- **UL LISTED FOR MOUNTING IN FURNITURE**
- 15A





#### AC POWER & DATA CONNECTIVITY SOLUTION

M-POWER-4T-AAMM-SS4ATP

Distributed by



Mormax Company, Inc.

914-699-0101

mormax.com

sales@mormax.com

8 Westchester Plaza Elmsford, NY 10523

Specs:

## **Modules/Ports:**

**Tamper Resistant AC Receptacle** 

Double USB-A (Fast Charging Ports - 18W)