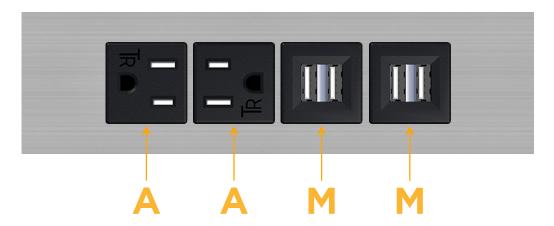

# **Module/Port Options:**

- **Tamper Resistant AC Receptacle**
- USB-A & USB-C (20W)
- Double USB-A (Fast Charging Ports 18W)
- **HDMI**
- CAT 6
- 12 RJ 12
- X Switched AC
- 3-Way Switch (Low Voltage)
- V USB-C (45W High Speed Charging Port)
- S USB-C (25W High Speed Charging Port)
- R Switched AC (Rocker Switch)
- D Dimmer Switch

## **Modules/Ports:**

**Tamper Resistant AC Receptacle** 

Double USB-A (Fast Charging Ports - 18W)