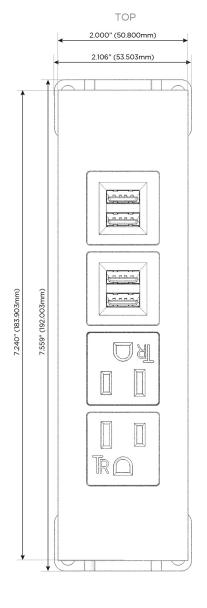

# **Module/Port Options:**

- **Tamper Resistant AC Receptacle**
- USB-A & USB-C (20W)
- Double USB-A (Fast Charging Ports 18W)
- **HDMI**
- CAT 6
- 12 RJ 12
- X Switched AC
- 3-Way Switch (Low Voltage)
- V USB-C (45W High Speed Charging Port)
- S USB-C (25W High Speed Charging Port)
- R Switched AC (Rocker Switch)
- D Dimmer Switch

## **Modules/Ports:**

**Tamper Resistant AC Receptacle** 

Double USB-A (Fast Charging Ports - 18W)