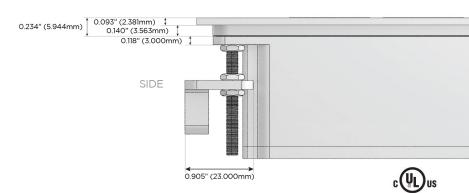

harging Port)
- S USB-C (25W High Speed Charging Port)
- R Switched AC (Rocker Switch)
- D Dimmer Switch

#### Plug:

Supplied with Low Profile Flat 45° Angle 120 VAC

Optional Standard Straight 120 VAC Plug

Optional Straight 120 VAC Pass-through Plug

- CLEAN, COMPACT DESIGN
- **STREAMLINED**
- LOW PROFILE
- SIDE-EXITING CORDS
- **PLUG & PLAY**
- 6' AC CORD & PLUG (FLAT PLUG STANDARD)
- **CUSTOMIZABLE CONFIGURATIONS AND FINISHES**
- **UL LISTED FOR MOUNTING IN FURNITURE**
- 15A





#### AC POWER & DATA CONNECTIVITY SOLUTION

M-POWER-4T-AAMM-SS4ATP

Distributed by



Mormax Company, Inc.

914-699-0101

mormax.com

sales@mormax.com

8 Westchester Plaza Elmsford, NY 10523

Specs:

## **Modules/Ports:**

**Tamper Resistant AC Receptacle** 

Double USB-A (Fast Charging Ports - 18W)