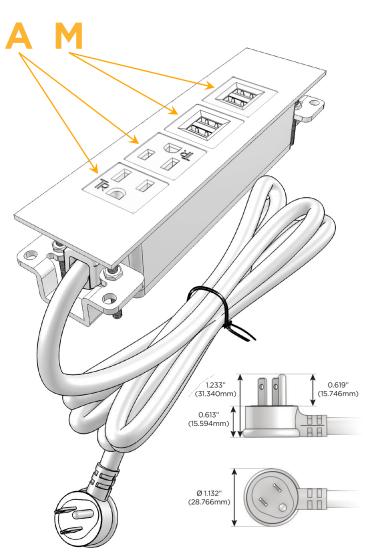

#### Plug:

Supplied with Low Profile Flat 45° Angle 120 VAC

Optional Standard Straight 120 VAC Plug

Optional Straight 120 VAC Pass-through Plug

- CLEAN, COMPACT DESIGN
- **STREAMLINED**
- LOW PROFILE
- SIDE-EXITING CORDS
- **PLUG & PLAY**
- 6' AC CORD & PLUG (FLAT PLUG STANDARD)
- **CUSTOMIZABLE CONFIGURATIONS AND FINISHES**
- **UL LISTED FOR MOUNTING IN FURNITURE**
- 15A