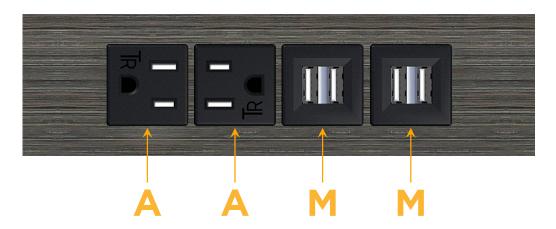

# **Modules/Ports:**

- **Tamper Resistant AC Receptacle**
- Double USB-A (Fast Charging Ports 18W)