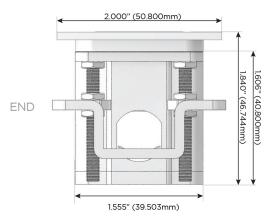

### Plug:

Supplied with Low Profile Flat 45° Angle 120 VAC Plug

Optional Standard Straight 120 VAC Plug

Optional Straight 120 VAC Pass-through Plug

- CLEAN, COMPACT DESIGN
- STREAMLINED
- LOW PROFILE
- SIDE-EXITING CORDS
- PLUG & PLAY
- 6' AC CORD & PLUG (FLAT PLUG STANDARD)
- CUSTOMIZABLE CONFIGURATIONS AND FINISHES
- UL LISTED FOR MOUNTING IN FURNITURE
- 15A