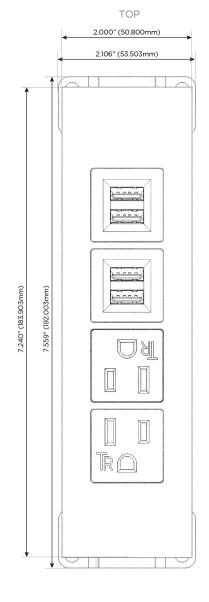

### **Module/Port Options:**

- A Tamper Resistant AC Receptacle
- E USB-A & USB-C (20W)
- M Double USB-A (Fast Charging Ports 18W)
- H HDMI
- 6 CAT 6
- 12 RJ 12
- X Switched AC
- Y 3-Way Switch (Low Voltage)
- V USB-C (45W High Speed Charging Port)
- S USB-C (25W High Speed Charging Port)
- R Switched AC (Rocker Switch)
- **D** Dimmer Switch

# **Modules/Ports:**

- **Tamper Resistant AC Receptacle**
- Double USB-A (Fast Charging Ports 18W)