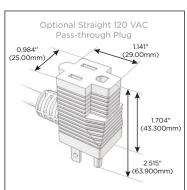

### Plug:

Supplied with Low Profile Flat 45° Angle 120 VAC Plug

Optional Standard Straight 120 VAC Plug

Optional Straight 120 VAC Pass-through Plug

- CLEAN, COMPACT DESIGN
- STREAMLINED
- LOW PROFILE
- SIDE-EXITING CORDS
- PLUG & PLAY
- 6' AC CORD & PLUG (FLAT PLUG STANDARD)
- CUSTOMIZABLE CONFIGURATIONS AND FINISHES
- UL LISTED FOR MOUNTING IN FURNITURE
- 15A