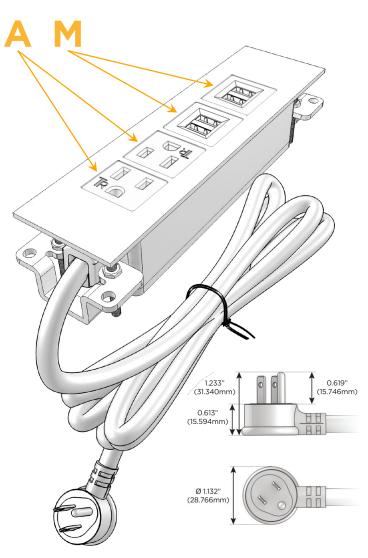

### Plug:

Supplied with Low Profile Flat 45° Angle 120 VAC Plug

Optional Standard Straight 120 VAC Plug

Optional Straight 120 VAC Pass-through Plug

- CLEAN, COMPACT DESIGN
- STREAMLINED
- LOW PROFILE
- SIDE-EXITING CORDS
- PLUG & PLAY
- 6' AC CORD & PLUG (FLAT PLUG STANDARD)
- CUSTOMIZABLE CONFIGURATIONS AND FINISHES
- UL LISTED FOR MOUNTING IN FURNITURE
- 15A

# **Modules/Ports:**

- **Tamper Resistant AC Receptacle**
- Double USB-A (Fast Charging Ports 18W)