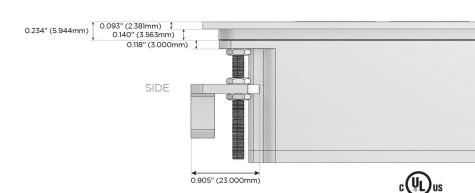

### Plug:

Supplied with Low Profile Flat 45° Angle 120 VAC Plug

Optional Standard Straight 120 VAC Plug

Optional Straight 120 VAC Pass-through Plug

- CLEAN, COMPACT DESIGN
- STREAMLINED
- LOW PROFILE
- SIDE-EXITING CORDS
- PLUG & PLAY
- 6' AC CORD & PLUG (FLAT PLUG STANDARD)
- CUSTOMIZABLE CONFIGURATIONS AND FINISHES
- UL LISTED FOR MOUNTING IN FURNITURE
- 15A