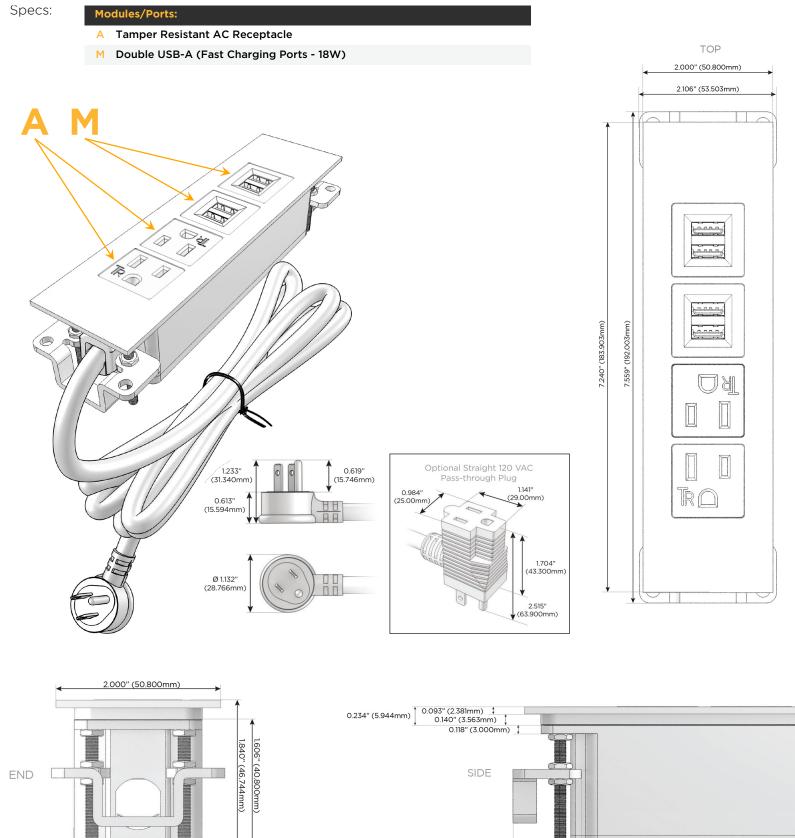

### Module/Port Options:

- **Tamper Resistant AC Receptacle** Α
- USB-A & USB-C (20W) Е
- Double USB-A (Fast Charging Ports 18W) Μ
- HDMI H.
- CAT 6 6
- 12 RJ 12
- X Switched AC
- 3-Way Switch (Low Voltage) Y
- V USB-C (45W High Speed Charging Port)
- S USB-C (25W High Speed Charging Port)
- R Switched AC (Rocker Switch)
- D Dimmer Switch

#### Plug:

Supplied with Low Profile Flat 45° Angle 120 VAC Plug

**Optional Standard Straight 120 VAC Plug** 

Optional Straight 120 VAC Pass-through Plug

- CLEAN, COMPACT DESIGN
- STREAMLINED
- LOW PROFILE
- SIDE-EXITING CORDS
- **PLUG & PLAY**
- 6' AC CORD & PLUG (FLAT PLUG STANDARD)
- CUSTOMIZABLE CONFIGURATIONS AND FINISHES
- UL LISTED FOR MOUNTING IN FURNITURE
- 15A