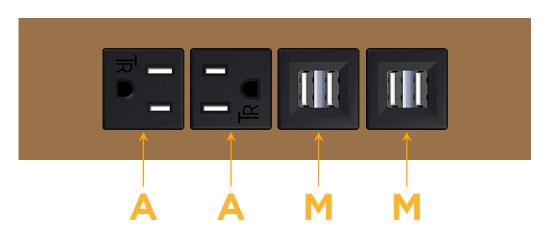

### Module/Port Options:

- **Tamper Resistant AC Receptacle** Α
- USB-A & USB-C (20W) Е
- Double USB-A (Fast Charging Ports 18W) Μ
- HDMI H.
- CAT 6 6
- 12 RJ 12
- X Switched AC
- 3-Way Switch (Low Voltage) Y
- V USB-C (45W High Speed Charging Port)
- S USB-C (25W High Speed Charging Port)
- R Switched AC (Rocker Switch)
- D Dimmer Switch