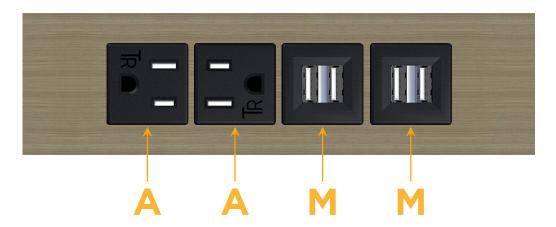

# **Module/Port Options:**

- **Tamper Resistant AC Receptacle**
- USB-A & USB-C (20W)
- Double USB-A (Fast Charging Ports 18W)
- **HDMI**
- CAT 6
- 12 RJ 12
- X Switched AC
- 3-Way Switch (Low Voltage)
- V USB-C (45W High Speed Charging Port)
- USB-C (25W High Speed Charging Port)
- R Switched AC (Rocker Switch)
- D Dimmer Switch

8 Westchester Plaza Elmsford, NY 10523

Specs: Modules/Ports:

A Tamper Resistant AC Receptacle

M Double USB-A (Fast Charging Ports - 18W)