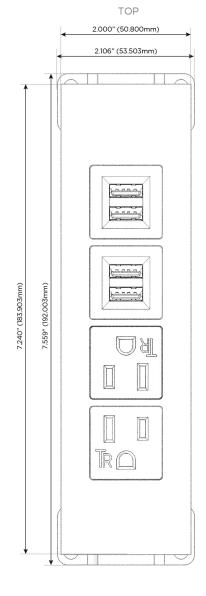

# **Module/Port Options:**

- **Tamper Resistant AC Receptacle**
- USB-A & USB-C (20W)
- Double USB-A (Fast Charging Ports 18W)
- **HDMI**
- CAT 6
- 12 RJ 12
- X Switched AC
- 3-Way Switch (Low Voltage)
- V USB-C (45W High Speed Charging Port)
- USB-C (25W High Speed Charging Port)
- R Switched AC (Rocker Switch)
- D Dimmer Switch

8 Westchester Plaza Elmsford, NY 10523

Specs: Modules/Ports:

A Tamper Resistant AC Receptacle

M Double USB-A (Fast Charging Ports - 18W)