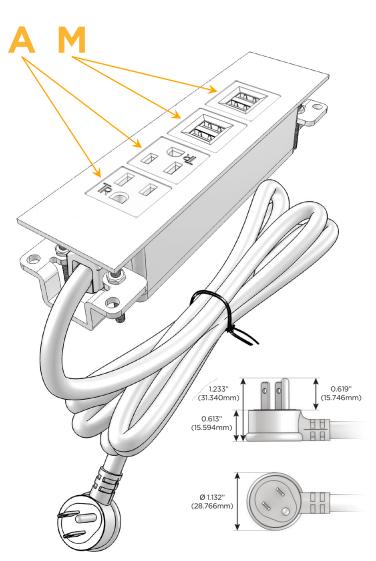

## Plug:

Supplied with Low Profile Flat 45° Angle 120 VAC

Optional Standard Straight 120 VAC Plug

Optional Straight 120 VAC Pass-through Plug

- CLEAN, COMPACT DESIGN
- **STREAMLINED**
- LOW PROFILE
- SIDE-EXITING CORDS
- **PLUG & PLAY**
- 6' AC CORD & PLUG (FLAT PLUG STANDARD)
- **CUSTOMIZABLE CONFIGURATIONS AND FINISHES**
- **UL LISTED FOR MOUNTING IN FURNITURE**
- 15A