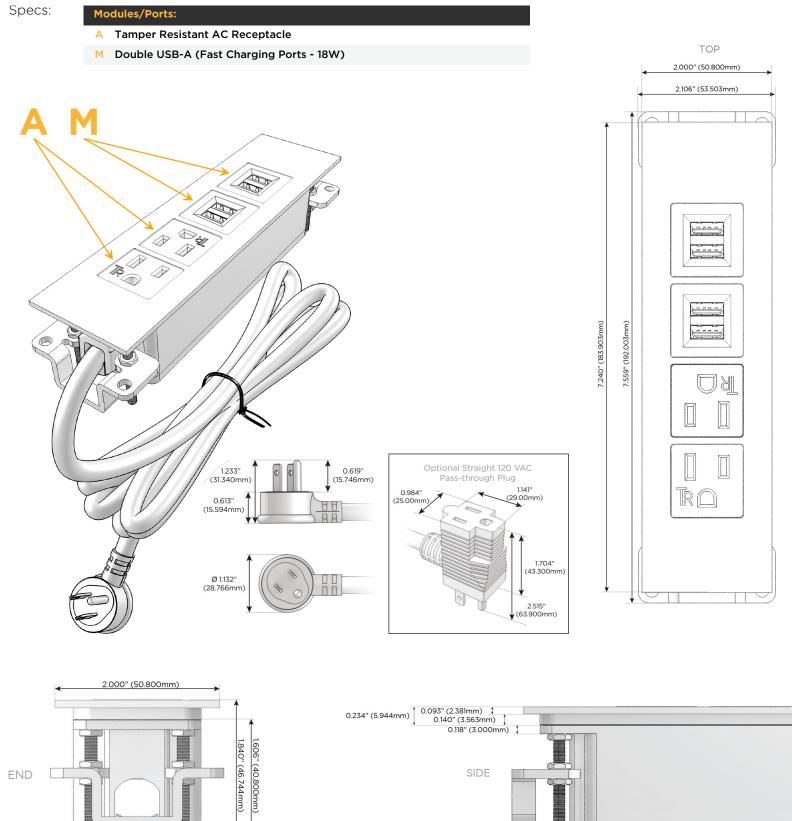

### Module/Port Options:

- A Tamper Resistant AC Receptacle
- E USB-A & USB-C (20W)
- M Double USB-A (Fast Charging Ports 18W)
- H HDMI
- 6 CAT 6
- 12 RJ 12
- X Switched AC
- Y 3-Way Switch (Low Voltage)
- V USB-C (45W High Speed Charging Port)
- S USB-C (25W High Speed Charging Port)
- R Switched AC (Rocker Switch)
- D Dimmer Switch

### Plug:

Supplied with Low Profile Flat 45° Angle 120 VAC Plug

**Optional Standard Straight 120 VAC Plug** 

Optional Straight 120 VAC Pass-through Plug

- CLEAN, COMPACT DESIGN
- STREAMLINED
- LOW PROFILE
- SIDE-EXITING CORDS
- PLUG & PLAY
- 6' AC CORD & PLUG (FLAT PLUG STANDARD)
- CUSTOMIZABLE CONFIGURATIONS AND FINISHES
- UL LISTED FOR MOUNTING IN FURNITURE
- 15A