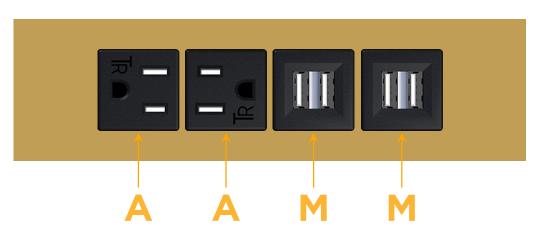

### Module/Port Options:

- A Tamper Resistant AC Receptacle
- E USB-A & USB-C (20W)
- M Double USB-A (Fast Charging Ports 18W)
- H HDMI
- 6 CAT 6
- 12 RJ 12
- X Switched AC
- Y 3-Way Switch (Low Voltage)
- V USB-C (45W High Speed Charging Port)
- S USB-C (25W High Speed Charging Port)
- R Switched AC (Rocker Switch)
- D Dimmer Switch